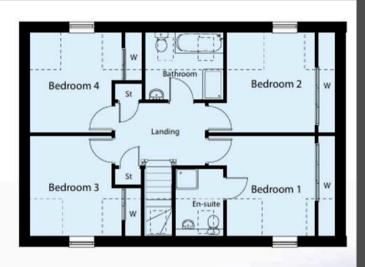

Upstairs, you'll find four generously sized bedrooms, all benefiting from fitted wardrobe space, along with two additional storage cupboards in the hallway for added convenience. The main bedroom boasts its own en-suite bathroom.

## First Floor Dimensions

| Bedroom 1 | 3.63m x 3.88m |
|-----------|---------------|
| Bedroom 2 | 3.63m x 3.88m |
| Bedroom 3 | 3.63m x 4.02m |
| Bedroom 4 | 3.63m x 4.02m |
| Bathroom  | 2.80m x 2.44m |
| En-suite  | 1.70m x 2.44m |