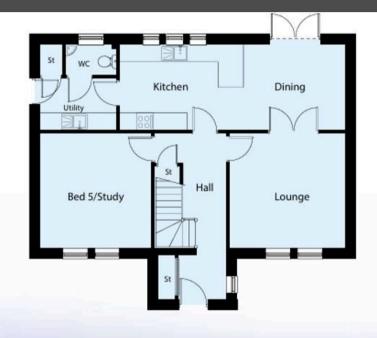

The Alder is an impressive five-bedroom detached home, thoughtfully designed to offer flexible living space for modern family life.

A welcoming hallway connects the ground floor spaces and includes two useful storage cupboards, with easy access to the lounge, study/bedroom 5, and staircase to the first floor.

On the ground floor, a spacious lounge provides the perfect place to relax and unwind, while a separate Study/Bedroom 5 offers versatility to suit your needs. The stylish Kitchen/Dining area, positioned at the rear of the property, opens directly onto the garden – ideal for entertaining or enjoying outdoor living.

The accommodation is completed with a modern family bathroom and a downstairs WC.

Outside, *The Alder* features gardens to both the front and rear, offering plenty of space for relaxation and family activities.

# Ground Floor Dimensions Lounge 4.14m x 4.18m Study/Bed 5 4.14m x 4.02m Kitchen/Dining 7.96m x 3.12m Utility 2.90m x 1.82m WC 2.00m x 1.20m