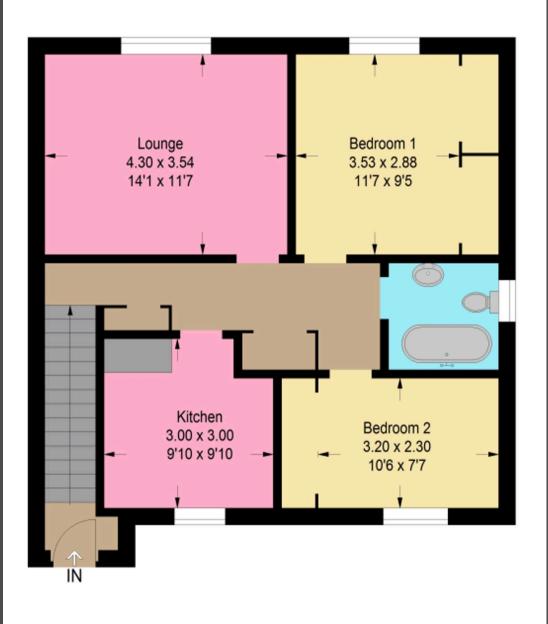

As you enter the flat, you're welcomed into a bright and airy hallway that immediately sets the tone for what's to come—this is a home that's been thoughtfully cared for and gently modernised, with plenty of natural light and a calm, homely atmosphere.

To the rear of the property, the generous lounge offers a real sense of space and tranquillity. It's a room you'll want to relax in, featuring a large window that frames a lovely view across a well-maintained grassy area, offering both greenery and privacy. Whether you're curling up with a book or entertaining friends, this space feels peaceful and private—your own little retreat from the outside world.

Adjacent to the lounge is a practical and well-equipped kitchen. Neat and functional, it provides ample storage and preparation space, making it easy to whip up your favourite meals. It's a kitchen that's easy to live in, with everything you need just where it should be.

The property offers two well-sized double bedrooms, both providing excellent storage options. The main bedroom, positioned at the rear, shares the same serene green outlook as the lounge—a real bonus that brings a peaceful quality to the space, perfect for unwinding at the end of the day. The second bedroom, also a full double, sits to the front and is equally well-proportioned, making it ideal for guests, a home office, or a stylish dressing room, depending on your lifestyle needs. The bathroom has been recently refreshed to offer a bright, clean space with a neutral finish. While not ultra-modern, it has a crisp and tidy feel—functional, fresh, and ready for everyday use without the need for immediate upgrades.

## Approximate Gross Internal Area = 66.0 sq m / 710 sq ft