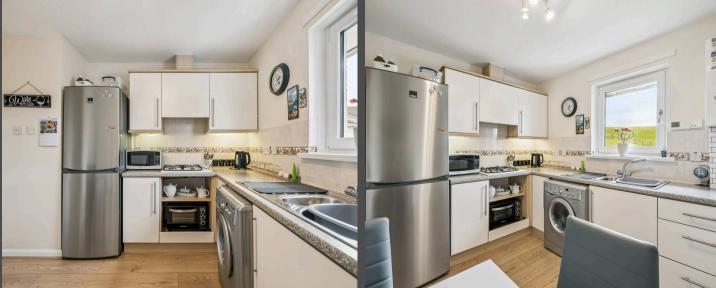

Adjacent to the lounge is a practical and well-equipped kitchen. Neat and functional, it provides ample storage and preparation space, making it easy to whip up your favourite meals. It's a kitchen that's easy to live in, with everything you need just where it should be.