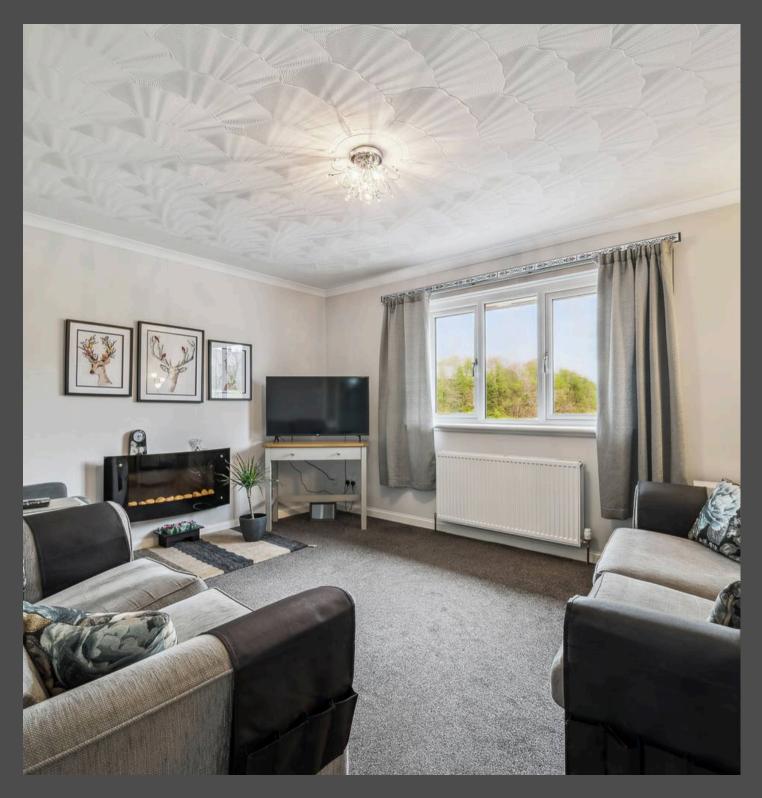

To the rear of the property, the generous lounge offers a real sense of space and tranquillity. It's a room you'll want to relax in, featuring a large window that frames a lovely view across a well-maintained grassy area, offering both greenery and privacy. Whether you're curling up with a book or entertaining friends, this space feels peaceful and private—your own little retreat from the outside world.