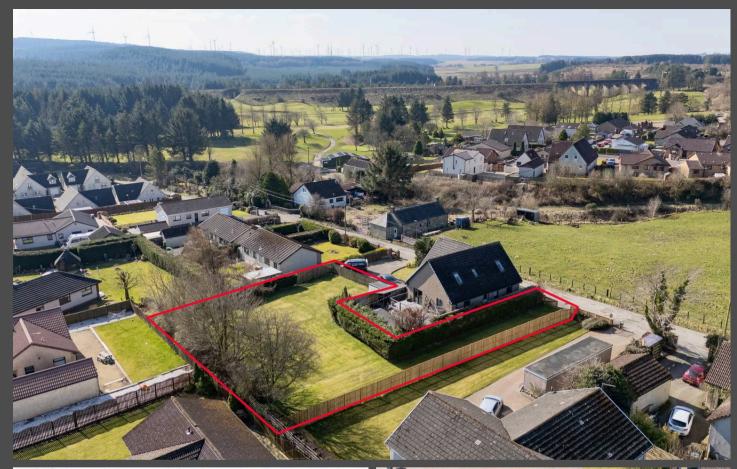

## 9a, Willowbrae

Fauldhouse

Nestled in the charming and traditional village of Fauldhouse, this expansive, south-facing plot of land spans approximately 905m², offering an exceptional opportunity for those seeking a tranquil yet accessible location to build their ideal home. The generous size and level nature of the plot present an ideal canvas for developing a stunning property, with outline planning permission already granted for a one or one-and-a-half storey, 4/5 bedroom residence.

One of the standout features of this plot is the exclusive private access, ensuring privacy and tranquillity while still being perfectly connected to the wider area. Situated just moments from the M8 junction and with easy access to the A71, commuting to both Edinburgh and Glasgow is a breeze. The village also boasts a train station with frequent services to both cities, further enhancing the convenience of this location. The plot enjoys the best of both worlds—offering a peaceful, rural setting with the convenience of city access. A short fiveminute walk brings you to the Greenburn Golf Club, while key local amenities, including Aldi and Lidl supermarkets, are only a 10-minute drive away. Families will appreciate the excellent range of local schools catering to all ages, ensuring that educational needs are easily met within the village. The location is highly beneficial for commuting to both Lanarkshire and Livingston, making it ideal for those looking for accessibility alongside a tranquil setting.