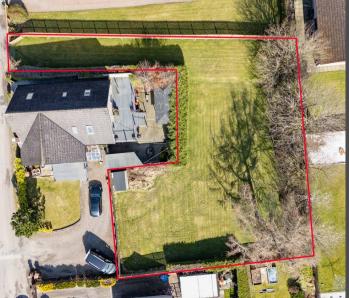

## 9a, Willowbrae

Fauldhouse

Nestled in the charming and traditional village of Fauldhouse, this expansive, south-facing plot of land spans approximately 905m², offering an exceptional opportunity for those seeking a tranquil yet accessible location to build their ideal home. The generous size and level nature of the plot present an ideal canvas for developing a stunning property, with outline planning permission already granted for a one or one-and-a-half storey, 4/5 bedroom residence.

The planning reference (O541/P/23) is valid until 2029, providing ample time to create your dream home in a highly desirable, well-established community. The Developer's Contribution under Section 69 has already been settled, ensuring a smooth and efficient planning process.

One of the standout features of this plot is the exclusive private access, ensuring privacy and tranquillity while still being perfectly connected to the wider area. Situated just moments from the M8 junction and with easy access to the A71, commuting to both Edinburgh and Glasgow is a breeze. The village also boasts a train station with frequent services to both cities, further enhancing the convenience of this location. The plot enjoys the best of both worlds—offering a peaceful, rural setting with the convenience of city access. A short fiveminute walk brings you to the Greenburn Golf Club, while key local amenities, including Aldi and Lidl supermarkets, are only a 10-minute drive away. Families will appreciate the excellent range of local schools catering to all ages, ensuring that educational needs are easily met within the village. The location is highly beneficial for commuting to both Lanarkshire and Livingston, making it ideal for those looking for accessibility alongside a tranquil setting.