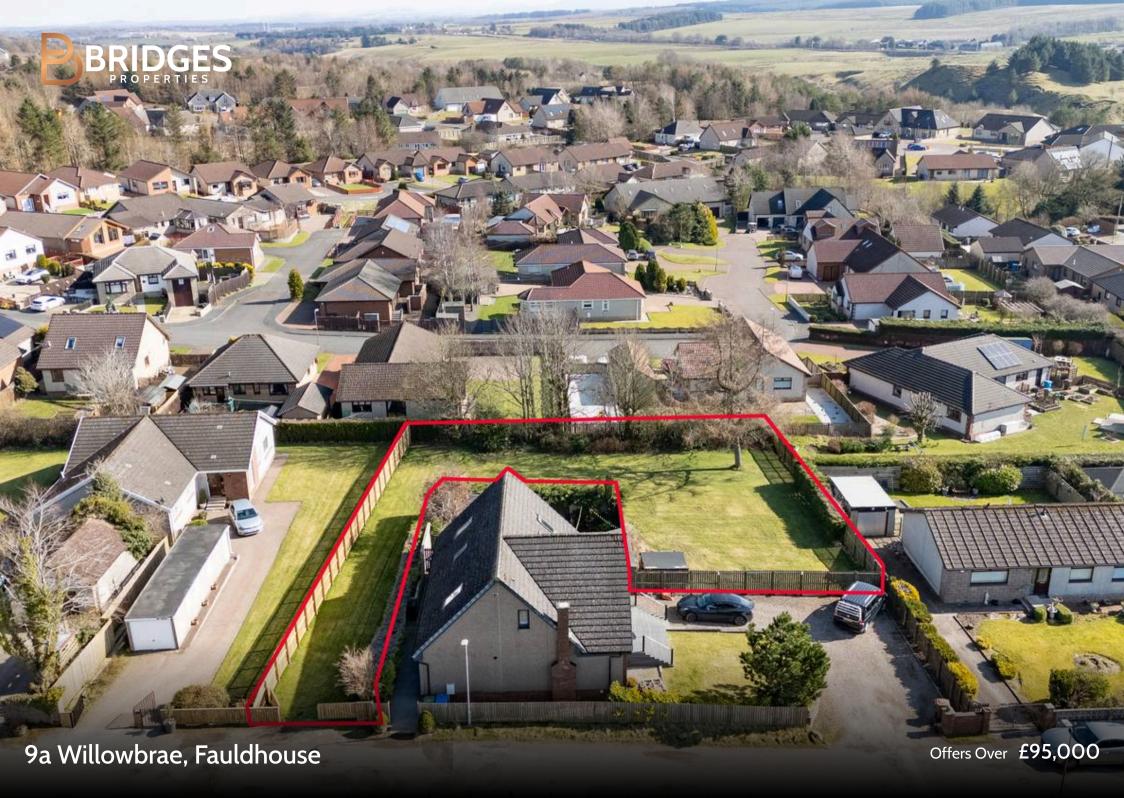

## 9a, Willowbrae

Fauldhouse

Nestled in the charming and traditional village of Fauldhouse, this expansive, south-facing plot of land spans approximately 905m², offering an exceptional opportunity for those seeking a tranquil yet accessible location to build their ideal home. The generous size and level nature of the plot present an ideal canvas for developing a stunning property, with outline planning permission already granted for a one or one-and-a-half storey, 4/5 bedroom residence.

One of the standout features of this plot is the exclusive private access, ensuring privacy and tranquillity while still being perfectly connected to the wider area. Situated just moments from the M8 junction and with easy access to the A71, commuting to both Edinburgh and Glasgow is a breeze. The village also boasts a train station with frequent services to both cities, further enhancing the convenience of this location. The plot enjoys the best of both worlds—offering a peaceful, rural setting with the convenience of city access. A short fiveminute walk brings you to the Greenburn Golf Club, while key local amenities, including Aldi and Lidl supermarkets, are only a 10-minute drive away. Families will appreciate the excellent range of local schools catering to all ages, ensuring that educational needs are easily met within the village. The location is highly beneficial for commuting to both Lanarkshire and Livingston, making it ideal for those looking for accessibility alongside a tranquil setting.