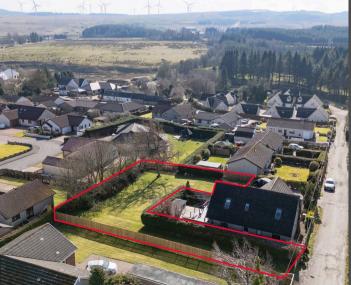

## 9a, Willowbrae

Fauldhouse

Nestled in the charming and traditional village of Fauldhouse, this expansive, south-facing plot of land spans approximately 905m², offering an exceptional opportunity for those seeking a tranquil yet accessible location to build their ideal home. The generous size and level nature of the plot present an ideal canvas for developing a stunning property, with outline planning permission already granted for a one or one-and-a-half storey, 4/5 bedroom residence.

One of the standout features of this plot is the exclusive private access, ensuring privacy and tranquillity while still being perfectly connected to the wider area. Situated just moments from the M8 junction and with easy access to the A71, commuting to both Edinburgh and Glasgow is a breeze. The village also boasts a train station with frequent services to both cities, further enhancing the convenience of this location. The plot enjoys the best of both worlds—offering a peaceful, rural setting with the convenience of city access. A short fiveminute walk brings you to the Greenburn Golf Club, while key local amenities, including Aldi and Lidl supermarkets, are only a 10-minute drive away. Families will appreciate the excellent range of local schools catering to all ages, ensuring that educational needs are easily met within the village. The location is highly beneficial for commuting to both Lanarkshire and Livingston, making it ideal for those looking for accessibility alongside a tranquil setting.