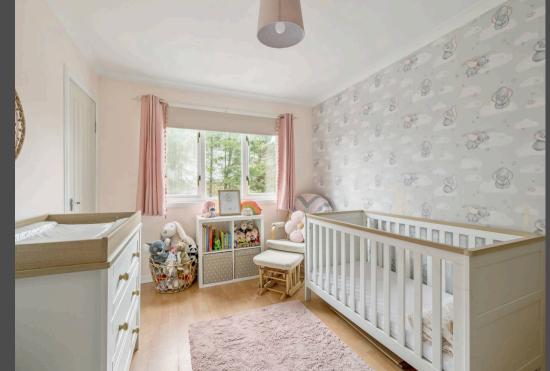

Bedroom One is generously sized and currently hosts a double bed, although could also comfortably accommodate a kingsize bed, as well as additional storage. The room is beautifully presented, with fitted shelving which is currently posed as a dressing table, and double windows that allow for abundant natural light. The owners have created a space that is both personalised and versatile, offering flexible living. Bedroom Two is currently utilised as a child's room, though its adaptable layout also allows for it to easily accommodates a double bed with space still remaining for ample storage. Facing the rear of the property, this room enjoys a quiet, private outlook with views of mature trees, making it peaceful and ideal for children or guests.