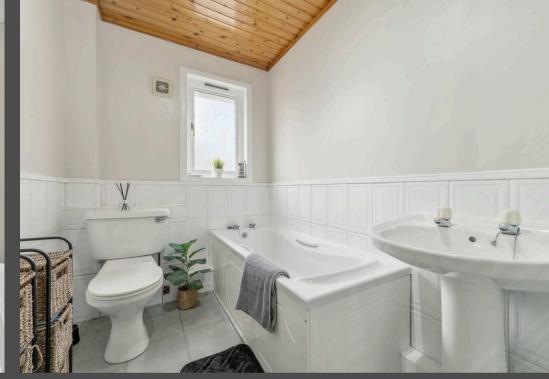

The modern bathroom boasts a stylish four-piece suite, complete with a bathtub and a separate standalone shower. The room is enhanced by glossy wooden plank-style ceiling panels, adding a touch of character, while classic white square tiles contribute to a bright, timeless look.