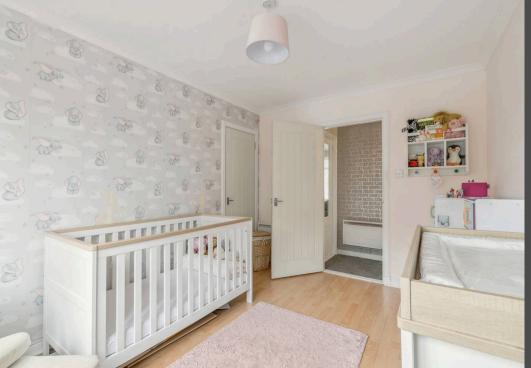

Bedroom One is generously sized and currently hosts a double bed, although could also comfortably accommodate a kingsize bed, as well as additional storage. The room is beautifully presented, with fitted shelving which is currently posed as a dressing table, and double windows that allow for abundant natural light. The owners have created a space that is both personalised and versatile, offering flexible living. Bedroom Two is currently utilised as a child's room, though its adaptable layout also allows for it to easily accommodates a double bed with space still remaining for ample storage. Facing the rear of the property, this room enjoys a quiet, private outlook with views of mature trees, making it peaceful and ideal for children or guests.