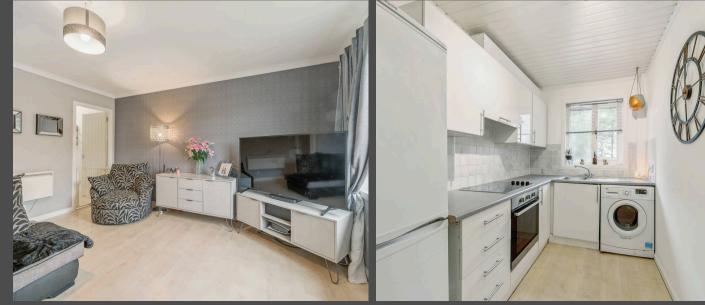

At the heart of the property is the lounge, a bright and spacious room enhanced by a large window that floods the area with natural light. Finished in modern grey tones, this space offers a neutral, versatile backdrop for buyers to add their own personality and style. There is also ample space for dining, making it perfect for both relaxed evenings and entertaining guests.

The lounge connects directly to the kitchen, which has been designed to maximise space and functionality. With white cabinetry, complimented by light grey splashback tiling, the kitchen maintains a fresh, modern feel. It's fitted with an integrated induction hob and oven, with plenty of worktop and appliance space, making it as practical as it is stylish.