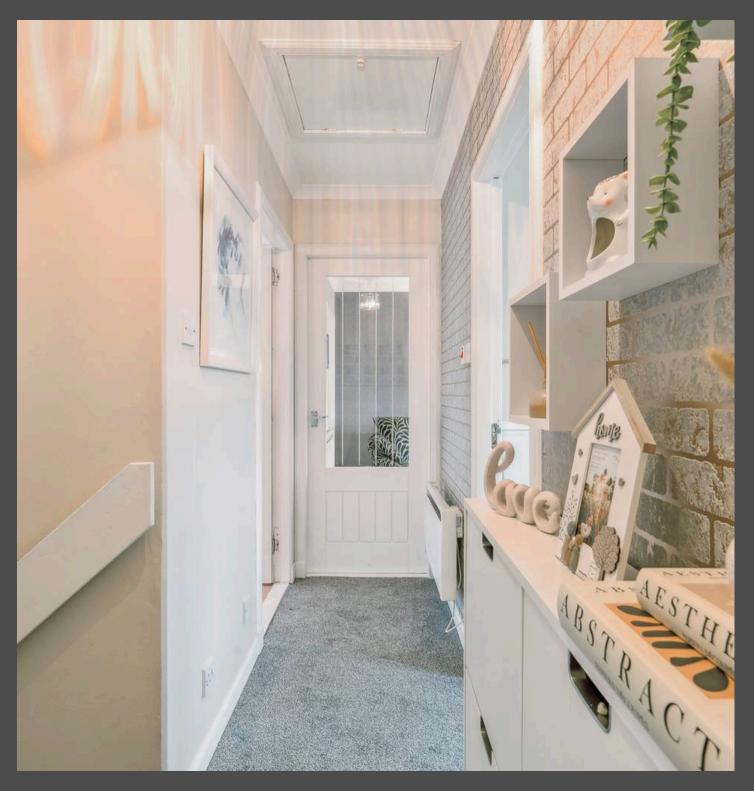

As you enter the home and head upstairs, you're welcomed by a cosy and well-presented hallway, setting the tone for the rest of the property. The staircase and upper hall are carpeted, while brick-effect wallpaper adds a stylish finish. Thoughtfully arranged storage and shelving make this space practical, as well as inviting, and create a smooth introduction to the home.