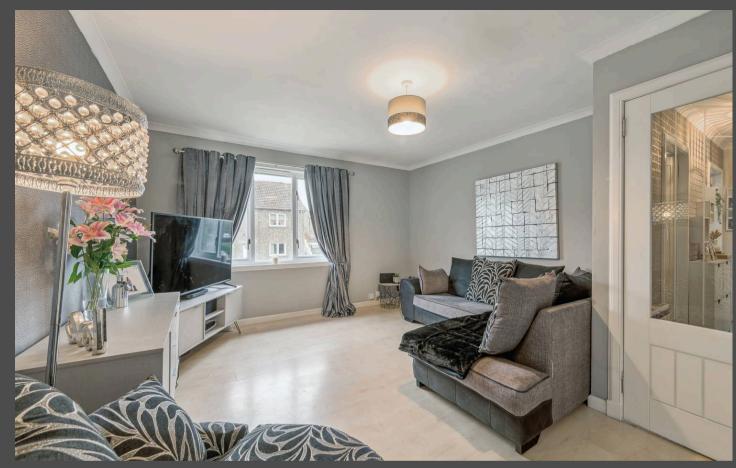

At the heart of the property is the lounge, a bright and spacious room enhanced by a large window that floods the area with natural light. Finished in modern grey tones, this space offers a neutral, versatile backdrop for buyers to add their own personality and style. There is also ample space for dining, making it perfect for both relaxed evenings and entertaining guests.