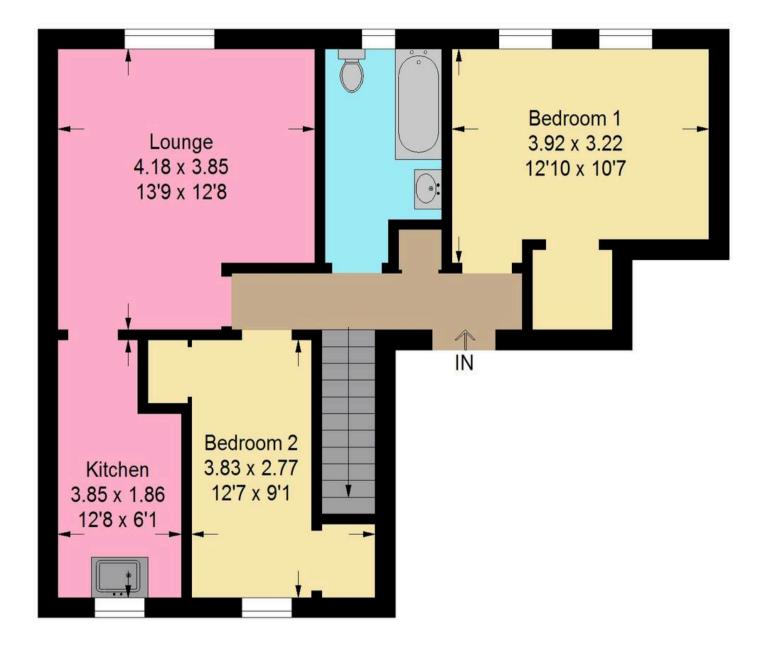

With its spacious rooms, stylish presentation, excellent location, and practical parking options, 7D Neilson Court is a property that offers comfort, convenience, and charm in equal measure.

Approximate Gross Internal Area = 58.0 sq m / 624 sq ft

Illustration For Identification Purposes Only. Not To Scale (ID:1180632 / Ref:90223)