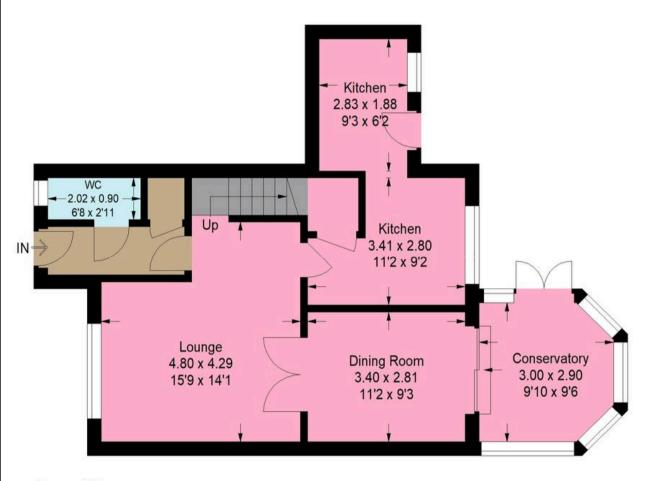

## Approximate Gross Internal Area = 107.2 sq m / 1154 sq ft

Ground Floor First Floor

Illustration For Identification Purposes Only. Not To Scale (ID1173086 / Ref:90080)