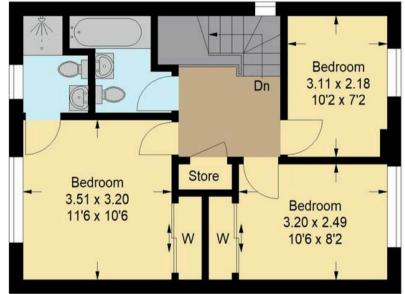

## Approximate Gross Internal Area = 107.2 sq m / 1154 sq ft

Ground Floor First Floor

Illustration For Identification Purposes Only. Not To Scale (ID1173086 / Ref:90080)