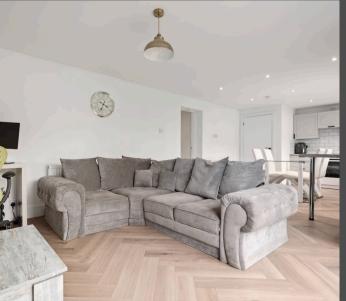

Upon entering, you are welcomed into one of the home's standout features—the phenomenal lounge space. This expansive and airy room accommodates multiple sofas, including an L-shaped suite, while still offering ample space for freestanding furniture. The stunning media wall, finished in dark tones, serves as a stylish centrepiece, creating a homely and inviting atmosphere.