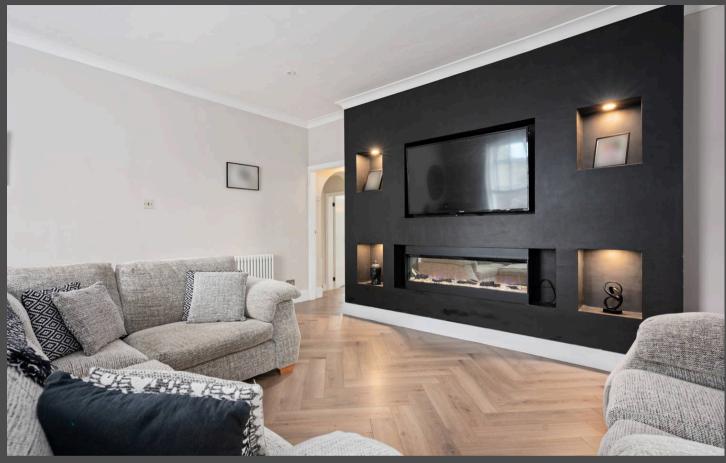

Upon entering, you are welcomed into one of the home's standout features—the phenomenal lounge space. This expansive and airy room accommodates multiple sofas, including an L-shaped suite, while still offering ample space for freestanding furniture. The stunning media wall, finished in dark tones, serves as a stylish centrepiece, creating a homely and inviting atmosphere.