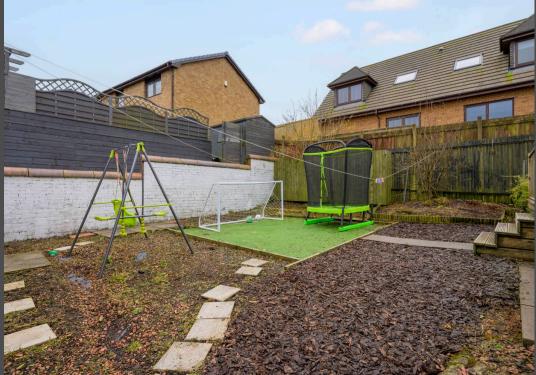

Outside, the property continues to impress with a thoughtfully designed, low-maintenance rear garden. A harmonious blend of wooden decking, bark mulch, and artificial grass ensures an immaculate and easy-care outdoor space. The garden is intelligently sectioned, featuring a dedicated play area for children and a large decking space ideal for entertaining, hosting, or simply soaking up the summer sun. The outdoor space also includes double garages and ample parking for multiple vehicles.