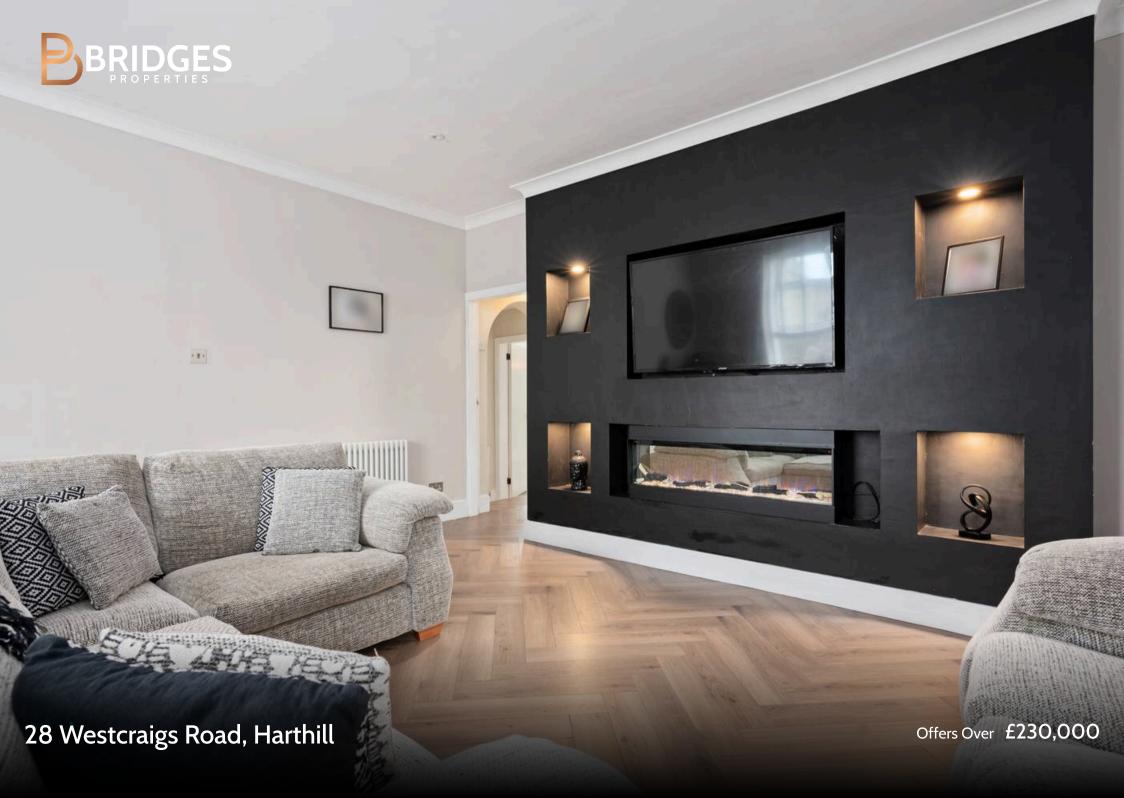

Upon entering, you are welcomed into one of the home's standout features—the phenomenal lounge space. This expansive and airy room accommodates multiple sofas, including an L-shaped suite, while still offering ample space for freestanding furniture. The stunning media wall, finished in dark tones, serves as a stylish centrepiece, creating a homely and inviting atmosphere.