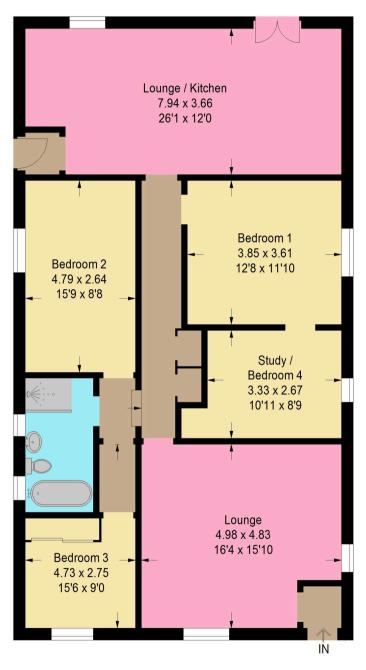

Upon entering, you are welcomed into one of the home's standout features—the phenomenal lounge space. This expansive and airy room accommodates multiple sofas, including an L-shaped suite, while still offering ample space for freestanding furniture. The stunning media wall, finished in dark tones, serves as a stylish centrepiece, creating a homely and inviting atmosphere.

The kitchen is equally impressive, a spacious and neutral culinary haven boasting ample unit and cupboard space, along with designated areas for freestanding appliances such as a cooker and washer-dryer. The open-plan design seamlessly integrates a generous dining area, comfortably seating up to six guests—an ideal setup for hosting and entertaining. Enhancing this space further is the second lounge area, a highly versatile setting featuring a large couch and a home office setup. This bright and airy space, enriched by elegant French doors, is bathed in natural light and provides delightful garden views and direct outdoor access.

The property boasts three spacious double bedrooms, with potential for a fourth. The main bedroom is expansive, currently accommodating a king-size bed while still offering ample room for freestanding furniture. Its plush neutral décor enhances its aesthetic appeal. A true highlight of this bedroom is the dreamy walk-in wardrobe, an immaculate space featuring large shelved units with immense potential—whether as an en suite, dressing area, or home office.

The home is completed by the recently upgraded, grand bathroom, a luxurious retreat finished to the highest standard. This fully tiled, plush space features a striking freestanding black bath with gold taps, a spacious sink with a matching contrast, and a generous walk-in shower, creating a spa-like experience within the comfort of home.