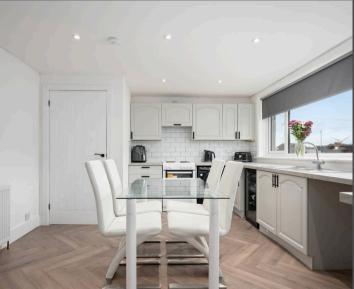

The kitchen is equally impressive, a spacious and neutral culinary haven boasting ample unit and cupboard space, along with designated areas for freestanding appliances such as a cooker and washer-dryer. The open-plan design seamlessly integrates a generous dining area, comfortably seating up to six guests—an ideal setup for hosting and entertaining. Enhancing this space further is the second lounge area, a highly versatile setting featuring a large couch and a home office setup. This bright and airy space, enriched by elegant French doors, is bathed in natural light and provides delightful garden views and direct outdoor access.