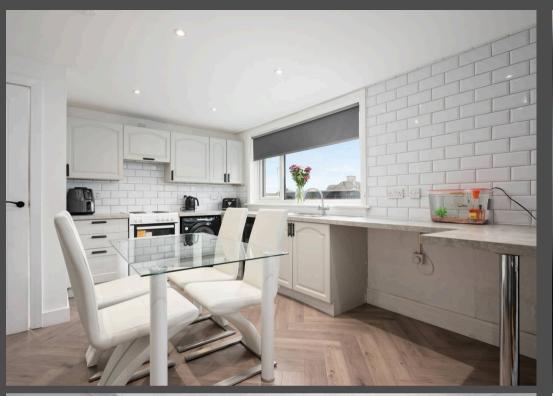

The kitchen is equally impressive, a spacious and neutral culinary haven boasting ample unit and cupboard space, along with designated areas for freestanding appliances such as a cooker and washer-dryer. The open-plan design seamlessly integrates a generous dining area, comfortably seating up to six guests—an ideal setup for hosting and entertaining. Enhancing this space further is the second lounge area, a highly versatile setting featuring a large couch and a home office setup. This bright and airy space, enriched by elegant French doors, is bathed in natural light and provides delightful garden views and direct outdoor access.