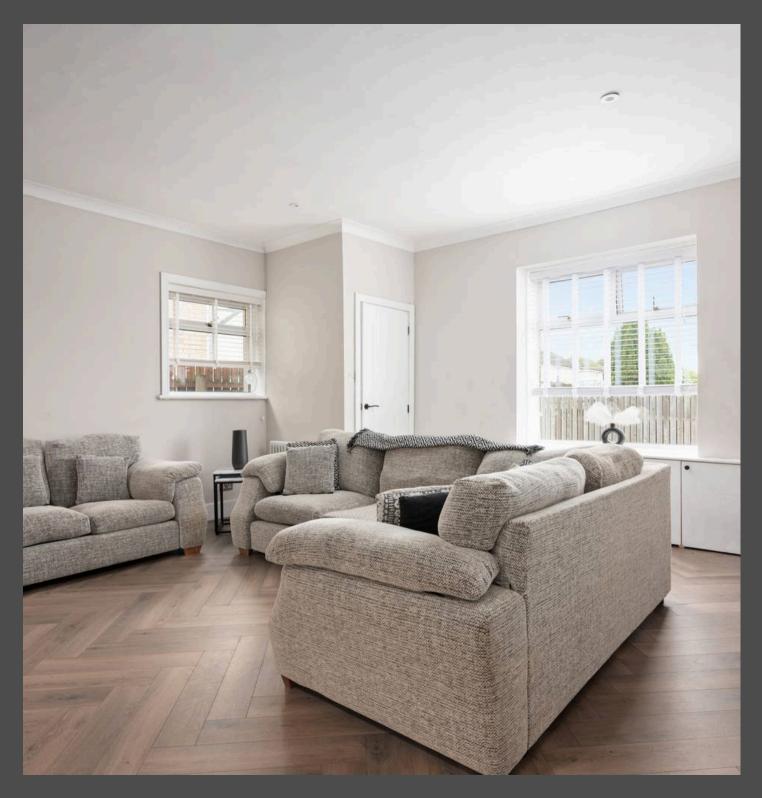

Upon entering, you are welcomed into one of the home's standout features—the phenomenal lounge space. This expansive and airy room accommodates multiple sofas, including an L-shaped suite, while still offering ample space for freestanding furniture. The stunning media wall, finished in dark tones, serves as a stylish centrepiece, creating a homely and inviting atmosphere.