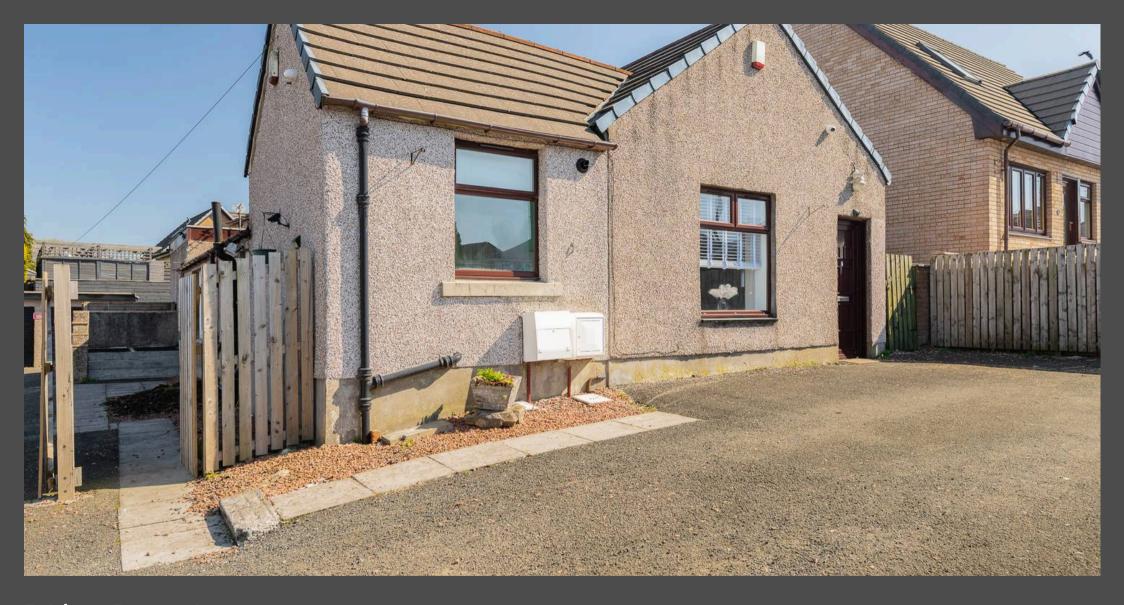

## 28 Westcraigs Road

## Harthill

This stunning three-bedroom bungalow has been meticulously upgraded to an exceptional standard, offering spacious and airy living areas, three double bedrooms, a generous parking area, and a beautifully landscaped rear garden. With a range of high-quality enhancements throughout, this home is a true showstopper, ready for its new owners to move in and enjoy.

Outside, the property continues to impress with a thoughtfully designed, low-maintenance rear garden. A harmonious blend of wooden decking, bark mulch, and artificial grass ensures an immaculate and easy-care outdoor space. The garden is intelligently sectioned, featuring a dedicated play area for children and a large decking space ideal for entertaining, hosting, or simply soaking up the summer sun. The outdoor space also includes double garages and ample parking for multiple vehicles.