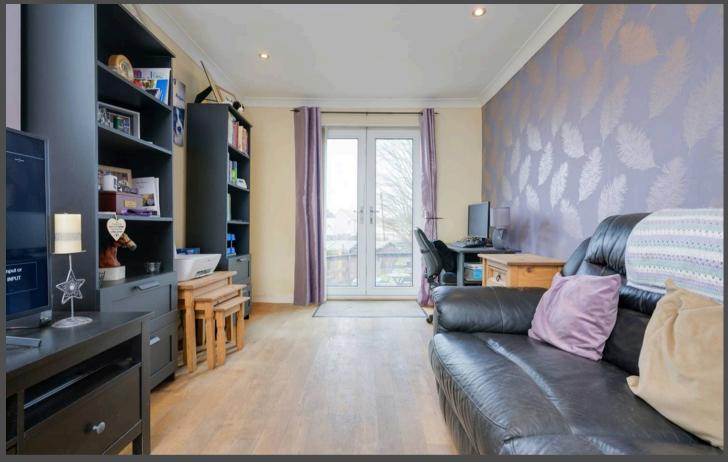

As you step into the bright and inviting hallway, you'll immediately notice the warm and welcoming feel of this home. To your right, the lounge, with space for a dining area, this room offer a generously sized space, bathed in natural light from the large windows. This area is perfect for relaxing with family or entertaining friends, and the seamless flow to the outdoors makes it even more special. Patio doors lead directly to the decked area in the rear garden, inviting you to enjoy effortless indoor-outdoor living. Whether you're hosting a summer barbecue, dining al fresco, or simply relaxing in the fresh air, this space is ideal for creating memorable moments.