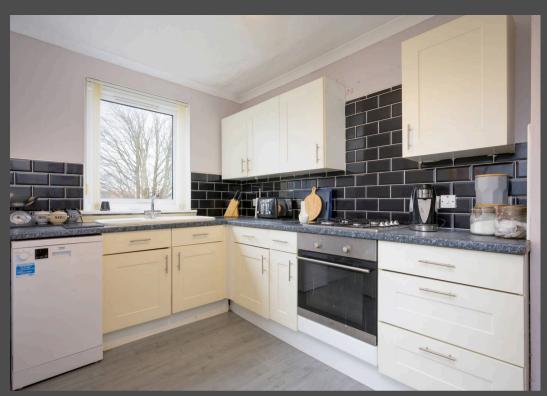

Council Tax band: B

Tenure: Freehold

EPC Energy Efficiency Rating: D

EPC Environmental Impact Rating: D

Completing the ground floor is the kitchen, a functional space with ample storage and worktop areas. Its layout offers fantastic scope to add your personal touch, transforming it into the heart of the home. With room for casual dining, this space provides everything you need to make it work for your lifestyle