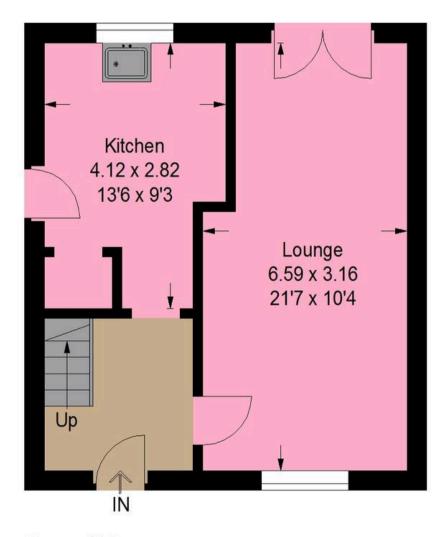

As you step into the bright and inviting hallway, you'll immediately notice the warm and welcoming feel of this home. To your right, the lounge, with space for a dining area, this room offer a generously sized space, bathed in natural light from the large windows. This area is perfect for relaxing with family or entertaining friends, and the seamless flow to the outdoors makes it even more special. Patio doors lead directly to the decked area in the rear garden, inviting you to enjoy effortless indoor-outdoor living. Whether you're hosting a summer barbecue, dining al fresco, or simply relaxing in the fresh air, this space is ideal for creating memorable moments.

Council Tax band: B

Tenure: Freehold

EPC Energy Efficiency Rating: D

EPC Environmental Impact Rating: D

Completing the ground floor is the kitchen, a functional space with ample storage and worktop areas. Its layout offers fantastic scope to add your personal touch, transforming it into the heart of the home. With room for casual dining, this space provides everything you need to make it work for your lifestyle

## Approximate Gross Internal Area = 74.6 sq m / 803 sq ft

**Ground Floor** 

**First Floor** 