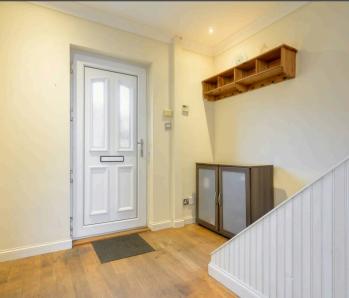

As you step into the bright and inviting hallway, you'll immediately notice the warm and welcoming feel of this home. To your right, the lounge, with space for a dining area, this room offer a generously sized space, bathed in natural light from the large windows. This area is perfect for relaxing with family or entertaining friends, and the seamless flow to the outdoors makes it even more special. Patio doors lead directly to the decked area in the rear garden, inviting you to enjoy effortless indoor-outdoor living. Whether you're hosting a summer barbecue, dining al fresco, or simply relaxing in the fresh air, this space is ideal for creating memorable moments.