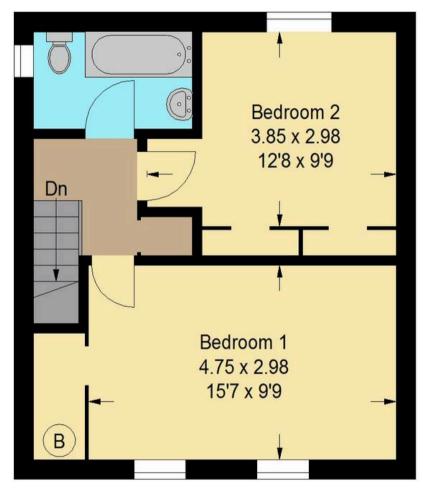

Heading upstairs, you'll find two well-sized bedrooms both with built in storage and room to host a king size bed, each offering comfort and versatility. The master bedroom is a peaceful retreat, perfect for restful nights and lazy mornings. The second bedroom, equally inviting, can easily adapt to suit your needs, whether it's a guest room, a nursery, or a home office. Completing the upstairs is the family bathroom, which provides everything you need for convenience and practicality.

## Approximate Gross Internal Area = 74.6 sq m / 803 sq ft

**Ground Floor** 

**First Floor** 