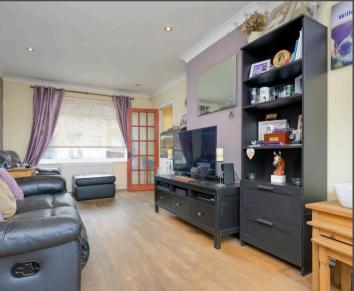

As you step into the bright and inviting hallway, you'll immediately notice the warm and welcoming feel of this home. To your right, the lounge, with space for a dining area, this room offer a generously sized space, bathed in natural light from the large windows. This area is perfect for relaxing with family or entertaining friends, and the seamless flow to the outdoors makes it even more special. Patio doors lead directly to the decked area in the rear garden, inviting you to enjoy effortless indoor-outdoor living. Whether you're hosting a summer barbecue, dining al fresco, or simply relaxing in the fresh air, this space is ideal for creating memorable moments.