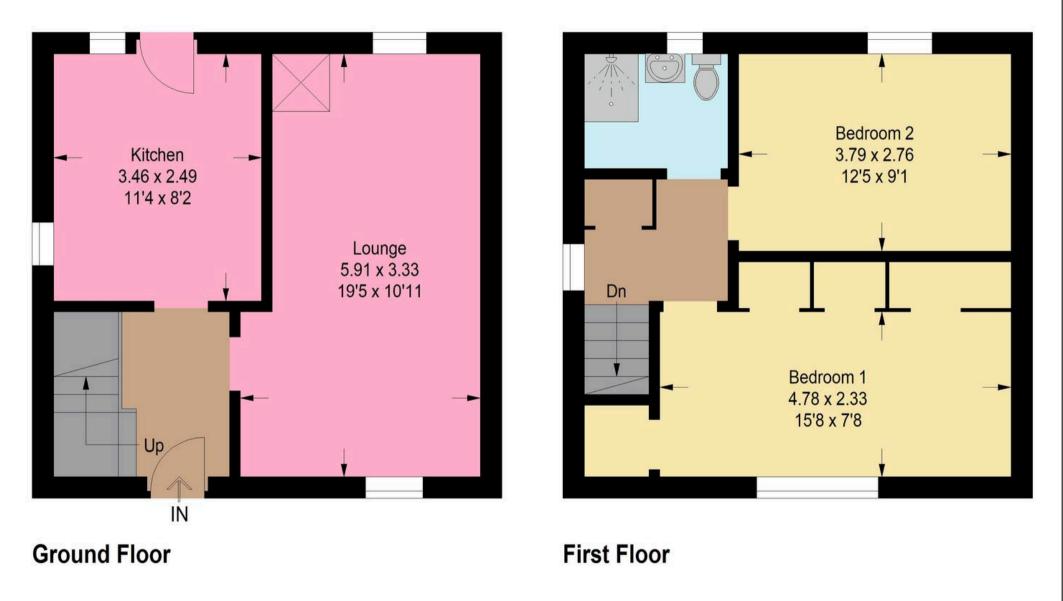

Approximate Gross Internal Area = 70.5 sq m / 759 sq ft

Illustration For Identification Purposes Only. Not To Scale (ID1161246 / Ref:89859)