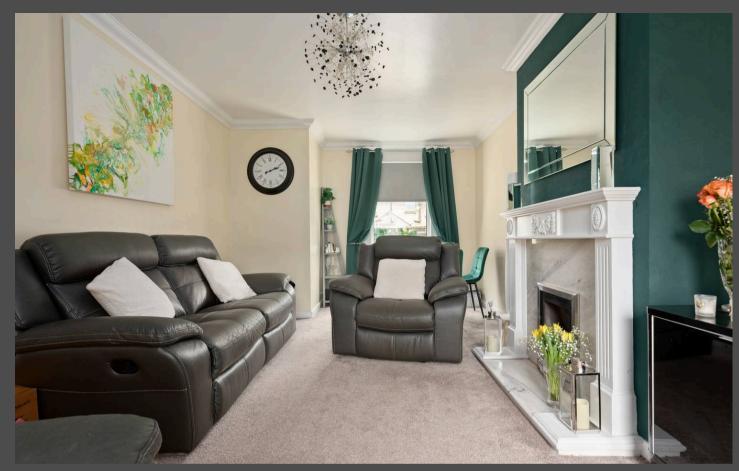

As you step inside, you are greeted into welcoming hallway which features a beautiful glass banister on the staircase, the leading into a spacious living and dining room that spans the full depth of the property. The bright and airy living area is perfect for relaxing, while the dedicated dining space offers plenty of room for entertaining family and friends. This versatile layout ensures that the space can easily adapt to your lifestyle.