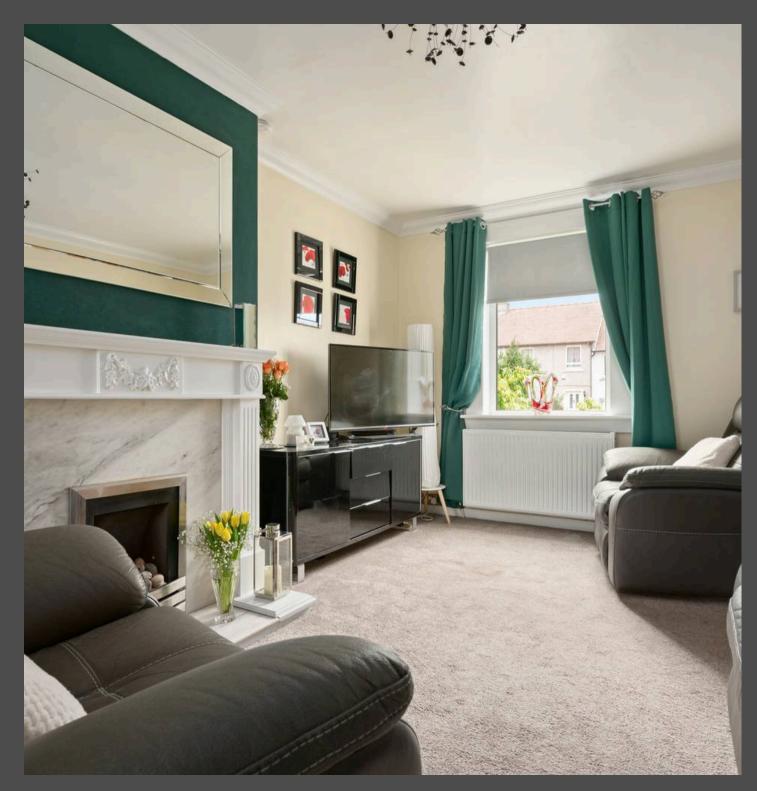

As you step inside, you are greeted into welcoming hallway which features a beautiful glass banister on the staircase, the leading into a spacious living and dining room that spans the full depth of the property. The bright and airy living area is perfect for relaxing, while the dedicated dining space offers plenty of room for entertaining family and friends. This versatile layout ensures that the space can easily adapt to your lifestyle.

The garden is a delightful extension of the living space, featuring a low-maintenance design that's ideal for those who enjoy outdoor living without the upkeep. A dedicated bar area makes this garden perfect for summer gatherings, whether you're hosting a barbecue or enjoying a quiet evening under the stars.