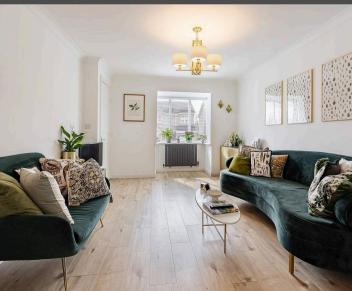

Upon entry, you enter into the hallway that seamlessly connects to the lounge. The lounge, bathed in natural light, seamlessly blends with the dining area, creating an open and spacious ambiance ideal for entertaining or relaxing evenings. The adjacent kitchen, generously sized, features patio doors that lead out to the rear garden, allowing for effortless indooroutdoor living.