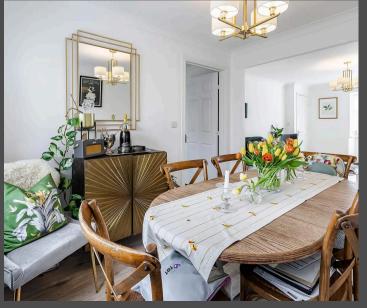

Upon entry, you enter into the hallway that seamlessly connects to the lounge. The lounge, bathed in natural light, seamlessly blends with the dining area, creating an open and spacious ambiance ideal for entertaining or relaxing evenings. The adjacent kitchen, generously sized, features patio doors that lead out to the rear garden, allowing for effortless indooroutdoor living.