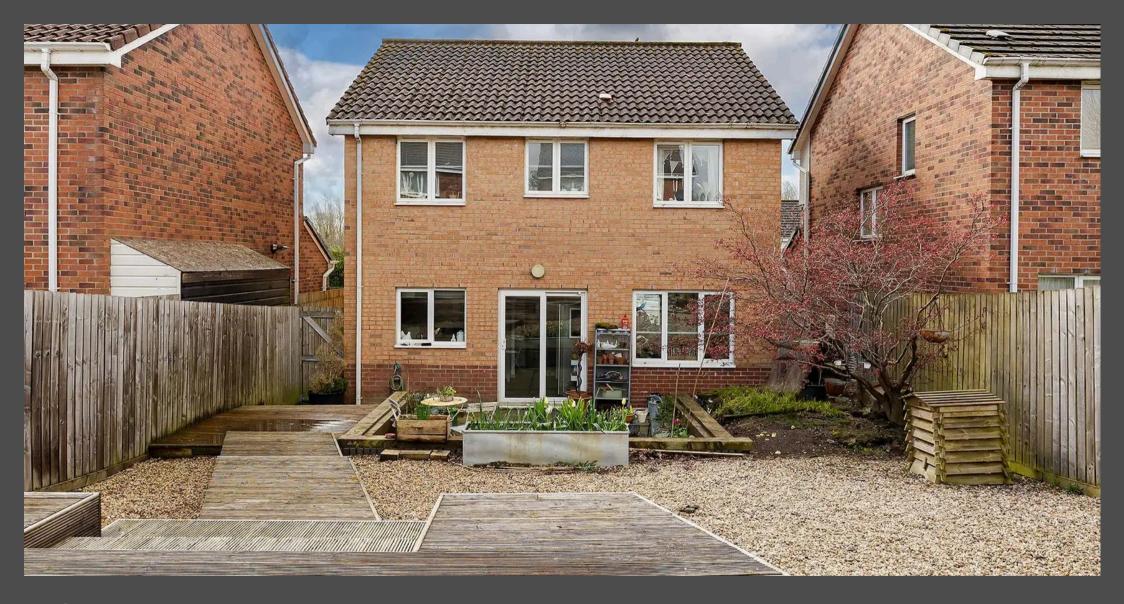

Completing the internal layout is the main shower room, adorned with contemporary finishes and a sleek chrome towel rail, ensuring both style and functionality.

Externally, the landscaped rear garden beckons with its stone chips and decking, offering a retreat for outdoor gatherings or moments of relaxation. The front of the property boasts a double driveway for off-street parking convenience and a single garage, adding to the practicality of this delightful home.