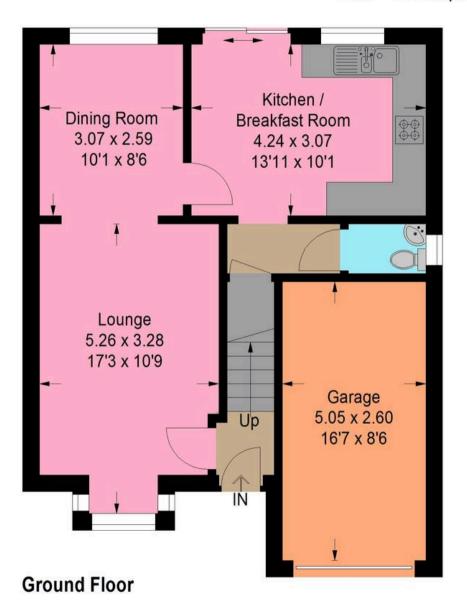

Upon entry, you enter into the hallway that seamlessly connects to the lounge. The lounge, bathed in natural light, seamlessly blends with the dining area, creating an open and spacious ambiance ideal for entertaining or relaxing evenings. The adjacent kitchen, generously sized, features patio doors that lead out to the rear garden, allowing for effortless indooroutdoor living.

Convenience is key with a downstairs WC completing the ground floor accommodation.

Ascending the stairs, you'll find four well-proportioned bedrooms. The principal bedroom impresses with its fitted wardrobes and en-suite shower room. Bedrooms two and three are both well proportioned, and double fitted mirrored wardrobes, catering to practical storage needs. Bedroom four, currently utilized as a home office, provides flexibility to adapt to the lifestyle preferences of the new owners.

Completing the internal layout is the main shower room, adorned with contemporary finishes and a sleek chrome towel rail, ensuring both style and functionality.

Externally, the landscaped rear garden beckons with its stone chips and decking, offering a retreat for outdoor gatherings or moments of relaxation. The front of the property boasts a double driveway for off-street parking convenience and a single garage, adding to the practicality of this delightful home.

## Approximate Gross Internal Area = 98.9 sq m / 1065 sq ft Garage = 13.4 sq m / 144 sq ft Total = 112.3 sq m / 1209 sq ft

First Floor