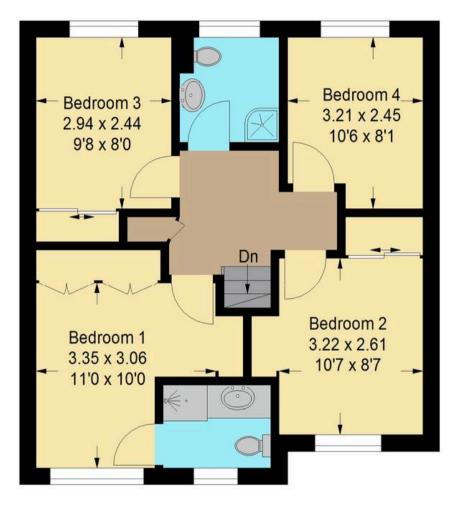

Convenience is key with a downstairs WC completing the ground floor accommodation.

Ascending the stairs, you'll find four well-proportioned bedrooms. The principal bedroom impresses with its fitted wardrobes and en-suite shower room. Bedrooms two and three are both well proportioned, and double fitted mirrored wardrobes, catering to practical storage needs. Bedroom four, currently utilized as a home office, provides flexibility to adapt to the lifestyle preferences of the new owners.

Completing the internal layout is the main shower room, adorned with contemporary finishes and a sleek chrome towel rail, ensuring both style and functionality.

Externally, the landscaped rear garden beckons with its stone chips and decking, offering a retreat for outdoor gatherings or moments of relaxation. The front of the property boasts a double driveway for off-street parking convenience and a single garage, adding to the practicality of this delightful home.

## Approximate Gross Internal Area = 98.9 sq m / 1065 sq ft Garage = 13.4 sq m / 144 sq ft Total = 112.3 sq m / 1209 sq ft

First Floor