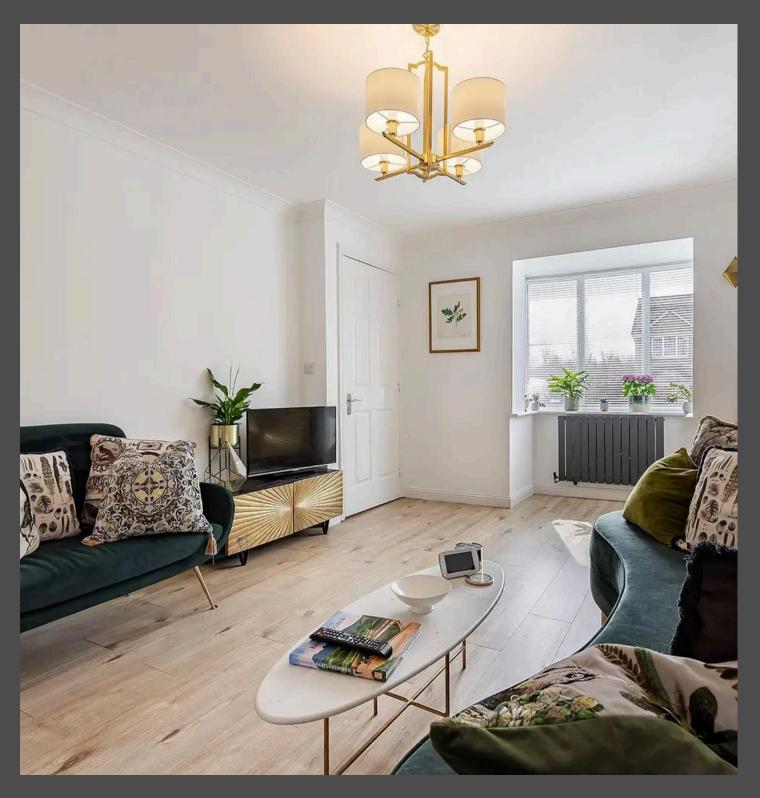

Upon entry, you enter into the hallway that seamlessly connects to the lounge. The lounge, bathed in natural light, seamlessly blends with the dining area, creating an open and spacious ambiance ideal for entertaining or relaxing evenings. The adjacent kitchen, generously sized, features patio doors that lead out to the rear garden, allowing for effortless indooroutdoor living.