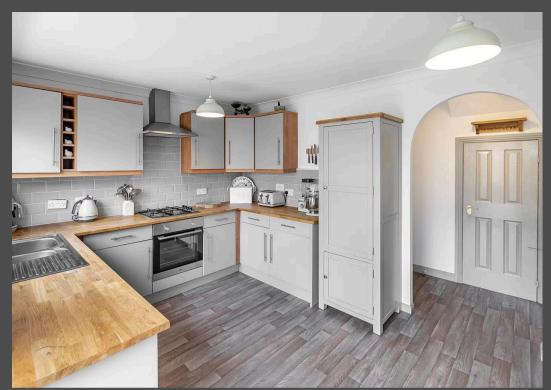

Upon entry, you enter into the hallway that seamlessly connects to the lounge. The lounge, bathed in natural light, seamlessly blends with the dining area, creating an open and spacious ambiance ideal for entertaining or relaxing evenings. The adjacent kitchen, generously sized, features patio doors that lead out to the rear garden, allowing for effortless indooroutdoor living.