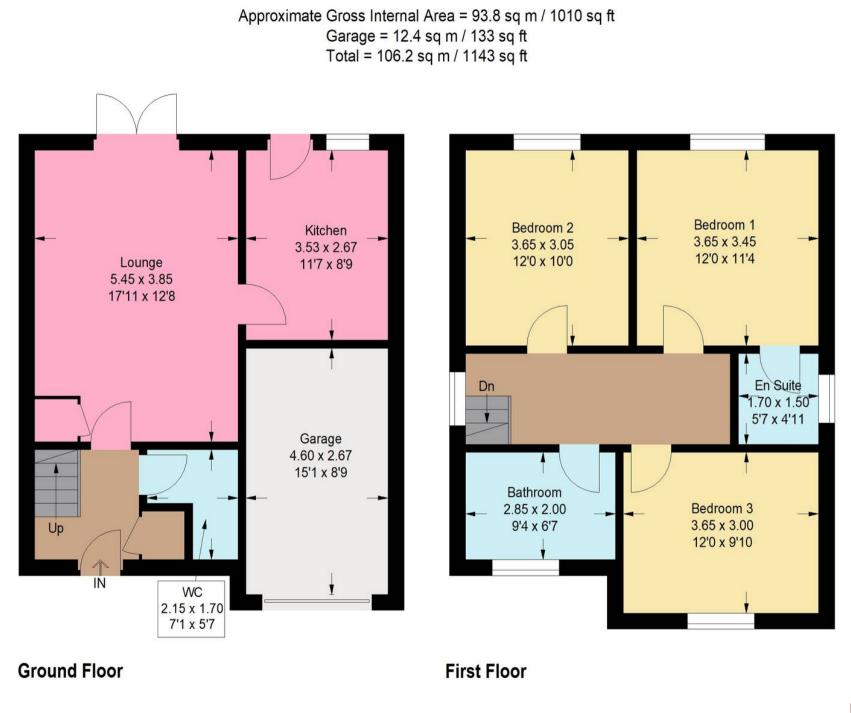

7 Russell Crescent, Bathgate

Offers Over £230,000

Bathgate

12

## Bathgate, Bathgate

Welcome to this stunning modern semi-detached property, an exceptional home that perfectly combines luxury and practicality. Featuring three spacious double bedrooms, large living areas, a stylishly finished kitchen, a double driveway, a single garage, and a low-maintenance south-facing garden, this immaculate property is a mustsee.

Upon welcoming you, you are received by a bright, airy hallway that flows seamlessly into the inviting lounge area. This spacious lounge is a true centrepiece of the home, designed with a striking feature wall that adds a touch of elegance and sophistication. It boasts ample room for relaxation and entertaining, complemented by a dedicated dining area perfect for family meals or gatherings. Large patio doors flood the space with natural light, creating an inviting atmosphere while offering picturesque garden views and easy access to the outdoor area, making it an ideal space for both everyday living and special occasions.

The expansive contemporary kitchen is another highlight of this home, boasting generous unit and cupboard space, complemented by sleek white cabinetry and contrasting tiles that provide a chic finish. Equipped with an integrated oven and hob, and designated areas for free-standing appliances such as a dishwasher and washing machine, this kitchen is perfect for both cooking and entertaining, with easy access to the low-maintenance south-facing rear garden.

Completing the ground floor is a practical and stylish downstairs W/C, featuring a neutral décor and a feature wall, providing potential for personalisation.

Upstairs, you will find three generously sized double bedrooms. The main bedroom is particularly impressive, offering ample space for a king-size bed and large free-standing wardrobes. The en suite features a sleek modern finish, including a recently upgraded walk-in shower, adding a touch of luxury.

The second bedroom is spacious and comfortably accommodates a double bed while providing plenty of room for additional free-standing furniture, offering excellent potential for the new owners to create their ideal space. The third bedroom is currently utilized as a versatile office but has ample space for a double bed and additional furnishings, allowing for great flexibility and the opportunity to personalize the area according to your needs.

The luxury partially tiled bathroom is a standout feature, providing a spacious and serene retreat. With modern fixtures and neutral décor, it includes a large bath perfect for unwinding after a long day. The bathroom's design offers fantastic potential for personalisation.

This property is in immaculate condition, with modern neutral décor, fresh carpets, and paint throughout, making it easy for you to add your personal touch. With a double driveway, a single garage, and ample storage space both upstairs and downstairs, this home meets all your needs.

Illustration For Identification Purposes Only. Not To Scale (ID:1134686 / Ref:89434)