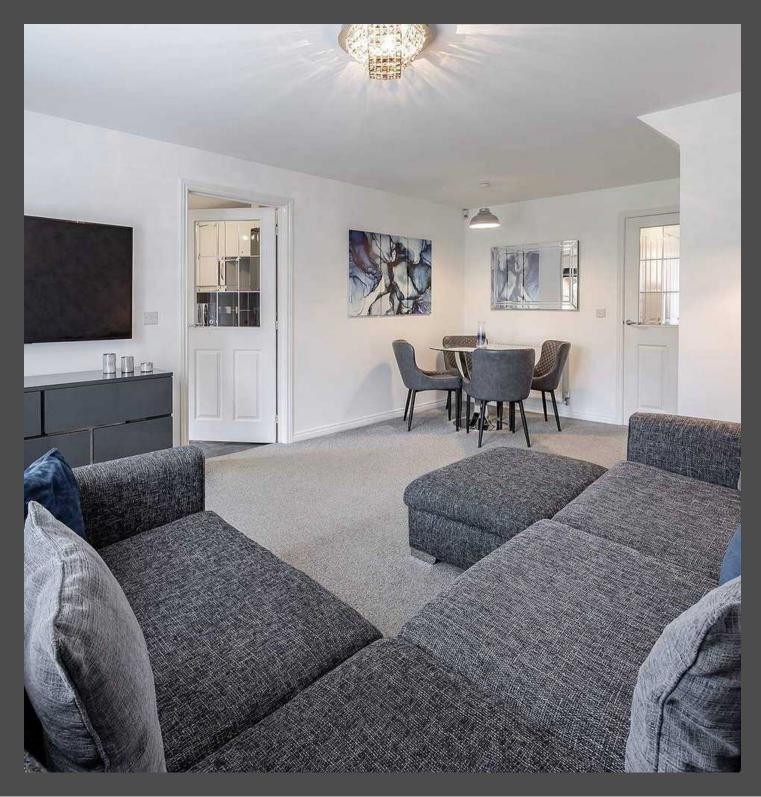

Upon welcoming you, you are received by a bright, airy hallway that flows seamlessly into the inviting lounge area. This spacious lounge is a true centrepiece of the home, designed with a striking feature wall that adds a touch of elegance and sophistication. It boasts ample room for relaxation and entertaining, complemented by a dedicated dining area perfect for family meals or gatherings. Large patio doors flood the space with natural light, creating an inviting atmosphere while offering picturesque garden views and easy access to the outdoor area, making it an ideal space for both everyday living and special occasions.