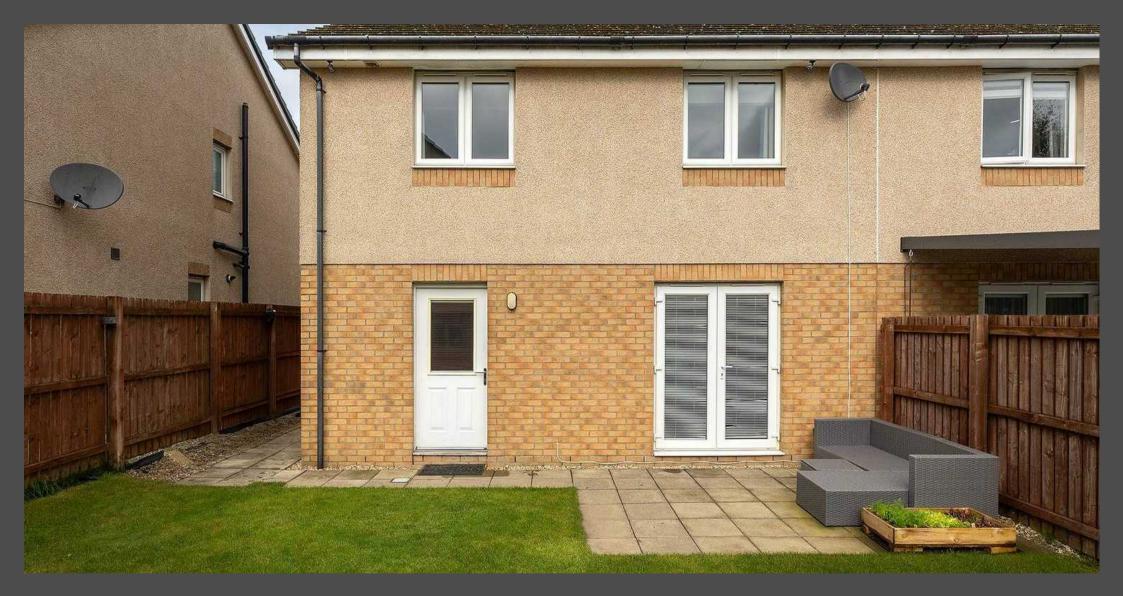

The south-facing rear garden is a delightful retreat, combining slabbed areas with a lush lawn, perfect for hosting gatherings or simply enjoying the sunshine. A dedicated outdoor seating area enhances the space, making it ideal for summer entertaining. Additionally, the garden shed offers practical storage solutions to keep your outdoor area tidy.