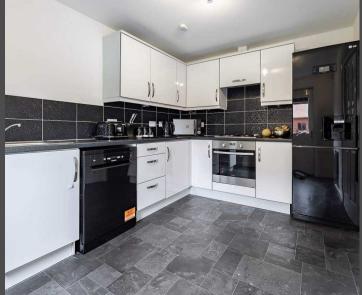

The expansive contemporary kitchen is another highlight of this home, boasting generous unit and cupboard space, complemented by sleek white cabinetry and contrasting tiles that provide a chic finish. Equipped with an integrated oven and hob, and designated areas for free-standing appliances such as a dishwasher and washing machine, this kitchen is perfect for both cooking and entertaining, with easy access to the low-maintenance south-facing rear garden.