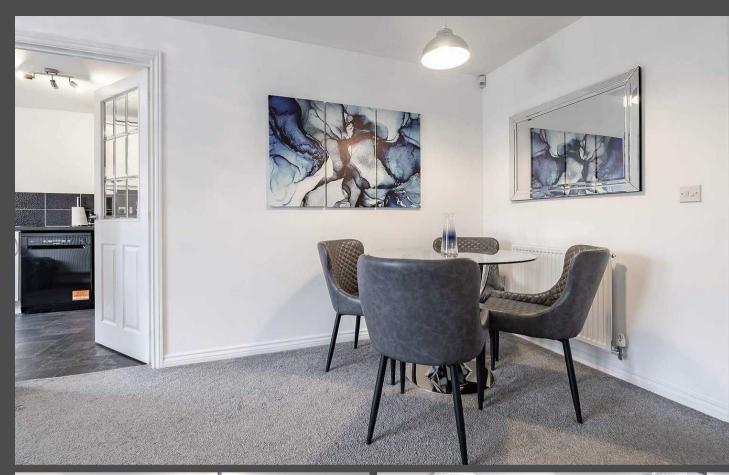

Upon welcoming you, you are received by a bright, airy hallway that flows seamlessly into the inviting lounge area. This spacious lounge is a true centrepiece of the home, designed with a striking feature wall that adds a touch of elegance and sophistication. It boasts ample room for relaxation and entertaining, complemented by a dedicated dining area perfect for family meals or gatherings. Large patio doors flood the space with natural light, creating an inviting atmosphere while offering picturesque garden views and easy access to the outdoor area, making it an ideal space for both everyday living and special occasions.