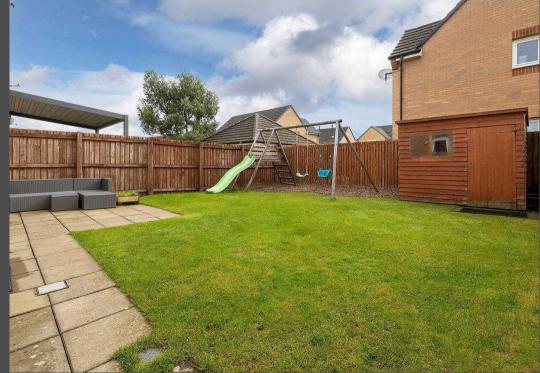

The south-facing rear garden is a delightful retreat, combining slabbed areas with a lush lawn, perfect for hosting gatherings or simply enjoying the sunshine. A dedicated outdoor seating area enhances the space, making it ideal for summer entertaining. Additionally, the garden shed offers practical storage solutions to keep your outdoor area tidy.