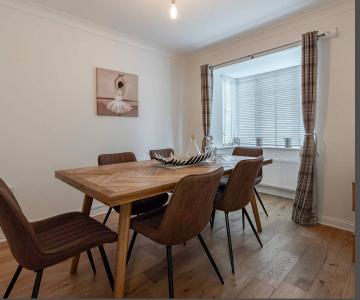

The contemporary kitchen is both immaculate and practical, boasting a sleek breakfast bar, integrated hob, fridge-freezer, generous storage, and an overhead extractor. This space is perfect for casual dining and entertaining. The ground floor also includes a conveniently located downstairs toilet underneath the stairs and a second reception room at the front of the property, currently used as a bright and airy dining room.