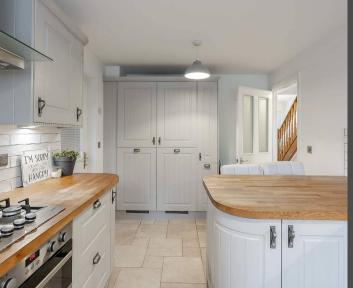

The contemporary kitchen is both immaculate and practical, boasting a sleek breakfast bar, integrated hob, fridge-freezer, generous storage, and an overhead extractor. This space is perfect for casual dining and entertaining. The ground floor also includes a conveniently located downstairs toilet underneath the stairs and a second reception room at the front of the property, currently used as a bright and airy dining room.