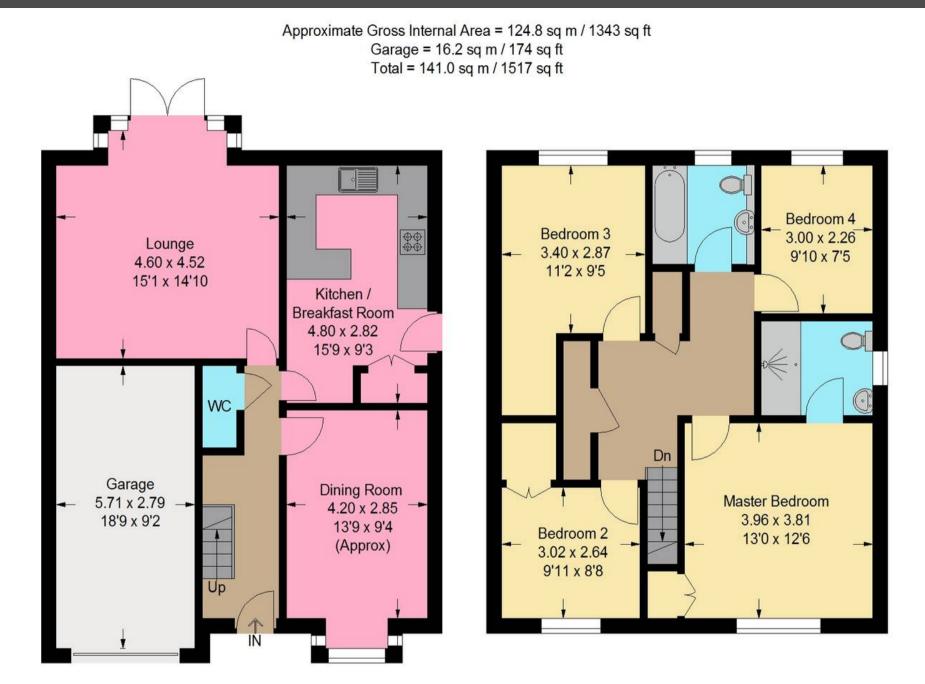

ooms. The principal bedroom benefits from built-in wardrobes and a private ensuite with a large double shower. Bedroom two also features built-in wardrobes, offering ample storage space. The family bathroom is beautifully tiled and includes both a bath and a separate shower, providing a luxurious space for relaxation.

Outside, the south-facing rear garden offers a low-maintenance retreat with a lovely patio area and mature trees, providing privacy and the perfect space for outdoor dining and relaxation.

This stunning home is just a short drive from excellent motorway connections, train stations, highly regarded schools, and local shops, making it an ideal location for families and professionals alike. This is a truly beautiful property that must be seen to be fully appreciated.











Ground Floor First Floor





## **Bridges Properties**

94 West Main Street, Whitburn - EH47 OQU

01501519435

info@bridges-properties.co.uk

www.bridges-properties.co.uk/