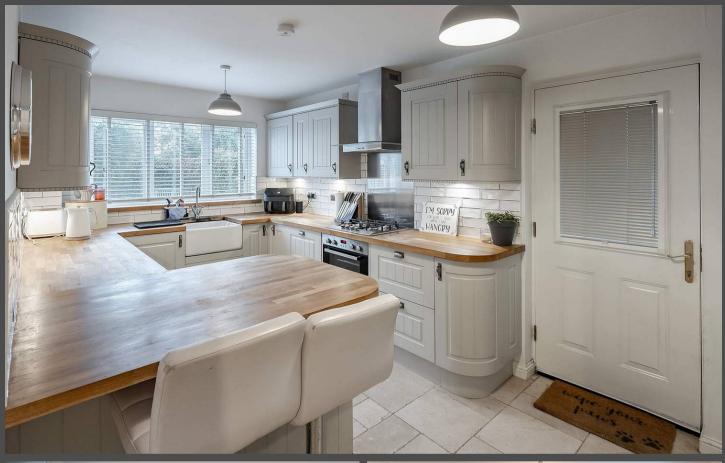

The contemporary kitchen is both immaculate and practical, boasting a sleek breakfast bar, integrated hob, fridge-freezer, generous storage, and an overhead extractor. This space is perfect for casual dining and entertaining. The ground floor also includes a conveniently located downstairs toilet underneath the stairs and a second reception room at the front of the property, currently used as a bright and airy dining room.