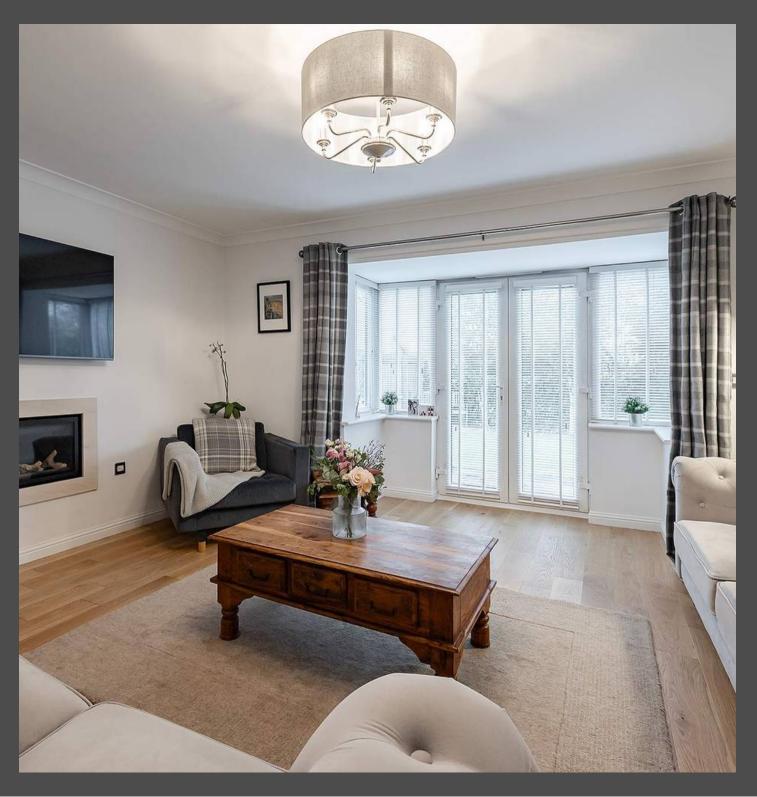

As you step into the bright and spacious hallway, you are immediately greeted by a welcoming atmosphere that flows seamlessly into the stylish lounge. The lounge features a modern integrated fireplace, complemented by bay windows and French doors that lead directly out to the rear garden's patio area, flooding the space with natural light.