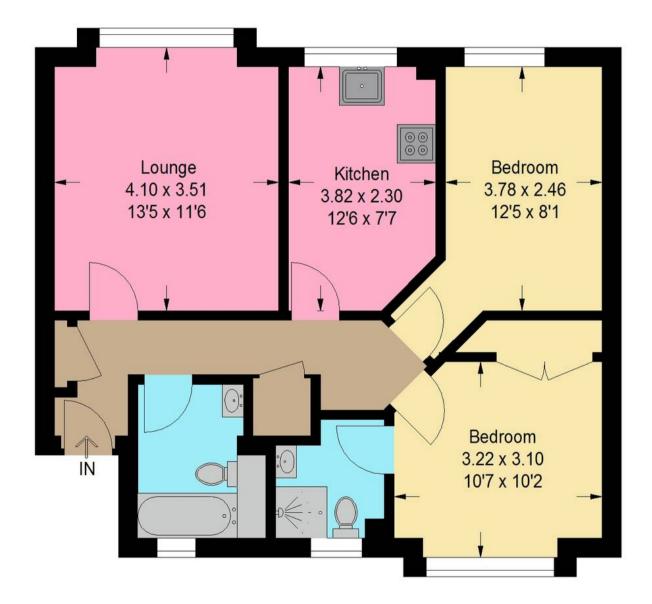

al for those looking to make a space their own. The neutral décor throughout the property provides a perfect blank canvas, making it easy for new owners to add their personal touch. The property's location is just a short walking distance to both Bathgate train station and the local Tesco supermarket, offering everyday convenience. Additionally, it's less than a 5minute drive to Bathgate's main street, putting a variety of shops and amenities within easy reach. With its excellent accessibility, this flat is also ideal for commuting to Edinburgh. The spacious double bedrooms, homely lounge area, and versatile kitchen further enhance this property's appeal, creating a ready-tomove-in space filled with potential for personalisation.



Approximate Gross Internal Area = 62.2 sq m / 670 sq ft







## **Bridges Properties**

94 West Main Street, Whitburn - EH47 OQU

01501519435

info@bridges-properties.co.uk

www.bridges-properties.co.uk/