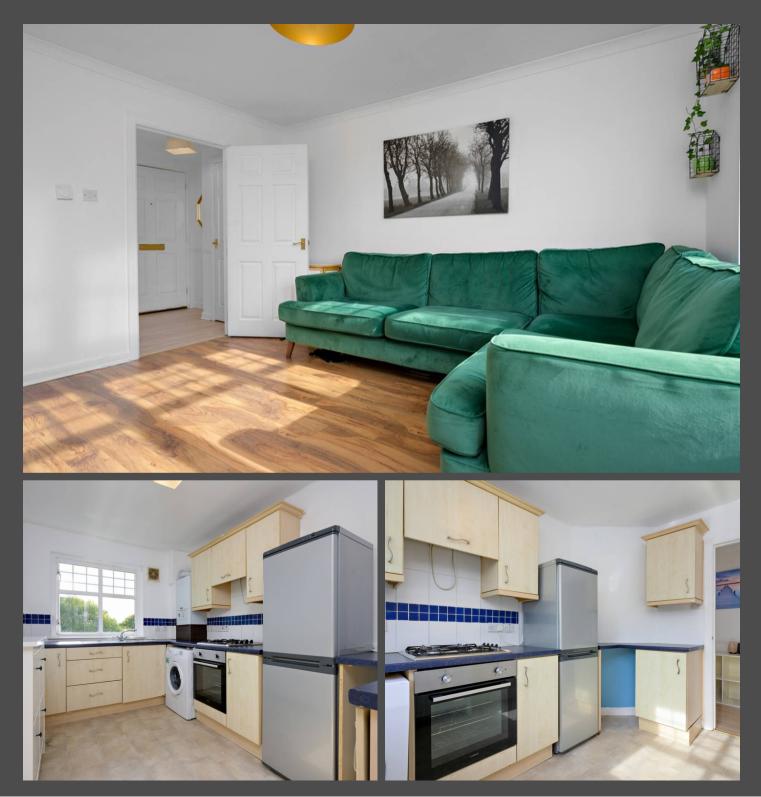

Upon entering, you are greeted by a bright hallway that flows seamlessly through the attractive flat. The spacious lounge is a true highlight, offering a warm and homely feel. With large triple windows that fill the room with natural light, this generous space exudes comfort and relaxation. Styled in neutral tones, it comfortably accommodates a large couch and free-standing furniture, providing ample room for customization while retaining its cosy charm.

The kitchen is both comfortable and functional, with ample unit and countertop space. Its neutral décor, integrated oven, and recently upgraded boiler system make it an ideal space for cooking and entertaining. The kitchen also has sufficient room for additional free-standing furniture and appliances, enhancing its versatility.