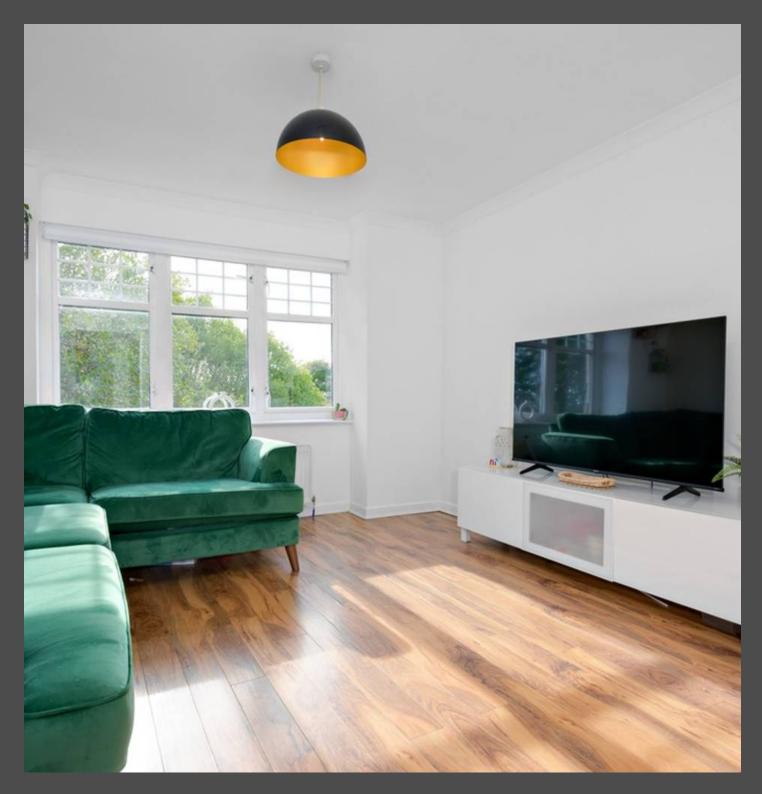

Upon entering, you are greeted by a bright hallway that flows seamlessly through the attractive flat. The spacious lounge is a true highlight, offering a warm and homely feel. With large triple windows that fill the room with natural light, this generous space exudes comfort and relaxation. Styled in neutral tones, it comfortably accommodates a large couch and free-standing furniture, providing ample room for customization while retaining its cosy charm.