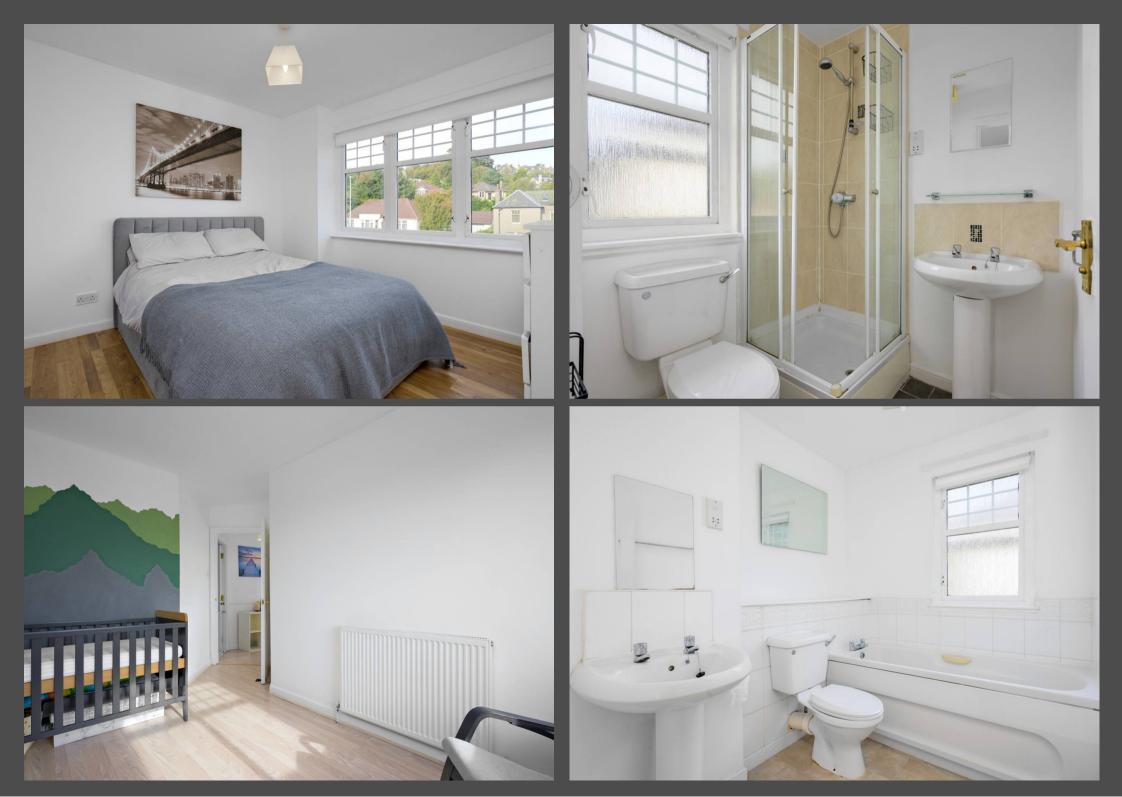

The bathroom is bright, featuring modern, neutral décor and generous space. It includes a large bath that can easily be converted into a shower bath if desired, adding to its versatility and convenience.

Completing the floor plan are the two spacious double bedrooms, which stand out as key features of this property. The main bedroom is bright and welcoming, equipped with fitted storage and ample space for a large double bed. It also enjoys the added luxury of an en-suite, partially tiled, with a convenient walk-in shower. The second bedroom is equally generous, currently hosting a large cot and free-standing furniture, with ample space for a double bed. Its neutral décor complements the room's potential, allowing new owners to style it as they please.