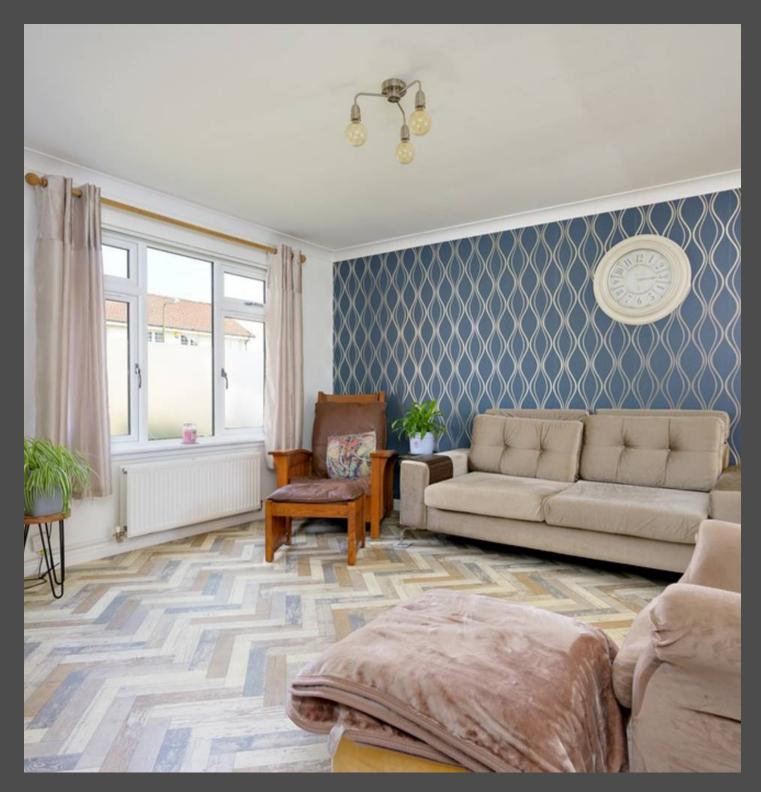

Upon entering, you're greeted by a bright and welcoming hallway that sets the stylish and quirky tone for the rest of the home. Just off the hallway, you'll find a chic W/C with a stylish floral theme, combining convenience with flair. The hallway flows seamlessly into the expansive living room a space designed for both comfort and practicality. The sleek flooring pattern adds a unique touch to this already stylish home, creating an inviting environment perfect for relaxation or entertaining.