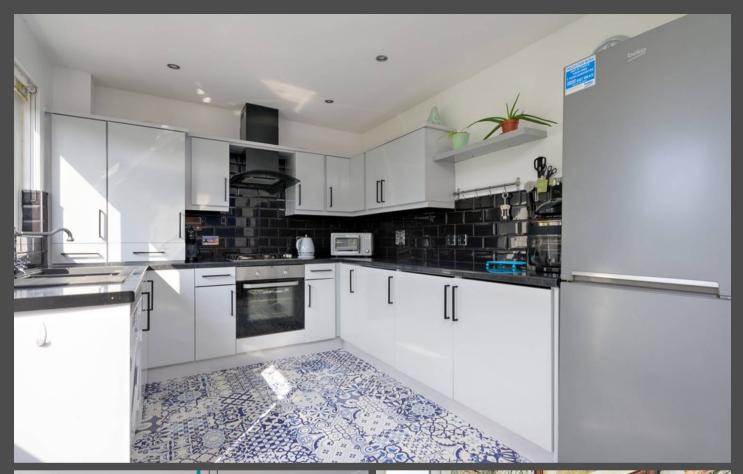

The dining kitchen is undoubtedly the heart of this home. With a sleek, glossy finish, the kitchen is a visual delight. The bold colour contrast adds a touch of modern sophistication, while the integrated oven and ample workspace make it as functional as it is beautiful. Flooded with natural light from the gorgeous French doors, the kitchen offers direct access to the rear garden, providing a picturesque view and an easy transition for outdoor dining.