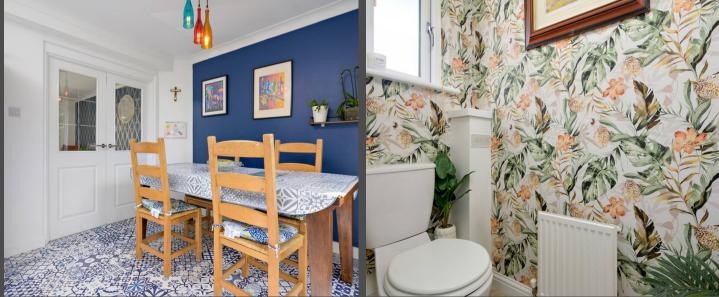

Upon entering, you're greeted by a bright and welcoming hallway that sets the stylish and quirky tone for the rest of the home. Just off the hallway, you'll find a chic W/C with a stylish floral theme, combining convenience with flair. The hallway flows seamlessly into the expansive living room a space designed for both comfort and practicality. The sleek flooring pattern adds a unique touch to this already stylish home, creating an inviting environment perfect for relaxation or entertaining.

The dining kitchen is undoubtedly the heart of this home. With a sleek, glossy finish, the kitchen is a visual delight. The bold colour contrast adds a touch of modern sophistication, while the integrated oven and ample workspace make it as functional as it is beautiful. Flooded with natural light from the gorgeous French doors, the kitchen offers direct access to the rear garden, providing a picturesque view and an easy transition for outdoor dining.