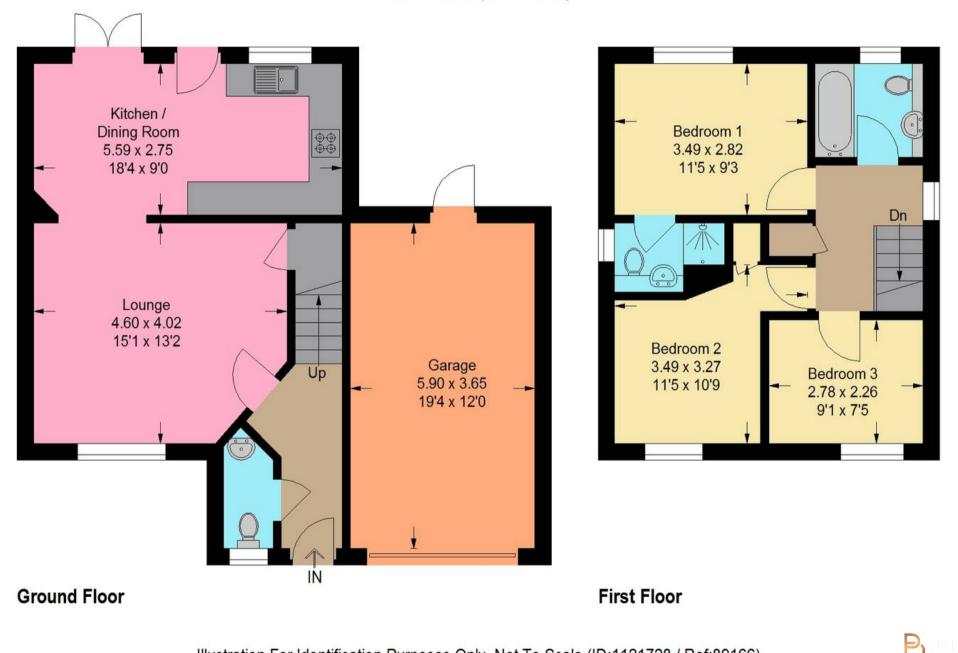

Approximate Gross Internal Area = 82.0 sq m / 883 sq ft Garage = 20.2 sq m / 217 sq ft Total = 102.2 sq m / 1100 sq ft

Illustration For Identification Purposes Only. Not To Scale (ID:1121728 / Ref:89166)