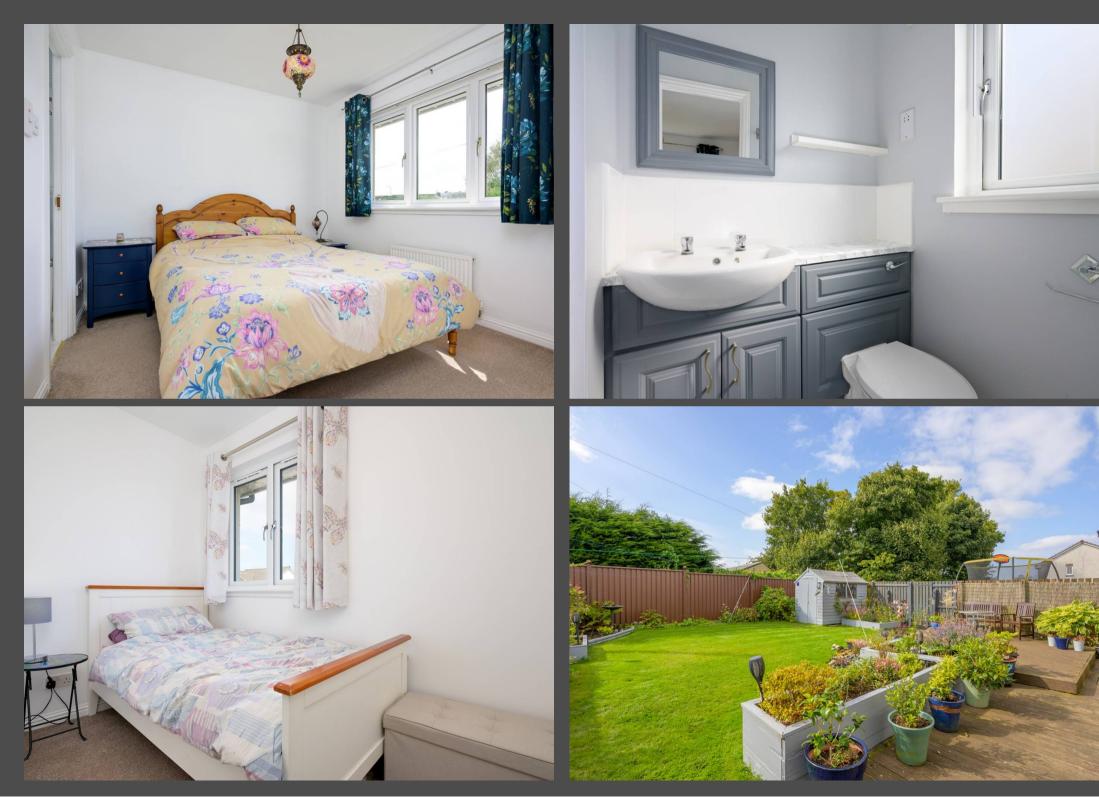

Upstairs, the three spacious bedrooms offer versatility and comfort. The main bedroom is generously sized, easily accommodating a king-size bed, and features fitted double wardrobes for ample storage. The second bedroom is equally spacious, with freestanding furniture and neutral décor that invites personalization. The third bedroom, with its flexible layout, offers fantastic potential as either a cosy bedroom or a creative, versatile space.

Outside, the rear garden is a true highlight of the property. Beautifully landscaped and meticulously maintained, it features a vibrant array of plants and flowers, creating a lush and inviting atmosphere. Despite its stunning appearance, the garden is designed to be low maintenance, offering a perfect balance for those who appreciate natural beauty without the need for extensive upkeep. This outdoor space is ideal for hosting gatherings, enjoying the good weather, or simply relaxing in a serene environment. A convenient garden shed provides additional storage, ensuring that the garden remains immaculate.