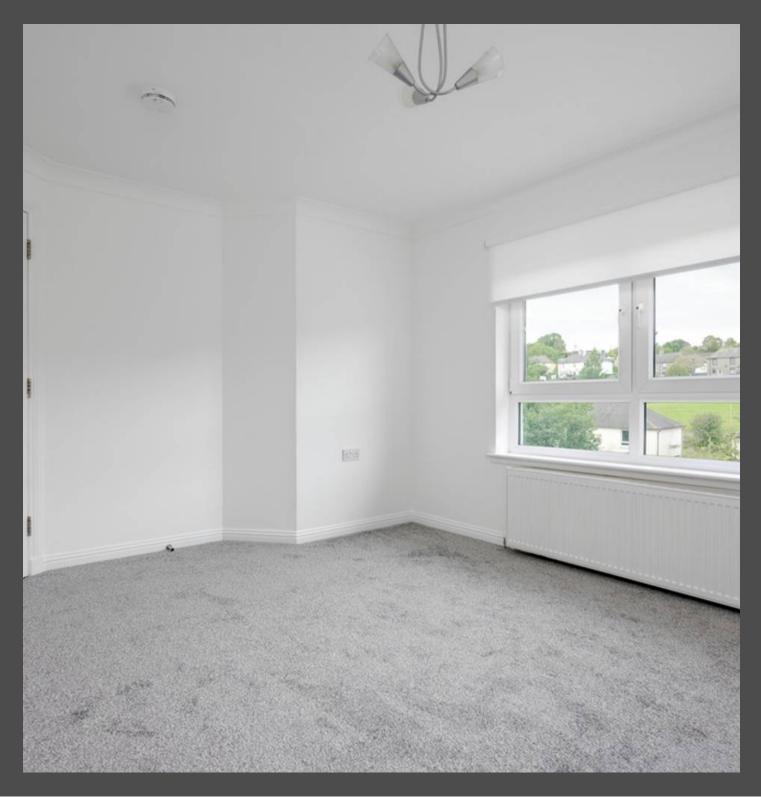

Upon entering the flat, you are immediately greeted by a fresh and inviting hallway. The newly laid carpets and neutral décor create a warm and welcoming atmosphere, setting the tone for the rest of the home.

The lounge area is a standout feature of the flat, boasting a large double window that floods the room with natural light. This bright and airy space is generously proportioned, offering plenty of room for comfortable seating and living arrangements. The neutral décor throughout the lounge serves as a blank canvas, allowing new owners the creative freedom to infuse their own style into the space.