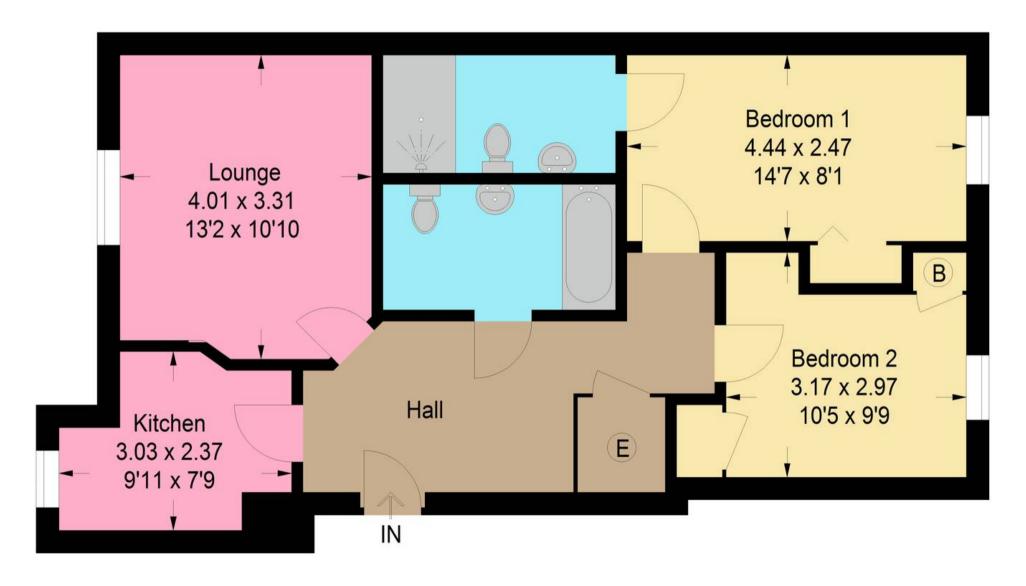

## Approximate Gross Internal Area = 65.4 sq m / 704 sq ft

Illustration For Identification Purposes Only. Not To Scale (ID:1119865 / Ref:89113)