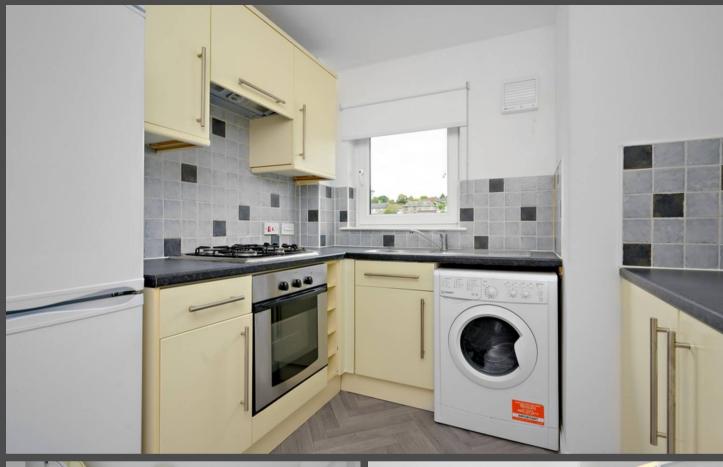

The kitchen, which is partially tiled, is both practical and stylish. It offers ample unit and cupboard space, making it perfect for everyday use. The integrated oven and modern flooring add a contemporary touch, ensuring that this room is as functional as it is aesthetically pleasing. Whether you're preparing a quick meal or hosting a dinner party, this kitchen has the potential to cater to all your culinary needs.