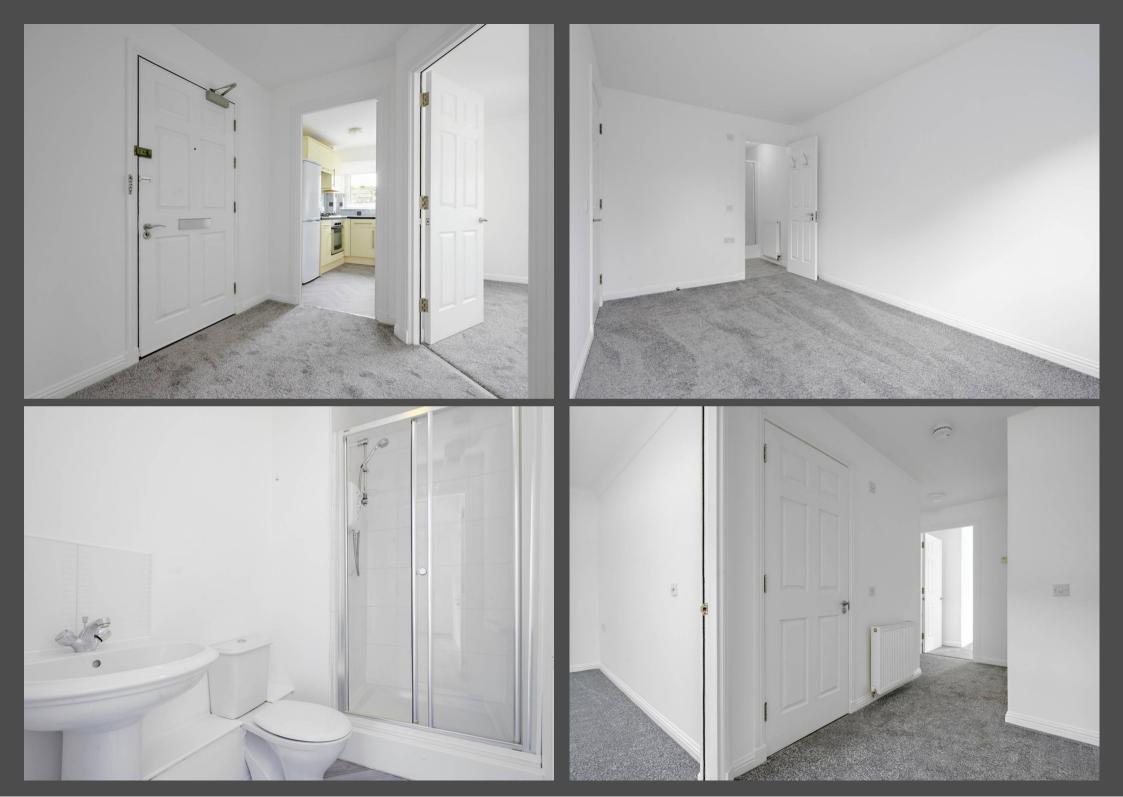

Upon entering the flat, you are immediately greeted by a fresh and inviting hallway. The newly laid carpets and neutral décor create a warm and welcoming atmosphere, setting the tone for the rest of the home.

The lounge area is a standout feature of the flat, boasting a large double window that floods the room with natural light. This bright and airy space is generously proportioned, offering plenty of room for comfortable seating and living arrangements. The neutral décor throughout the lounge serves as a blank canvas, allowing new owners the creative freedom to infuse their own style into the space.

Completing the property is the W/C bathroom, which features a practical shower bath. The plain décor and fresh flooring continue the theme of modern simplicity seen throughout the flat, again offering excellent potential for those who wish to make their own cosmetic upgrades.