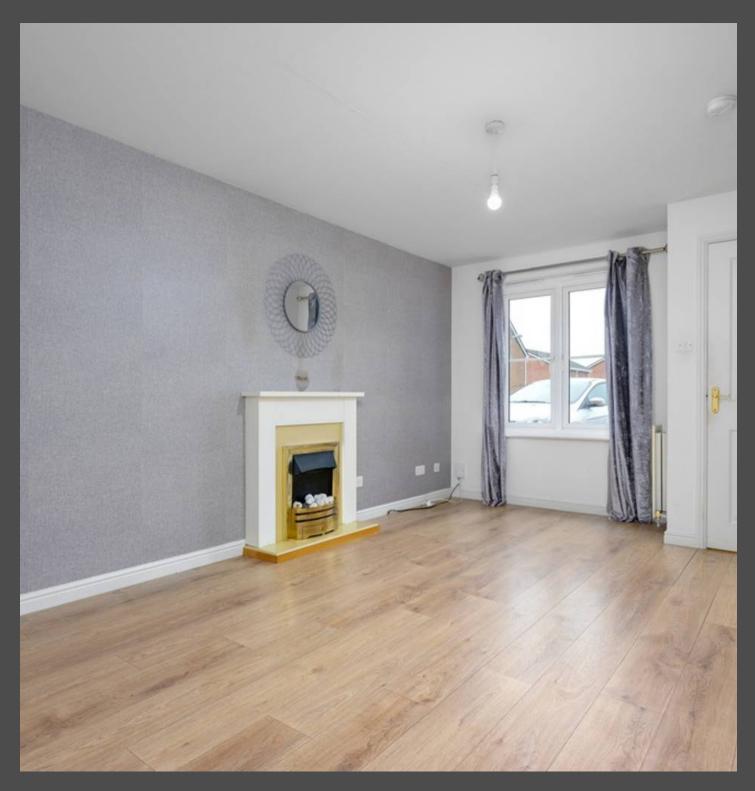

The generously sized living room is a standout feature, offering a comfortable and versatile space. It boasts a modern wallpapered accent wall and a unique fireplace that serves as both a charming focal point and a source of warmth, adding an inviting and homely feel to the room. This space is perfect for both relaxing and entertaining.