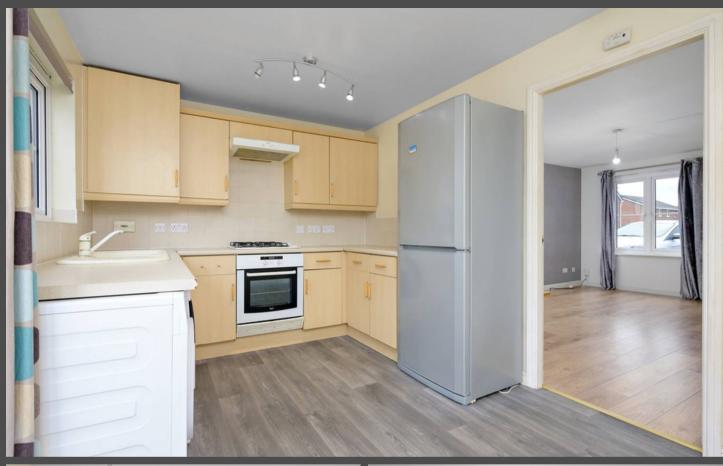

Adjacent to the living room is the spacious kitchen, which is in excellent walk-in condition. The kitchen features extensive cupboard and worktop space, providing ample storage and preparation areas. The open layout includes a dedicated space for dining, enhanced by stunning double French doors that flood the room with natural light and offer seamless access to the garden. This design makes the kitchen both functional and ideal for family gatherings.