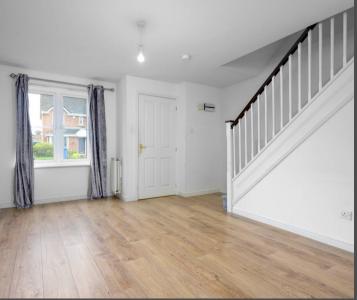

Upon entering, you are greeted by a bright and welcoming hallway. To the side, the ground floor W/C is finished in neutral décor, with a window allowing natural light to enhance the space and provide opportunities for personalization.