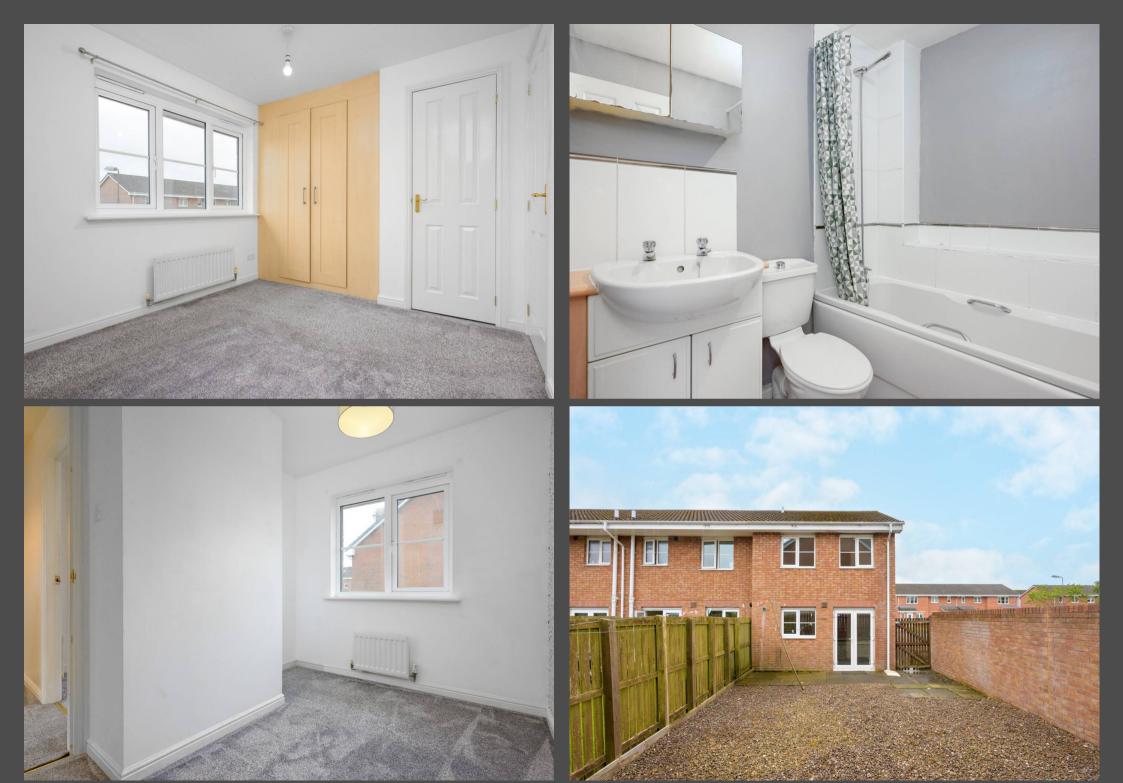

Upstairs, fresh carpets contribute to a welcoming atmosphere throughout the landing and bedrooms. The master bedroom is spacious and versatile, easily accommodating a king-sized bed and featuring a fitted wardrobe for additional storage. Bedroom two, with its neutral décor and accent wallpapered wall, offers space for a double bed and benefits from a large window that amplifies natural light. Bedroom three is adaptable and can comfortably fit a single bed, serving as a blank canvas with considerable potential.

The rear garden is designed for ease of maintenance, featuring slabbed and stoned areas that provide an excellent foundation for outdoor dining, hosting, and additional garden storage.

In walk-in condition and ready for its new owners to add their personal touch, this property combines spacious living areas, a well-appointed kitchen, and three well-sized bedrooms. Located centrally, it is a short drive from Armadale railway station, local schools, and supermarkets, offering a fantastic opportunity to create your ideal living space.