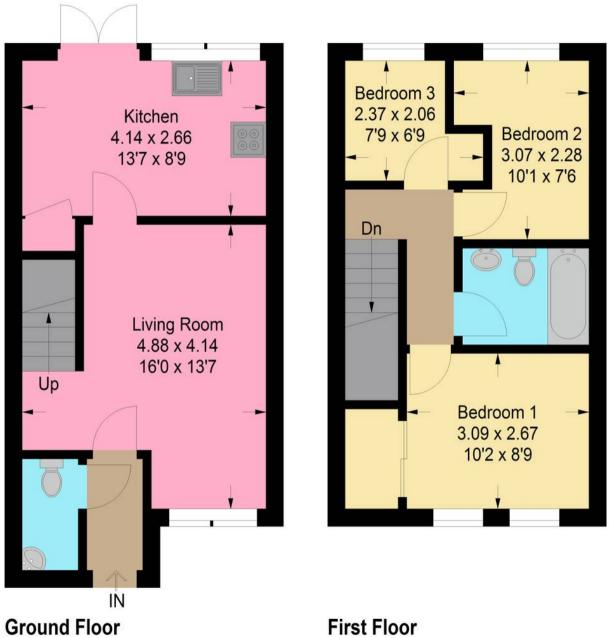

a double bed and benefits from a large window that amplifies natural light. Bedroom three is adaptable and can comfortably fit a single bed, serving as a blank canvas with considerable potential.

The rear garden is designed for ease of maintenance, featuring slabbed and stoned areas that provide an excellent foundation for outdoor dining, hosting, and additional garden storage.

In walk-in condition and ready for its new owners to add their personal touch, this property combines spacious living areas, a well-appointed kitchen, and three well-sized bedrooms. Located centrally, it is a short drive from Armadale railway station, local schools, and supermarkets, offering a fantastic opportunity to create your ideal living space.



## Approximate Gross Internal Area = 66.0 sq m / 710 sq ft







## **Bridges Properties**

94 West Main Street, Whitburn - EH47 OQU

01501519435

info@bridges-properties.co.uk

www.bridges-properties.co.uk/