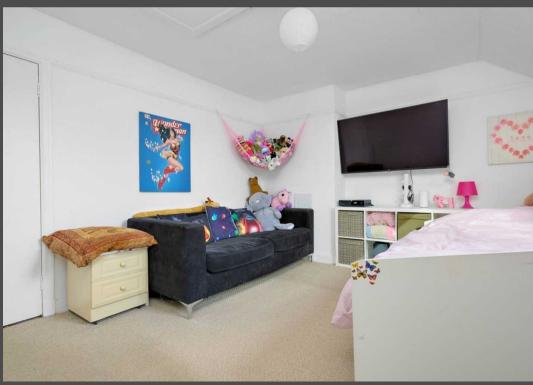

Bedroom three is a versatile space currently set up as a spacious, comfortable dining area with a garden view. However, it could easily be converted back into a roomy and cosy bedroom, offering plenty of flexibility to suit your needs. The kitchen is a practical and well-designed area, featuring ample unit space and another view of the lovely garden.

Upstairs, the bright and welcoming landing leads to two generously sized bedrooms. The main bedroom exudes a calming atmosphere and comfortably accommodates a super king-size bed while still feeling airy and spacious. The second bedroom is also bright and inviting, offering enough space for a king-size bed and additional free-standing furniture.