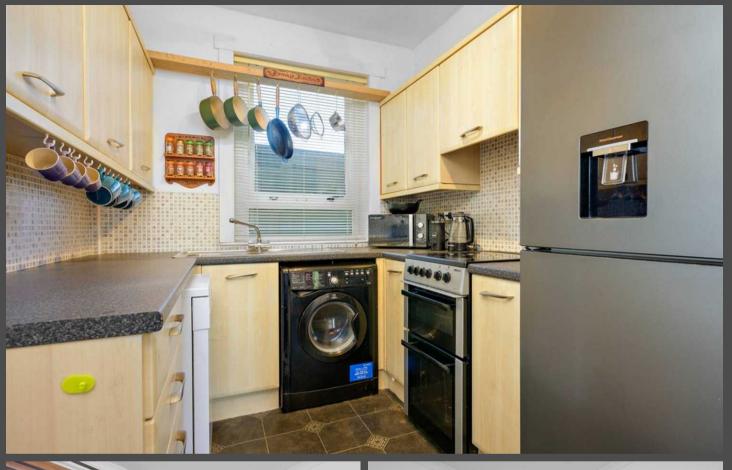

Bedroom three is a versatile space currently set up as a spacious, comfortable dining area with a garden view. However, it could easily be converted back into a roomy and cosy bedroom, offering plenty of flexibility to suit your needs. The kitchen is a practical and well-designed area, featuring ample unit space and another view of the lovely garden.