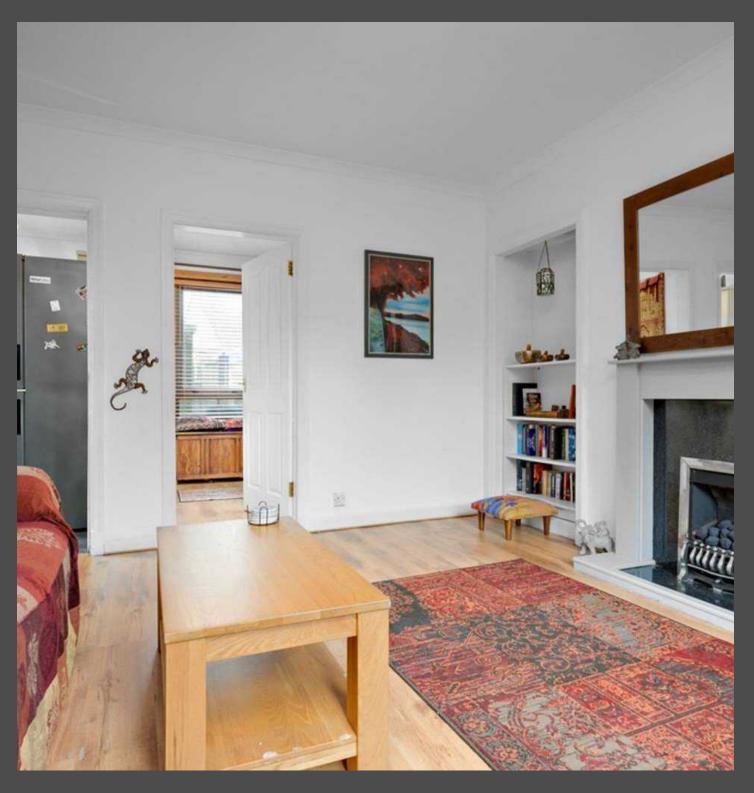

The exterior of the property has been recently painted, enhancing its curb appeal and giving it a fresh, inviting look. Upon entering, you're welcomed into a bright and inviting reception area that sets the tone for the rest of the home. The spacious lounge is a highlight, featuring a large front window that floods the room with natural light. A charming fireplace serves as a focal point, adding an inviting, unique touch to this practical and relaxing living area