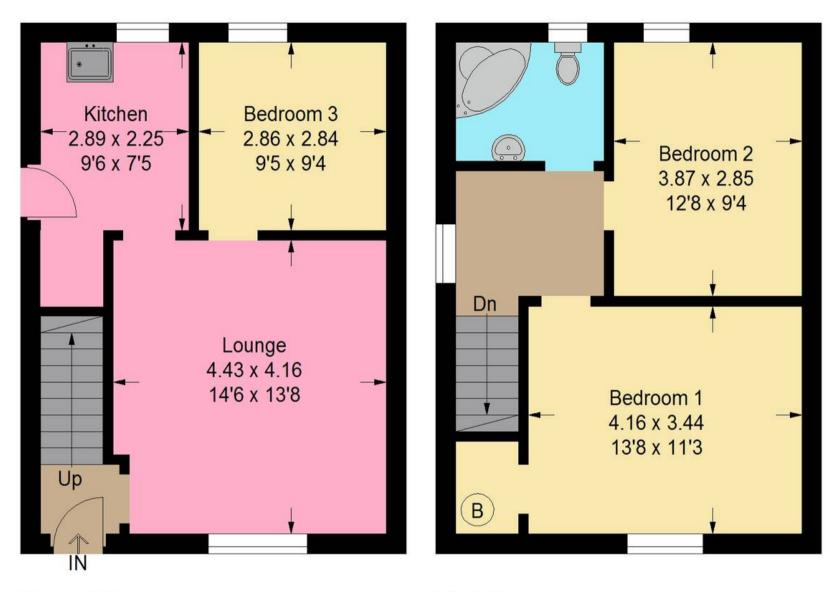

eaturing a large bath with an overhead shower, perfect for both quick showers and relaxing soaks.

Planning permission has been obtained by the current owner for a one storey extension, further enhancing the potential of this great home.

Outside, the property boasts a generous, landscaped wraparound garden. This private outdoor space includes a lush grass area, providing a peaceful escape surrounded by mature trees. It also features a large storage shed and a designated area for outdoor dining, making it an ideal spot for entertaining or simply enjoying the tranquillity.

This spacious end of terrace property offers a perfect balance of comfortable living and outdoor enjoyment, all within a central location in Bathgate. Ideal for those seeking a peaceful yet well-connected home.











**Ground Floor** 

**First Floor** 





## **Bridges Properties**

94 West Main Street, Whitburn - EH47 OQU

01501519435

info@bridges-properties.co.uk

www.bridges-properties.co.uk/