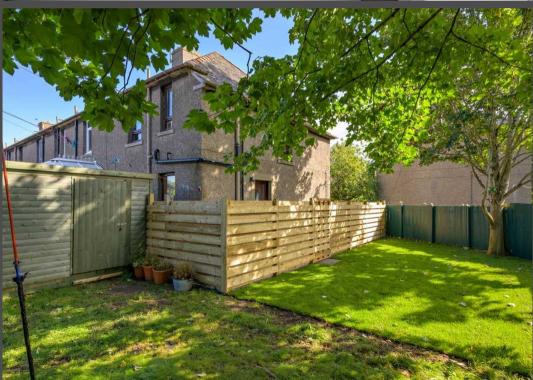

Outside, the property boasts a generous, landscaped wraparound garden. This private outdoor space includes a lush grass area, providing a peaceful escape surrounded by mature trees. It also features a large storage shed and a designated area for outdoor dining, making it an ideal spot for entertaining or simply enjoying the tranquillity.