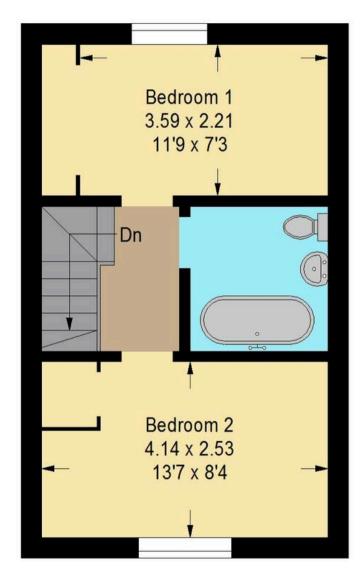

Venture upstairs to discover two generously proportioned double bedrooms, each offering a peaceful retreat with ample space for rest and relaxation. The stylish family bathroom is impeccably appointed, providing both comfort and elegance.

## Approximate Gross Internal Area = 59.7 sq m / 643 sq ft

**First Floor** 