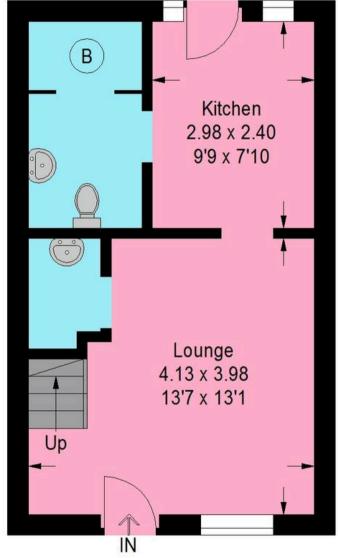

The ground floor invites you into a spacious and inviting lounge, perfectly designed for both relaxation and entertaining. The heart of the home is the sleek, contemporary fitted kitchen, complete with a dedicated dining area that's ideal for family meals or hosting guests. Just off the kitchen, a versatile utility room with a convenient WC enhances the functionality of the living space.

## Approximate Gross Internal Area = 59.7 sq m / 643 sq ft

**First Floor** 