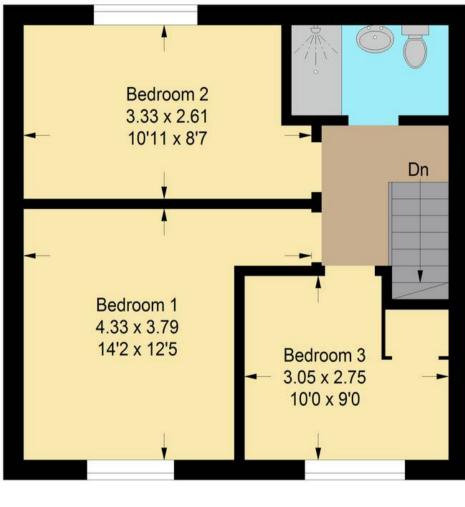

Convenient storage space is also available on the ground floor for household essentials.

Upstairs, the generous principle bedroom provides plenty of room for furnishings, while the second bedroom is also a comfortable double room. A versatile third bedroom can serve as a guest room, home office r dressing room.

The modern and stylish bathroom has updated fixtures, ensuring a comfortable living experience.

The exterior of the property includes a private driveway for offstreet parking, offering convenience and security for vehicle owners. A good-sized rear garden provides the perfect space for outdoor activities, gardening, or simply relaxing in the fresh air.

## Approximate Gross Internal Area = 82.9 sq m / 892 sq ft

Ground Floor

**First Floor** 

Illustration For Identification Purposes Only. Not To Scale (ID1111801 / Ref:88884)