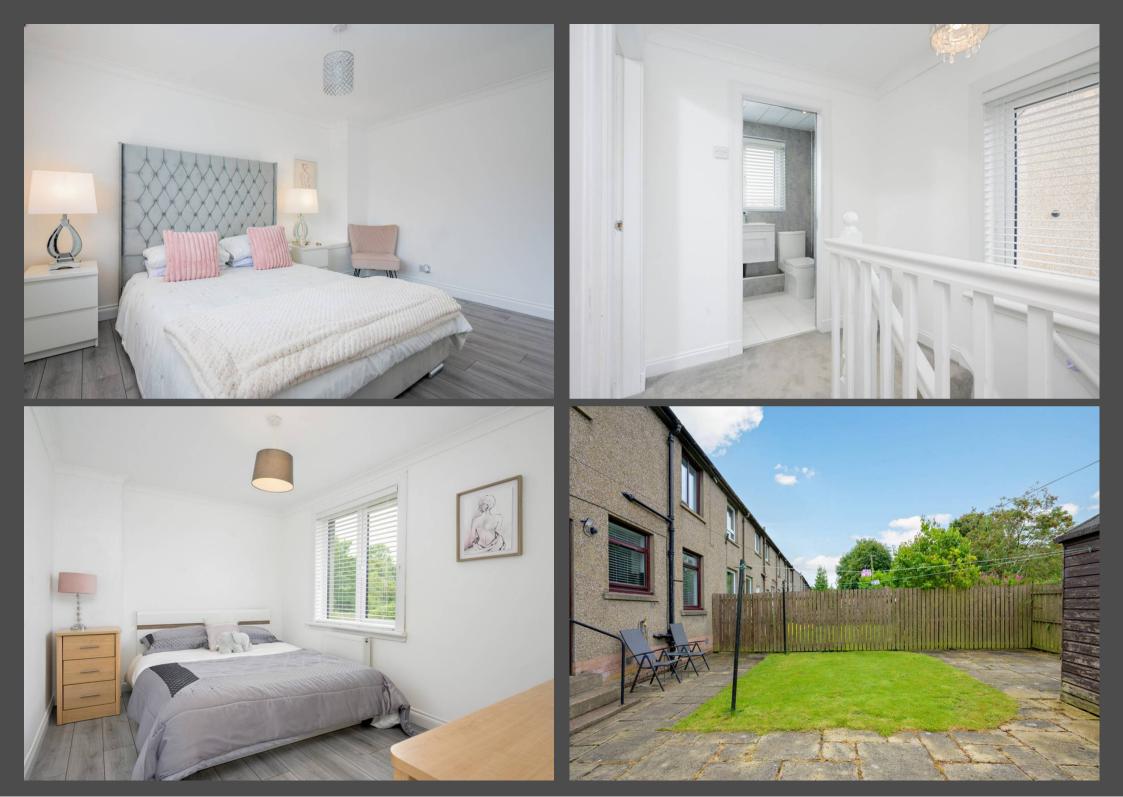

Convenient storage space is also available on the ground floor for household essentials.

Upstairs, the generous principle bedroom provides plenty of room for furnishings, while the second bedroom is also a comfortable double room. A versatile third bedroom can serve as a guest room, home office r dressing room.

The modern and stylish bathroom has updated fixtures, ensuring a comfortable living experience.

The exterior of the property includes a private driveway for offstreet parking, offering convenience and security for vehicle owners. A good-sized rear garden provides the perfect space for outdoor activities, gardening, or simply relaxing in the fresh air.