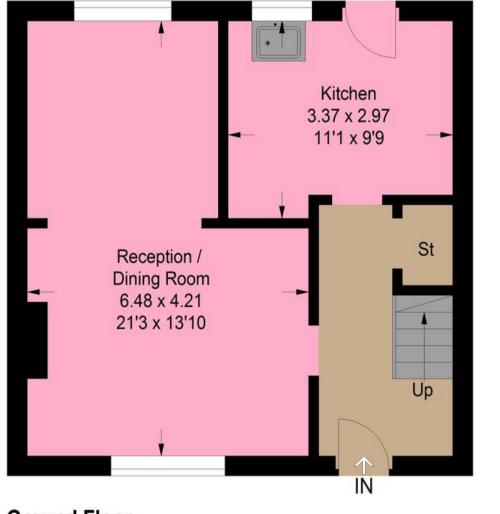

## Approximate Gross Internal Area = 82.9 sq m / 892 sq ft

Ground Floor

**First Floor** 

Illustration For Identification Purposes Only. Not To Scale (ID1111801 / Ref:88884)