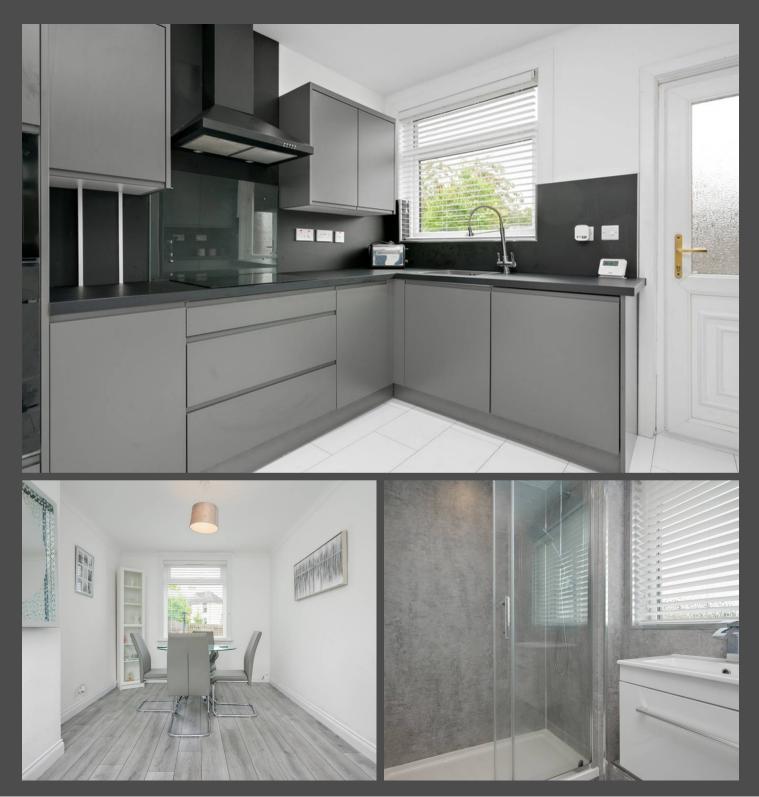

Upon entering, you are greeted by a spacious and inviting reception/dining room, perfect for entertaining guests or enjoying family meals. The recently updated kitchen features contemporary fittings and fixtures, offering ample space for culinary activities.

The modern and stylish bathroom has updated fixtures, ensuring a comfortable living experience.

The exterior of the property includes a private driveway for offstreet parking, offering convenience and security for vehicle owners. A good-sized rear garden provides the perfect space for outdoor activities, gardening, or simply relaxing in the fresh air.