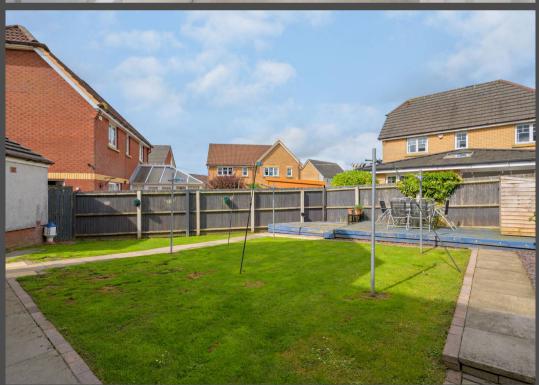

Externally, the property benefits from a good-sized garden mainly laid with grass, providing a perfect space for outdoor activities and relaxation.

The driveway offers ample off-street parking and leads to a detached garage with convenient side access.