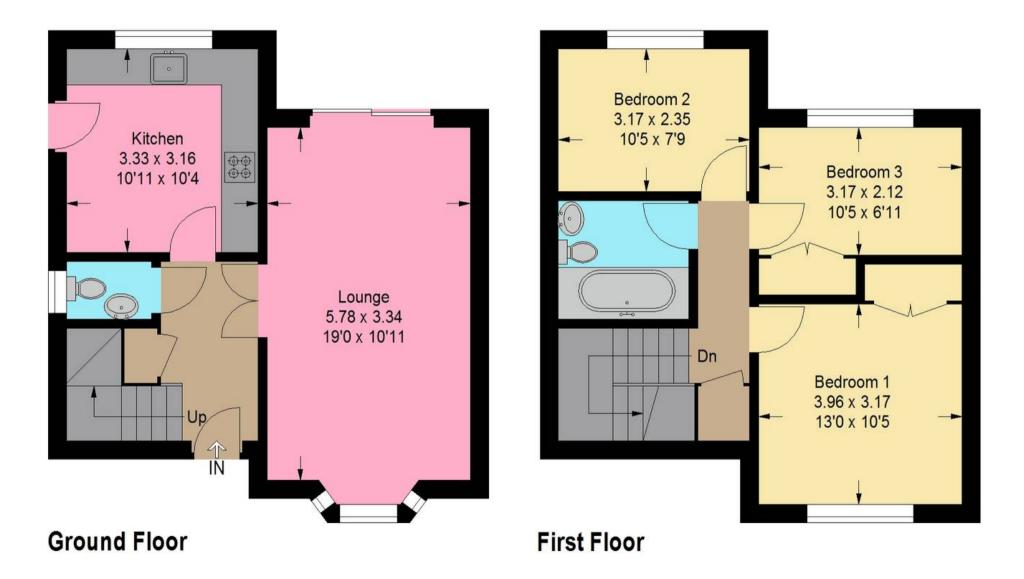

Upon entering the property, you are greeted by a spacious lounge, perfect for family gatherings and entertaining.

The ground floor also features a newly fitted kitchen with modern appliances, offering ample space for culinary adventures. A convenient WC is located near the entrance.

Ascending to the first floor, you will find three spacious bedrooms. The master bedroom provides a comfortable retreat, while the second bedroom offers ample space for family members or guests.

The third bedroom is flexible and currently poses as a cinema room complete with a projector, offering a unique space for entertainment. A family bathroom completes the upstairs accommodation.

Externally, the property benefits from a good-sized garden mainly laid with grass, providing a perfect space for outdoor activities and relaxation.

The driveway offers ample off-street parking and leads to a detached garage with convenient side access.