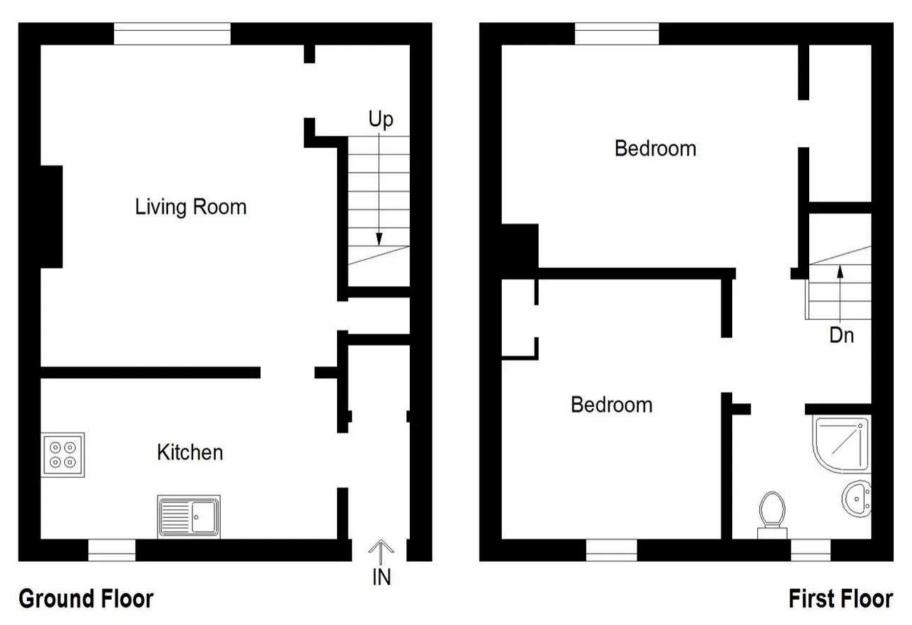

## 23 Bog Road

## Whitburn

Welcome to 23 Bog Road, a charming two-bedroom semi-detached property boasting excellent potential for its future owners. This inviting residence is thoughtfully presented to the market with no onward chain, offering an enticing opportunity for those seeking a convenient and comfortable lifestyle. Nestled in a prime location, this property enjoys easy access to a range of amenities, ensuring that daily necessities and recreational activities are within effortless reach. The bustling town centre, is just a leisurely stroll away. For commuters, the proximity to the M8 motorway offers swift and convenient travel options, facilitating seamless journeys to nearby towns and cities. Whether heading to work or embarking on leisurely excursions, the accessibility afforded by this strategic location is sure to be appreciated. Families will find this residence particularly appealing, as it is conveniently situated within close proximity to both primary and secondary schooling options.