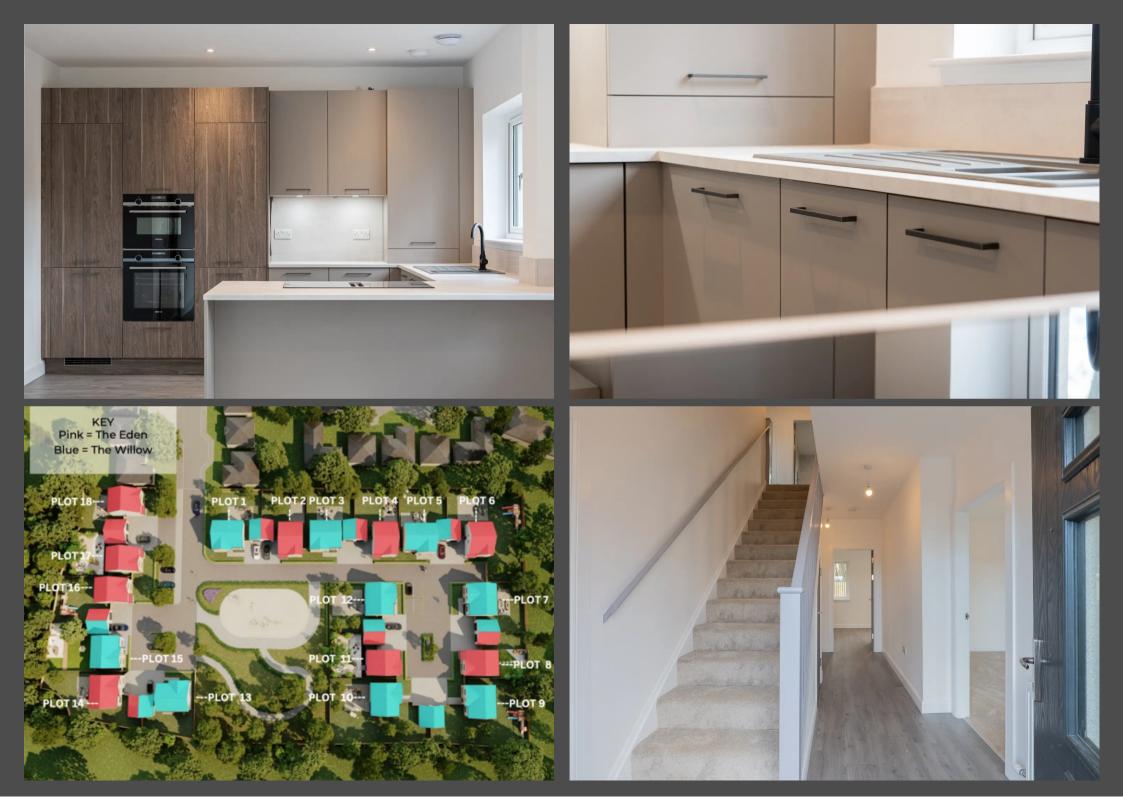

The property features four well-appointed bedrooms, with fitted wardrobes in bedroom one and two, showcasing ample storage space and a touch of elegance. The half landing staircase adds architectural interest while seamlessly connecting the living spaces on different levels.

Conveniently located, Livingston South Train Station is within walking distance, offering easy access to major transportation links for commuters and day-trippers alike. With only 18 properties within the development and two distinct build types available, including the sought-after Eden Build, prospective buyers can be assured of exclusivity and individuality in their new home.