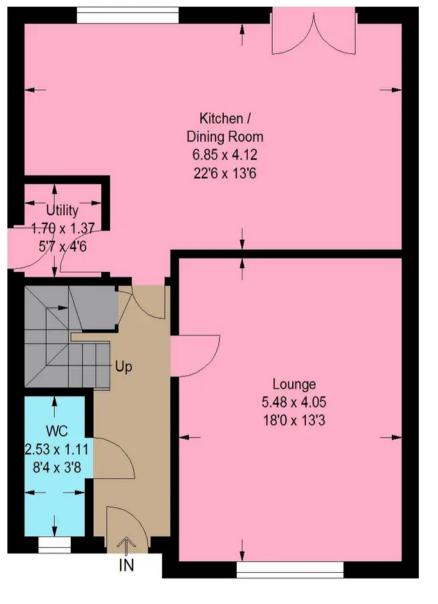

The property features four well-appointed bedrooms, with fitted wardrobes in bedroom one and two, showcasing ample storage space and a touch of elegance. The half landing staircase adds architectural interest while seamlessly connecting the living spaces on different levels.

## The Eden

B

**Ground Floor** 

Illustration For Identification Purposes Only. Not To Scale (ID:1041852 / Ref:87001)