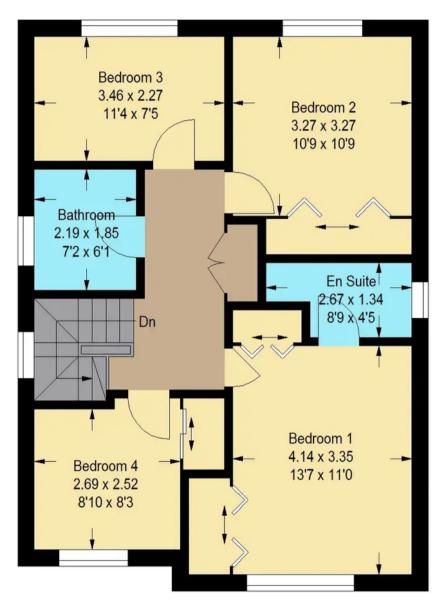

The property features four well-appointed bedrooms, with fitted wardrobes in bedroom one and two, showcasing ample storage space and a touch of elegance. The half landing staircase adds architectural interest while seamlessly connecting the living spaces on different levels.

## The Eden

B

**Ground Floor** 

Illustration For Identification Purposes Only. Not To Scale (ID:1041852 / Ref:87001)