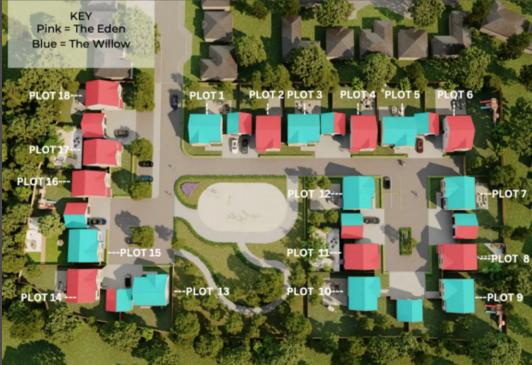

Conveniently located, Livingston South Train Station is within walking distance, offering easy access to major transportation links for commuters and day-trippers alike. With only 18 properties within the development and two distinct build types available, including the sought-after Eden Build, prospective buyers can be assured of exclusivity and individuality in their new home.