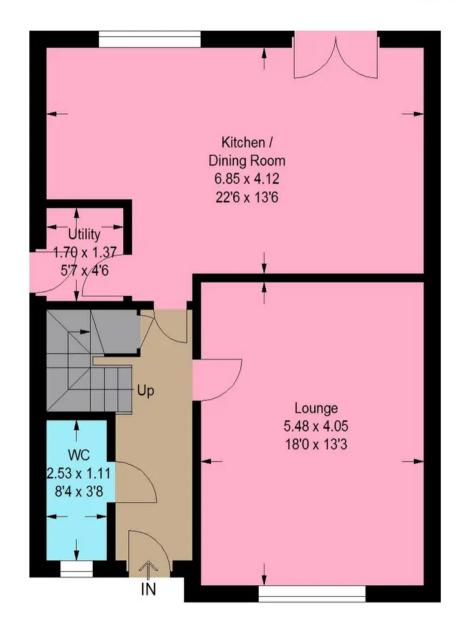

half landing staircase adds architectural interest while seamlessly connecting the living spaces on different levels.

Residents of this elegant home will benefit from the inclusion of solar panels, enhancing energy efficiency and sustainability. Additionally, the property comes with the assurance of a full NHBC Build Warranty, providing peace of mind and protection for years to come.

Conveniently located, Livingston South Train Station is within walking distance, offering easy access to major transportation links for commuters and day-trippers alike. With only 18 properties within the development and two distinct build types available, including the sought-after Eden Build, prospective buyers can be assured of exclusivity and individuality in their new home.















## The Eden





Ground Floor First Floor





## **Bridges Properties**

94 West Main Street, Whitburn - EH47 OQU

01501519435

info@bridges-properties.co.uk

www.bridges-properties.co.uk/