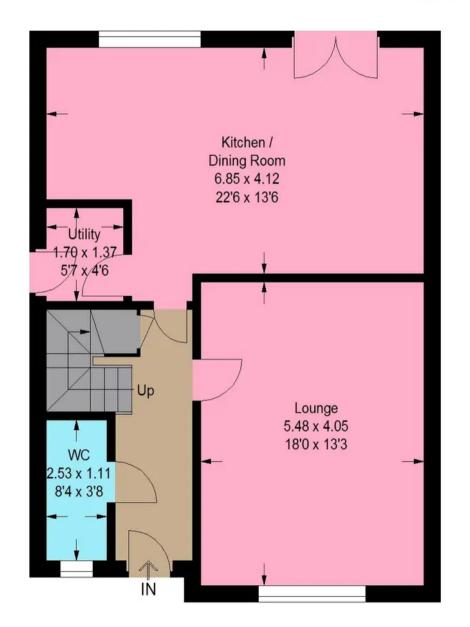

alf landing staircase adds architectural interest while seamlessly connecting the living spaces on different levels.

Residents of this elegant home will benefit from the inclusion of solar panels, enhancing energy efficiency and sustainability. Additionally, the property comes with the assurance of a full NHBC Build Warranty, providing peace of mind and protection for years to come.

Conveniently located, Livingston South Train Station is within walking distance, offering easy access to major transportation links for commuters and day-trippers alike. With only 18 properties within the development and two distinct build types available, including the sought-after Eden Build, prospective buyers can be assured of exclusivity and individuality in their new home.

















## The Eden





Ground Floor First Floor





## **Bridges Properties**

94 West Main Street, Whitburn - EH47 OQU

01501519435

info@bridges-properties.co.uk

www.bridges-properties.co.uk/