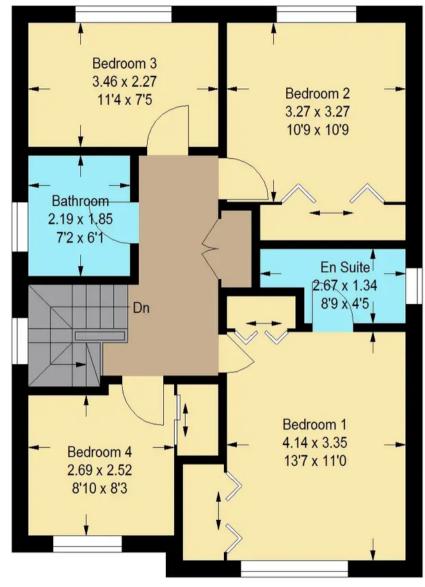

## The Eden

Ground Floor First Floor

The property features four well-appointed bedrooms, with fitted wardrobes in bedroom one and two, showcasing ample storage space and a touch of elegance. The half landing staircase adds architectural interest while seamlessly connecting the living spaces on different levels.