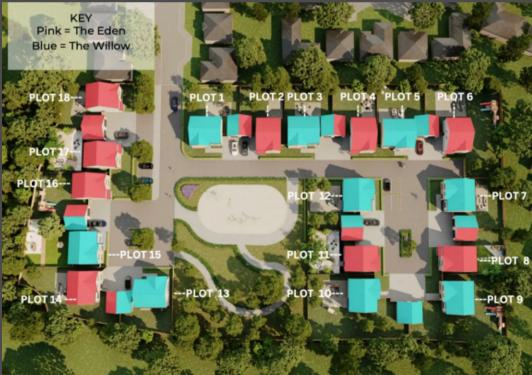

Conveniently located, Livingston South Train Station is within walking distance, offering easy access to major transportation links for commuters and day-trippers alike. With only 18 properties within the development and two distinct build types available, including the sought-after Eden Build, prospective buyers can be assured of exclusivity and individuality in their new home.