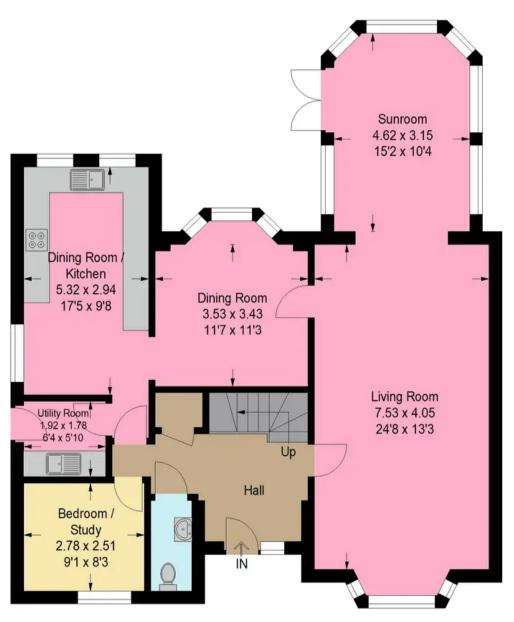

Stepping through the entrance hallway, you're greeted by a sense of warmth and space. The generously sized lounge seamlessly flows into an additional living space, currently utilised as a home office, illuminated by French doors that open onto the rear garden. Ideal for relaxation.

For gatherings and entertaining, a separate dining room awaits, providing an intimate setting for family meals and hosting guests. The modern fitted kitchen, upgraded by the current owners, features integrated appliances including a fridge/freezer and dishwasher, ensuring culinary endeavours are a delight. Adjacent, a utility room offers added convenience, housing the recently replaced boiler.

Completing the ground floor is a downstairs toilet and bedroom 5, offering flexible living arrangements and currently serving as a snug. Further recent upgrades by the current owners include new flooring and external doors, enhancing the home's aesthetic and functionality.

Ground Floor First Floor