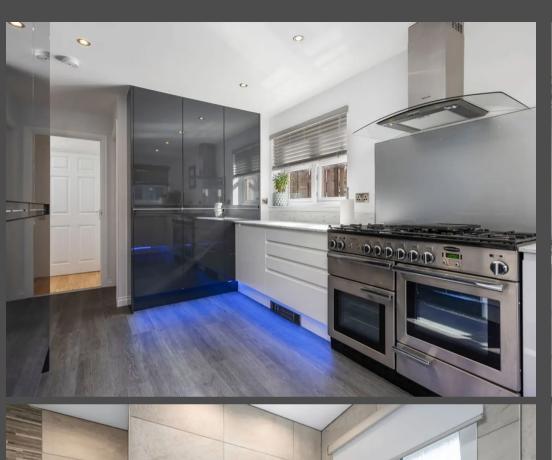

For gatherings and entertaining, a separate dining room awaits, providing an intimate setting for family meals and hosting guests. The modern fitted kitchen, upgraded by the current owners, features integrated appliances including a fridge/freezer and dishwasher, ensuring culinary endeavours are a delight. Adjacent, a utility room offers added convenience, housing the recently replaced boiler.