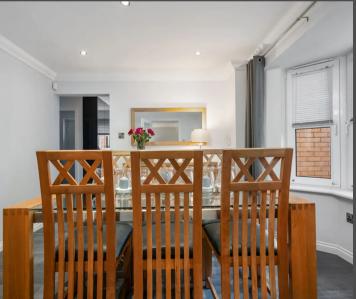

For gatherings and entertaining, a separate dining room awaits, providing an intimate setting for family meals and hosting guests. The modern fitted kitchen, upgraded by the current owners, features integrated appliances including a fridge/freezer and dishwasher, ensuring culinary endeavours are a delight. Adjacent, a utility room offers added convenience, housing the recently replaced boiler.