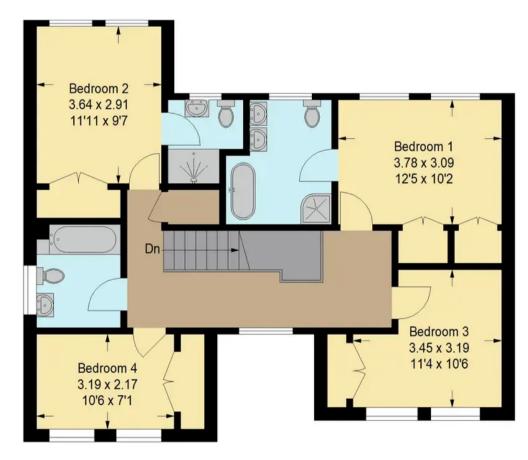

Ascending to the upper level, four well-proportioned bedrooms await, two of which boast en-suite facilities, while all four feature fitted wardrobes, providing great storage solutions. A modern three-piece family bathroom caters to the needs of the household, ensuring comfort and convenience for all.

Ground Floor First Floor