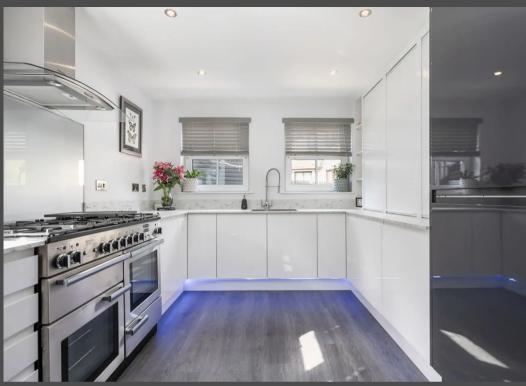

For gatherings and entertaining, a separate dining room awaits, providing an intimate setting for family meals and hosting guests. The modern fitted kitchen, upgraded by the current owners, features integrated appliances including a fridge/freezer and dishwasher, ensuring culinary endeavours are a delight. Adjacent, a utility room offers added convenience, housing the recently replaced boiler.