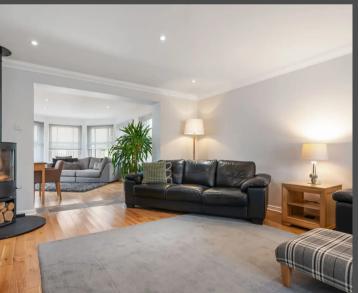

Stepping through the entrance hallway, you're greeted by a sense of warmth and space. The generously sized lounge seamlessly flows into an additional living space, currently utilised as a home office, illuminated by French doors that open onto the rear garden. Ideal for relaxation.