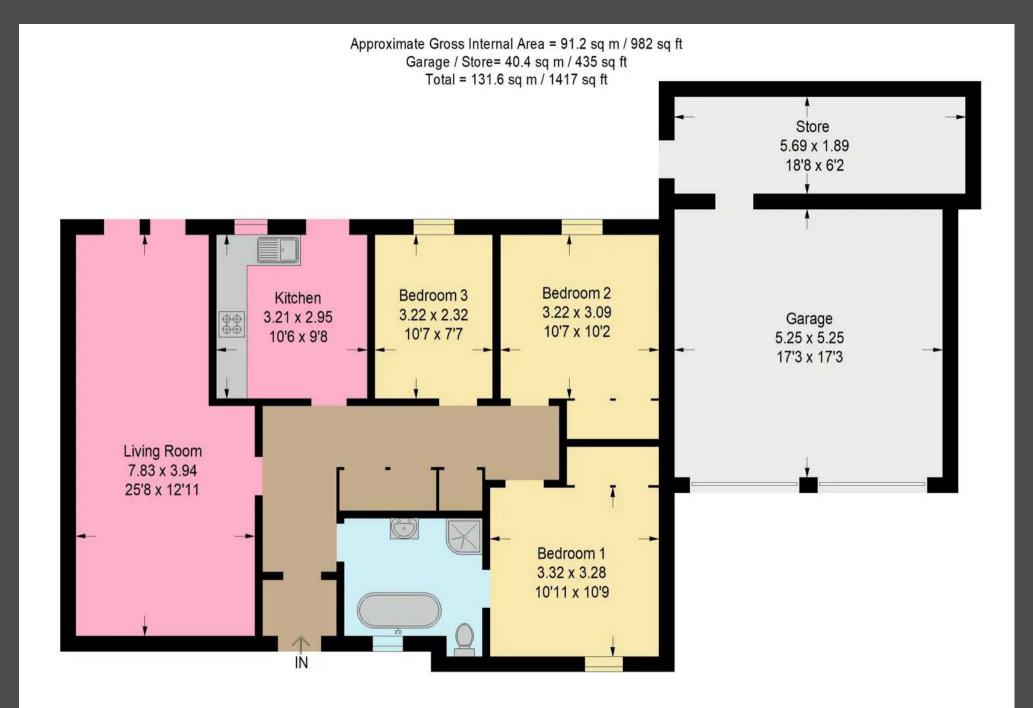

## 11 Netherton Grove

Welcome to this hidden gem nestled at the bottom of a tranquil cul-de-sac in the heart of Whitburn. Boasting instant curb appeal, this charming three-bedroom detached bungalow offers a perfect blend of comfort, style, and practicality.

Upon arrival, you'll be greeted by a beautifully manicured front garden, a double driveway, and a double garage, setting the tone for the elegance within. Step through the bright hallway and into the inviting open-plan lounge/dining area, flooded with natural light from large windows to the front and French doors to the rear.

The heart of the home lies in the contemporarily styled breakfasting kitchen, featuring a convenient breakfast bar for casual dining and seamless access to the rear garden. The thoughtful conversion of the previous ensuite and main bathroom into a luxurious en-suite jack and jill bathroom between the hallway and bedroom 1 adds a touch of sophistication and convenience.

All three double bedrooms offer ample space for relaxation, with two benefiting from fitted storage, ensuring clutter-free living. Outside, the rear garden beckons as a private sanctuary, fully enclosed for peace of mind and equipped with a brick-built BBQ and a fire pit, perfect for entertaining or unwinding in the evenings.