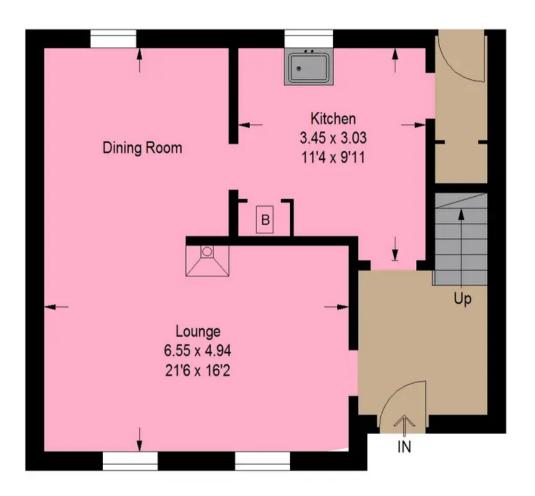

Council Tax band: A

Tenure: Freehold

EPC Energy Efficiency Rating: D

EPC Environmental Impact Rating: D

Entrance Hallway

Lounge

Dining Room

Kitchen

Upper Hallway

Bedroom One

Bedroom Two

Bedroom Three

Bathroom

Ground Floor First Floor

Illustration For Identification Purposes Only. Not To Scale (ID1066023 / Ref:87633)