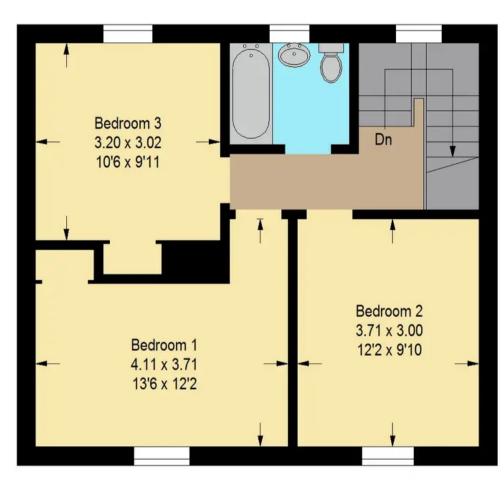

Upper Hallway

Bedroom One

Bedroom Two

Bedroom Three

Bathroom

Ground Floor First Floor

Illustration For Identification Purposes Only. Not To Scale (ID1066023 / Ref:87633)