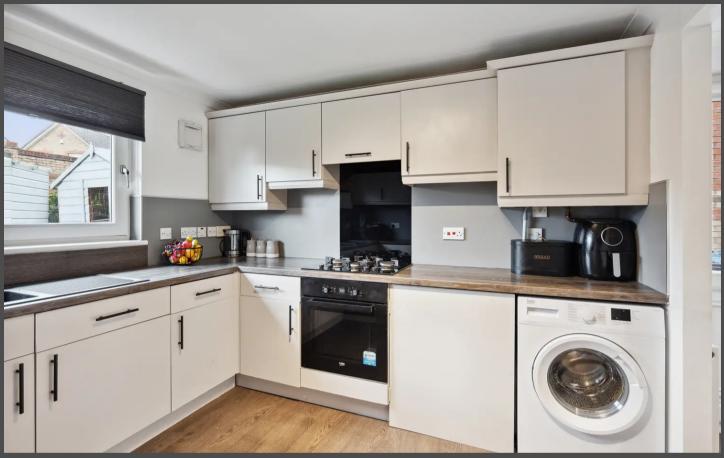

Continuing into the heart of this delightful residence, the sleek and stylish kitchen. Boasting a good range of base and wall mounted cabinetry with complimenting brown work tops. There is an integrated electric oven, electric hob and space for a washing machine. There is space for a free standing fridge/freezer located in a storage space next to the kitchen to maximise storage space in the kitchen itself. There is a side door giving access to the rear garden and driveway.

#### Kitchen

14' 9" x 9' 8" (4.50m x 2.94m)