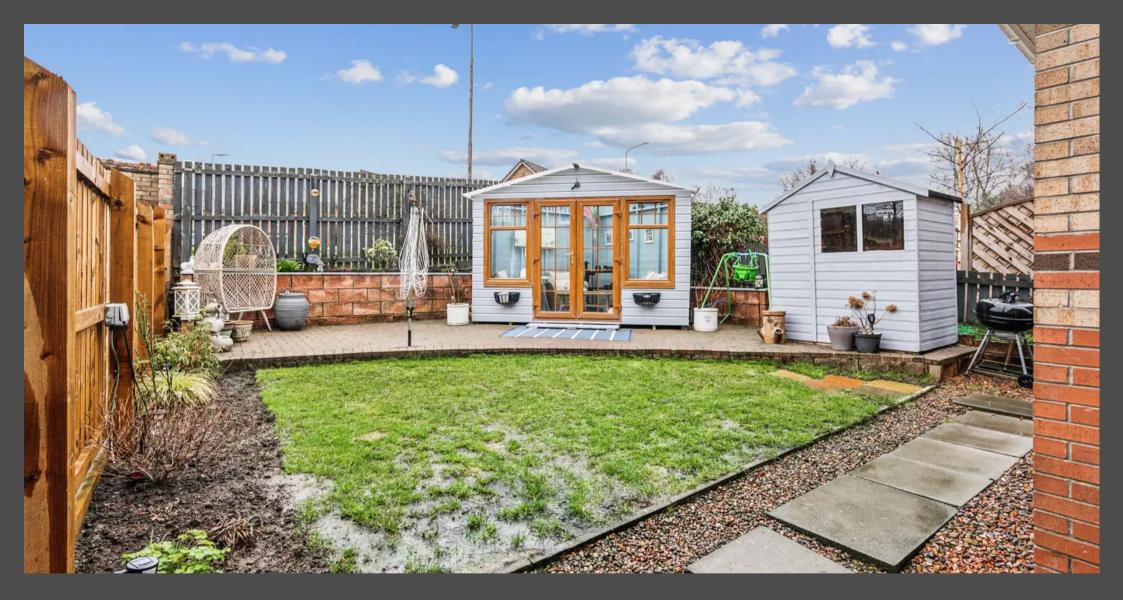

Flowing seamlessly into the dining area, there is ample space for family meals and gatherings, double doors lead directly to the rear garden, extending the entertaining space during the summer months.