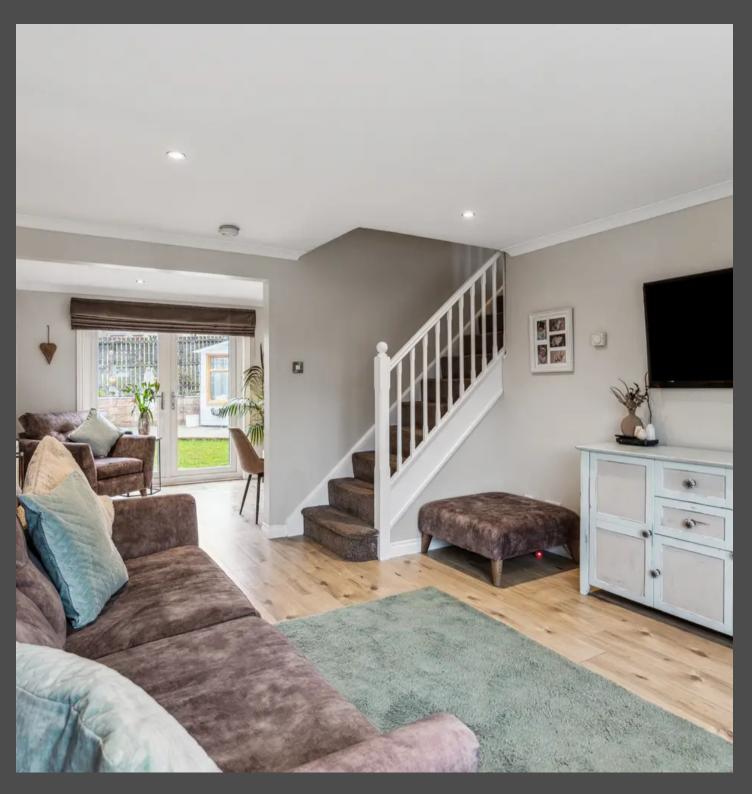

Upon entering the property a useful entrance vestibule provides space to store jackets.

Leading into the warm and welcoming lounge, this dual aspect space is flooded with natural light and sets the tone for what is to follow. This space offers the perfect place to unwind after a long day.

## Lounge

14' 4" x 11' 5" (4.36m x 3.47m)