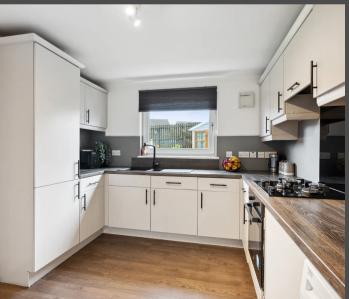

Continuing into the heart of this delightful residence, the sleek and stylish kitchen. Boasting a good range of base and wall mounted cabinetry with complimenting brown work tops. There is an integrated electric oven, electric hob and space for a washing machine. There is space for a free standing fridge/freezer located in a storage space next to the kitchen to maximise storage space in the kitchen itself. There is a side door giving access to the rear garden and driveway.

#### Kitchen

14' 9" x 9' 8" (4.50m x 2.94m)