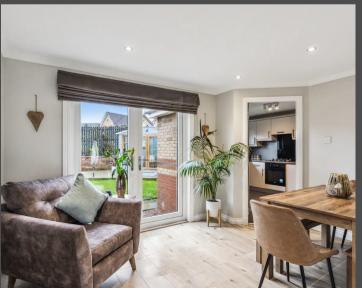

Flowing seamlessly into the dining area, there is ample space for family meals and gatherings, double doors lead directly to the rear garden, extending the entertaining space during the summer months.

## Dining Room

12' 7" x 8' 4" (3.83m x 2.54m)