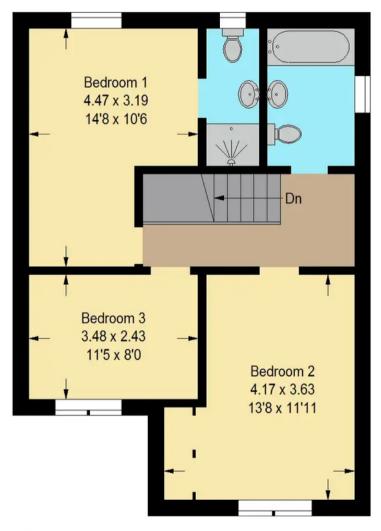

Completing the ground floor is a convenient w/c.

Ascending upstairs three generously proportioned double bedrooms await. Tastefully decorated, there is ample space for free standing furniture and bedroom benefits from a built in wardrobe. The primary bedroom also has an en-suite shower room enhancing convenience

#### Bedroom One

14' 8" x 10' 6" (4.47m x 3.19m)

#### En-Suite Shower Room

8' 6" x 3' 5" (2.59m x 1.05m)

#### Bedroom Two

13' 8" x 11' 11" (4.17m x 3.63m)

#### Bedroom Three

11' 5" x 8' 0" (3.48m x 2.43m)

#### Bathroom

8' 6" x 5' 7" (2.58m x 1.70m)