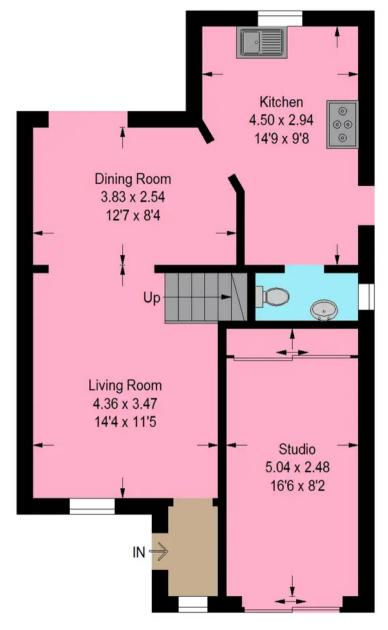

Upon entering the property a useful entrance vestibule provides space to store jackets.

Leading into the warm and welcoming lounge, this dual aspect space is flooded with natural light and sets the tone for what is to follow. This space offers the perfect place to unwind after a long day.

Flowing seamlessly into the dining area, there is ample space for family meals and gatherings, double doors lead directly to the rear garden, extending the entertaining space during the summer months.

Continuing into the heart of this delightful residence, the sleek and stylish kitchen. Boasting a good range of base and wall mounted cabinetry with complimenting brown work tops. There is an integrated electric oven, electric hob and space for a washing machine. There is space for a free standing fridge/freezer located in a storage space next to the kitchen to maximise storage space in the kitchen itself. There is a side door giving access to the rear garden and driveway.

Completing the ground floor is a convenient w/c.

Ascending upstairs three generously proportioned double bedrooms await. Tastefully decorated, there is ample space for free standing furniture and bedroom benefits from a built in wardrobe. The primary bedroom also has an en-suite shower room enhancing convenience

## Lounge

14' 4" x 11' 5" (4.36m x 3.47m)

#### Kitchen

14' 9" x 9' 8" (4.50m x 2.94m)

## Dining Room

12' 7" x 8' 4" (3.83m x 2.54m)

#### W/C

6' 4" x 2' 11" (1.93m x 0.90m)

#### Studio/Home Office

16' 6" x 8' 2" (5.04m x 2.48m)

Ground Floor First Floor