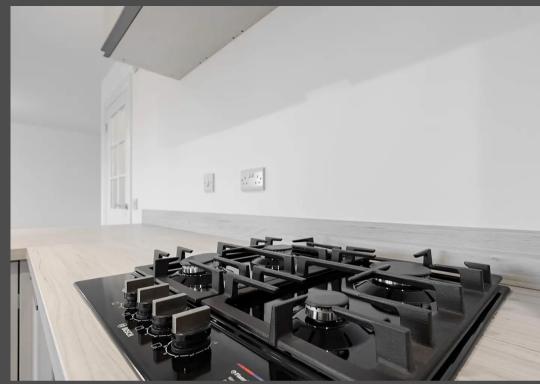

The kitchen itself boasts a bright and modern ambiance, and in addition to the integrated appliances, it also features a stylish peninsula, offering a perfect spot for enjoying breakfast or casual meals with the family.