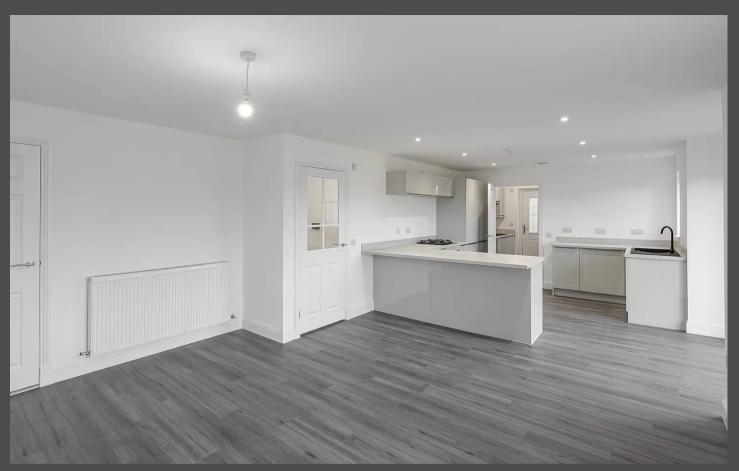

As you step into this exquisite new build, you'll be immediately captivated by the impeccable design that radiates unparalleled quality and craftsmanship. The ground floor welcomes you with an inviting and spacious lounge, perfect for unwinding and creating lasting memories with loved ones. The large open plan kitchen/dining room sets the stage for culinary delights and treasured family gatherings, while the thoughtfully placed utility room and w/c add convenience and practicality to daily living.

The kitchen itself boasts a bright and modern ambiance, and in addition to the integrated appliances, it also features a stylish peninsula, offering a perfect spot for enjoying breakfast or casual meals with the family.

The dining area, which seamlessly flows from the kitchen, is a versatile space that can also be used as a family room, providing an additional living space to suit your family's needs. This cleverly designed layout allows for a natural integration of everyday living and entertaining, making it a truly functional and dynamic hub of the home.