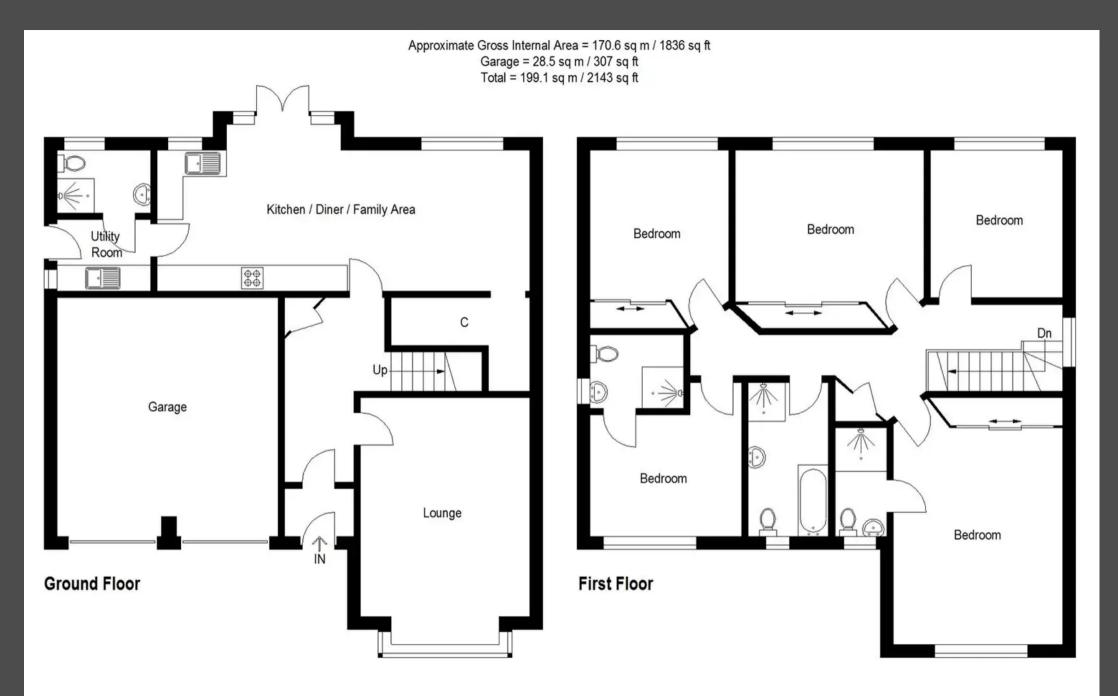

As you step into this exquisite new build, you'll be immediately captivated by the impeccable design that radiates unparalleled quality and craftsmanship. The ground floor welcomes you with an inviting and spacious lounge, perfect for unwinding and creating lasting memories with loved ones. The large open plan kitchen/dining room sets the stage for culinary delights and treasured family gatherings, while the thoughtfully placed utility room and w/c add convenience and practicality to daily living.

Upstairs, you'll find a collection of five generously proportioned bedrooms, each meticulously crafted to cater to your family's utmost comfort and convenience. The principal bedroom and second bedroom are elegantly appointed with ensuite shower rooms, providing luxurious and private sanctuaries for relaxation and ease. Completing the upper floor is the main bathroom, an artfully designed space that seamlessly blends contemporary elegance with practical functionality.

- 2 Plots Available
- Great Location Cycle Path, Walks and Woodland Nearby
- Open Plan Kitchen/Dining Room
- Reserve Your Dream Home Today
- Close To Livingston With Great Commuter Links
- Heatherview Development in Seafield
- Main Bathroom, 2 Ensuites & W/C
- 5 Bedroom Detached
- High Quality, Bespoke Homes
- Double Integral Garage