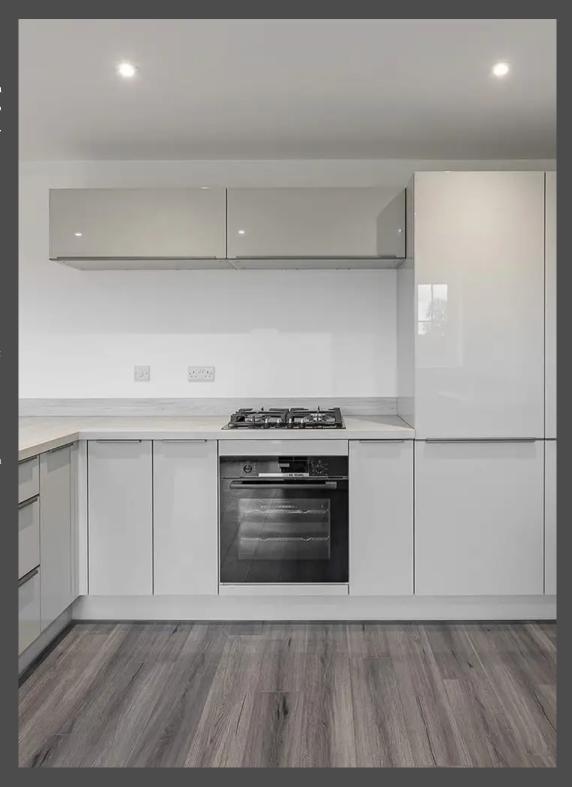

The kitchen itself boasts a bright and modern ambiance, and in addition to the integrated appliances, it also features a stylish peninsula, offering a perfect spot for enjoying breakfast or casual meals with the family.