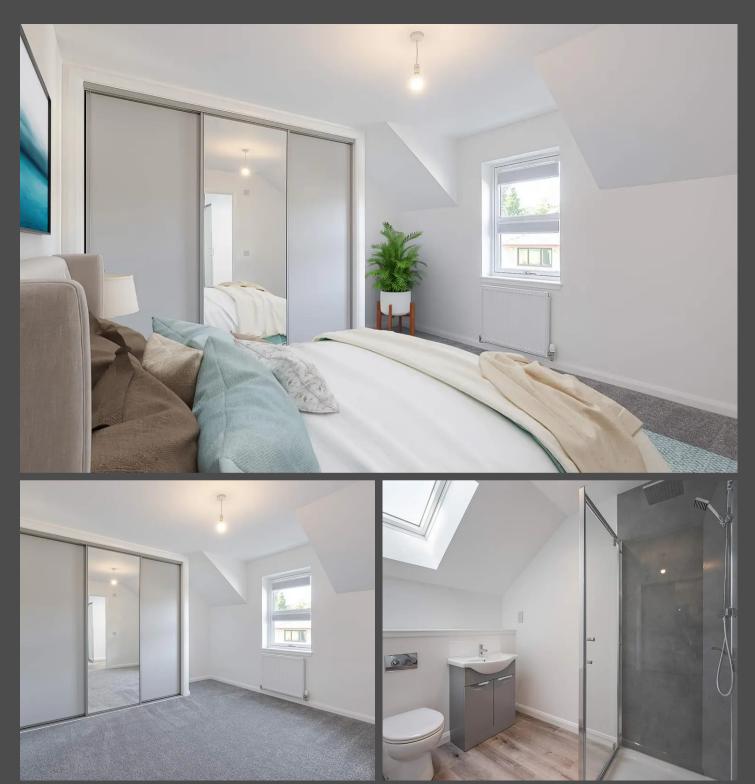

Tenure: Freehold

EPC Energy Efficiency Rating: A

EPC Environmental Impact Rating: B

Step into the Rowan and be greeted by a welcoming hallway, featuring two storage cupboards for your convenience. From here, you can effortlessly access the lounge that provides an inviting atmosphere for relaxation and entertainment, Study/Bedroom 5 that offers flexibility to cater to your specific needs, a thoughtfully designed kitchen/dining room that flows into the sun room, and the staircase leading to the upper level. Upstairs, discover four well-appointed bedrooms, each offering ample fitted wardrobe storage space to keep your belongings organized. Furthermore, the hallway on this floor houses two additional cupboards, adding to the overall functionality and storage options.