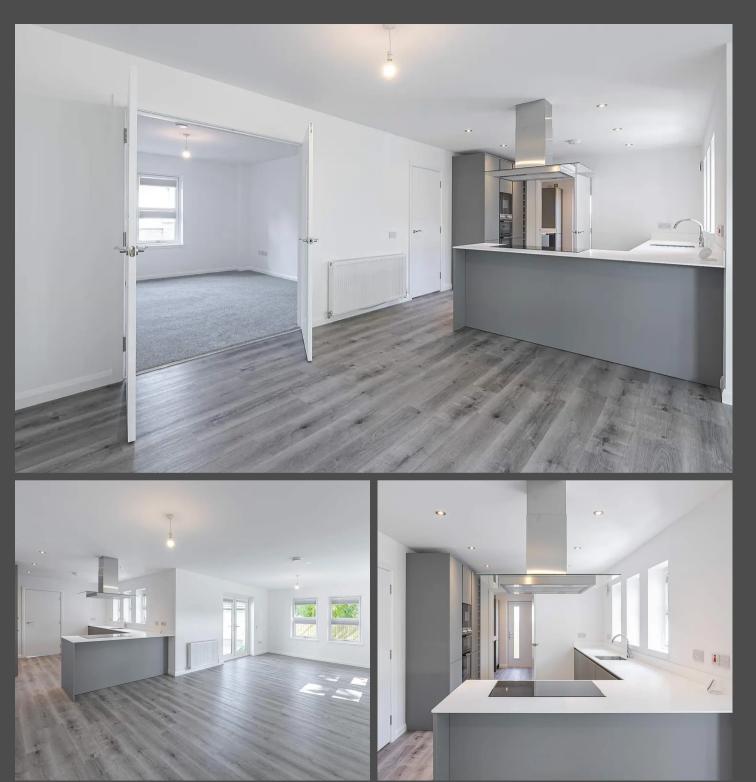

Tenure: Freehold

EPC Energy Efficiency Rating: A

EPC Environmental Impact Rating: B

Step into the Rowan and be greeted by a welcoming hallway, featuring two storage cupboards for your convenience. From here, you can effortlessly access the lounge that provides an inviting atmosphere for relaxation and entertainment, Study/Bedroom 5 that offers flexibility to cater to your specific needs, a thoughtfully designed kitchen/dining room that flows into the sun room, and the staircase leading to the upper level. Upstairs, discover four well-appointed bedrooms, each offering ample fitted wardrobe storage space to keep your belongings organized. Furthermore, the hallway on this floor houses two additional cupboards, adding to the overall functionality and storage options.