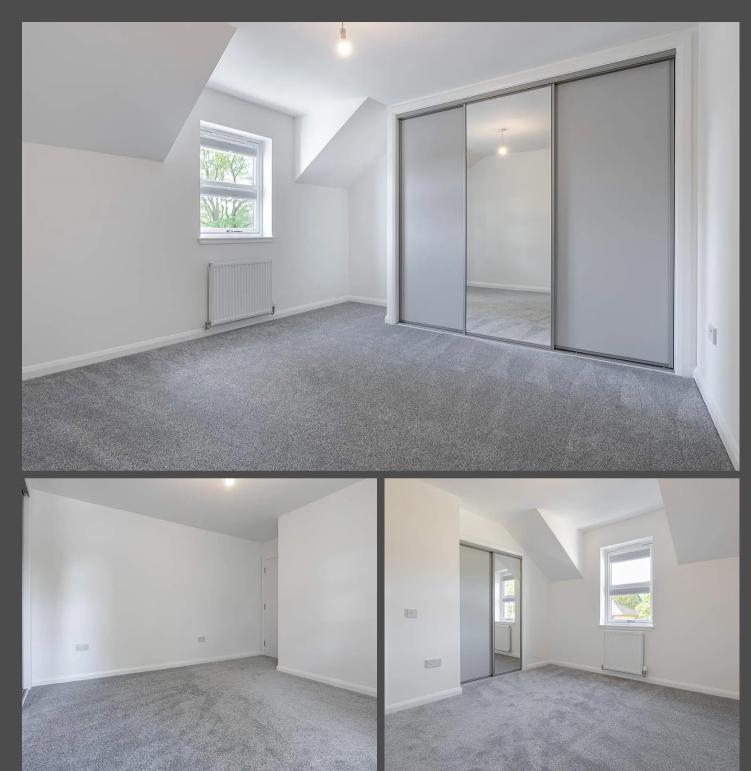

Tenure: Freehold

EPC Energy Efficiency Rating: A

EPC Environmental Impact Rating: B

Step into the Rowan and be greeted by a welcoming hallway, featuring two storage cupboards for your convenience. From here, you can effortlessly access the lounge that provides an inviting atmosphere for relaxation and entertainment, Study/Bedroom 5 that offers flexibility to cater to your specific needs, a thoughtfully designed kitchen/dining room that flows into the sun room, and the staircase leading to the upper level. Upstairs, discover four well-appointed bedrooms, each offering ample fitted wardrobe storage space to keep your belongings organized. Furthermore, the hallway on this floor houses two additional cupboards, adding to the overall functionality and storage options.