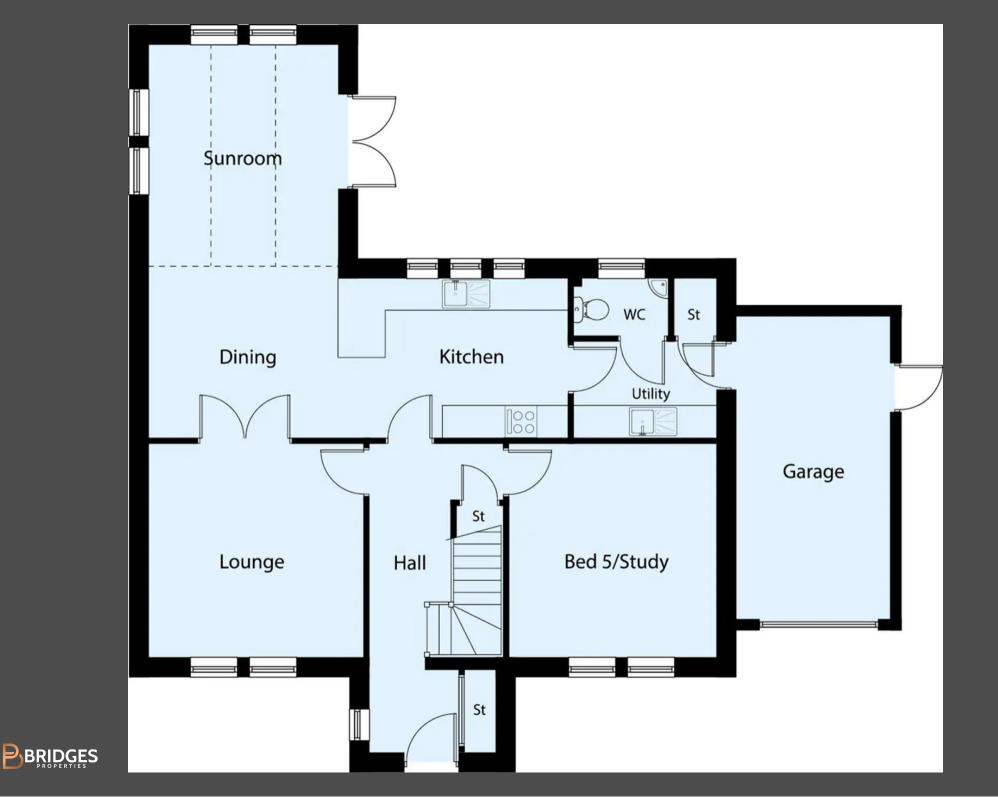

Tenure: Freehold

EPC Energy Efficiency Rating: A

EPC Environmental Impact Rating: B

Step into the Rowan and be greeted by a welcoming hallway, featuring two storage cupboards for your convenience. From here, you can effortlessly access the lounge that provides an inviting atmosphere for relaxation and entertainment, Study/Bedroom 5 that offers flexibility to cater to your specific needs, a thoughtfully designed kitchen/dining room that flows into the sun room, and the staircase leading to the upper level. Upstairs, discover four well-appointed bedrooms, each offering ample fitted wardrobe storage space to keep your belongings organized. Furthermore, the hallway on this floor houses two additional cupboards, adding to the overall functionality and storage options.

To fulfil your practical needs, the Rowan presents an integral garage, ensuring secure parking and additional storage possibilities. Moreover, both the front and back of the property offer ample space for a beautiful garden, providing opportunities to create your own outdoor oasis and enhance the overall aesthetic appeal of the residence.