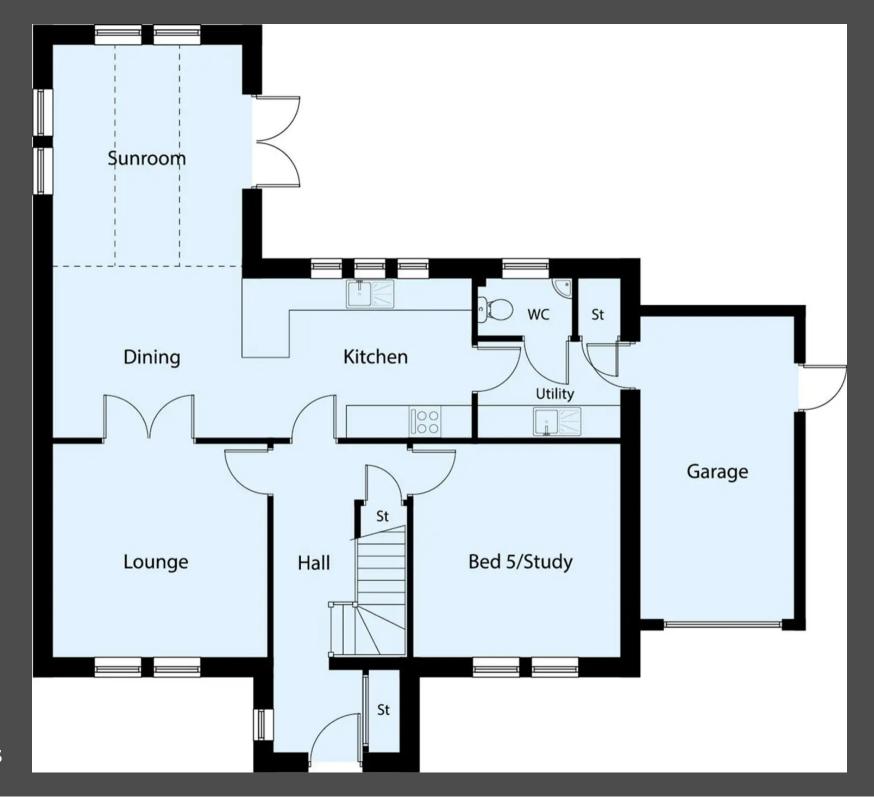

Step into the Rowan and be greeted by a welcoming hallway, featuring two storage cupboards for your convenience. From here, you can effortlessly access the lounge that provides an inviting atmosphere for relaxation and entertainment, Study/Bedroom 5 that offers flexibility to cater to your specific needs, a thoughtfully designed kitchen/dining room that flows into the sun room, and the staircase leading to the upper level. Upstairs, discover four well-appointed bedrooms, each offering ample fitted wardrobe storage space to keep your belongings organized. Furthermore, the hallway on this floor houses two additional cupboards, adding to the overall functionality and storage options.

To fulfil your practical needs, the Rowan presents an integral garage, ensuring secure parking and additional storage possibilities. Moreover, both the front and back of the property offer ample space for a beautiful garden, providing opportunities to create your own outdoor oasis and enhance the overall aesthetic appeal of the residence.