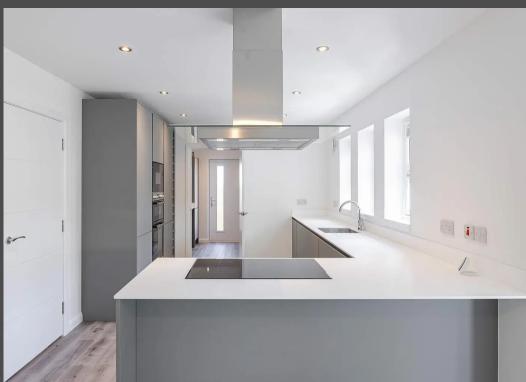

Step into the Rowan and be greeted by a welcoming hallway, featuring two storage cupboards for your convenience. From here, you can effortlessly access the lounge that provides an inviting atmosphere for relaxation and entertainment, Study/Bedroom 5 that offers flexibility to cater to your specific needs, a thoughtfully designed kitchen/dining room that flows into the sun room, and the staircase leading to the upper level. Upstairs, discover four well-appointed bedrooms, each offering ample fitted wardrobe storage space to keep your belongings organized. Furthermore, the hallway on this floor houses two additional cupboards, adding to the overall functionality and storage options.