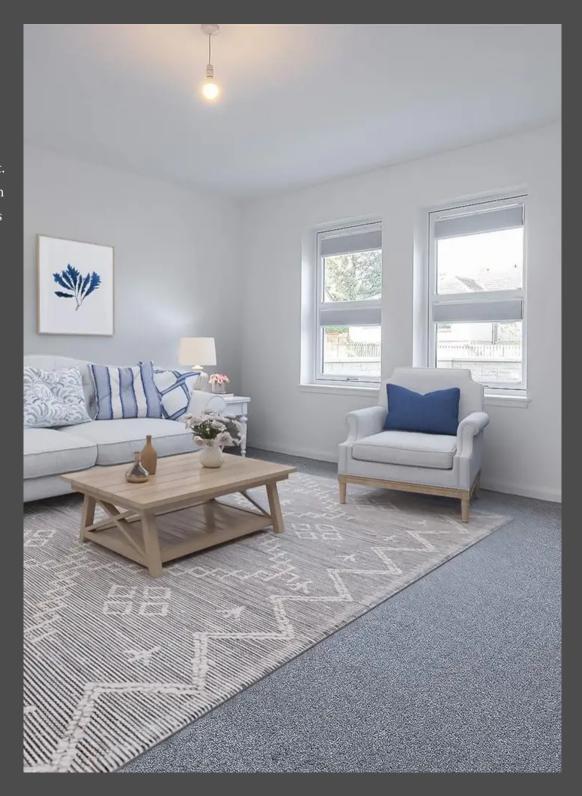

Step into the Rowan and be greeted by a welcoming hallway, featuring two storage cupboards for your convenience. From here, you can effortlessly access the lounge that provides an inviting atmosphere for relaxation and entertainment, Study/Bedroom 5 that offers flexibility to cater to your specific needs, a thoughtfully designed kitchen/dining room that flows into the sun room, and the staircase leading to the upper level. Upstairs, discover four well-appointed bedrooms, each offering ample fitted wardrobe storage space to keep your belongings organized. Furthermore, the hallway on this floor houses two additional cupboards, adding to the overall functionality and storage options.