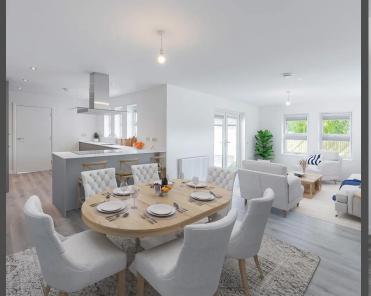

Step into the Rowan and be greeted by a welcoming hallway, featuring two storage cupboards for your convenience. From here, you can effortlessly access the lounge that provides an inviting atmosphere for relaxation and entertainment, Study/Bedroom 5 that offers flexibility to cater to your specific needs, a thoughtfully designed kitchen/dining room that flows into the sun room, and the staircase leading to the upper level. Upstairs, discover four well-appointed bedrooms, each offering ample fitted wardrobe storage space to keep your belongings organized. Furthermore, the hallway on this floor houses two additional cupboards, adding to the overall functionality and storage options.