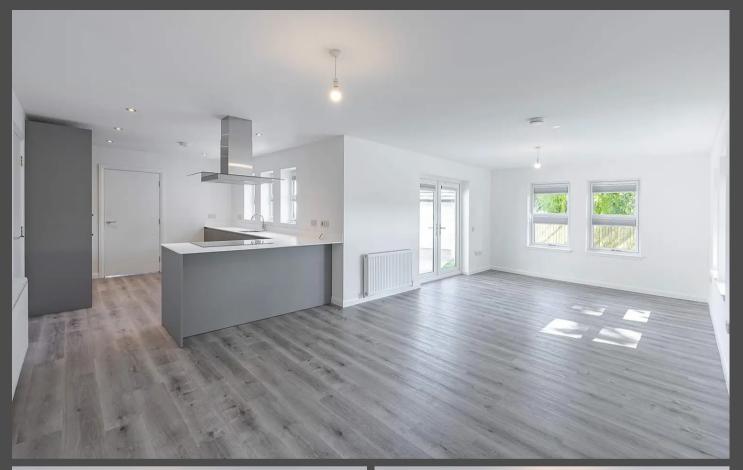

Step into the Rowan and be greeted by a welcoming hallway, featuring two storage cupboards for your convenience. From here, you can effortlessly access the lounge that provides an inviting atmosphere for relaxation and entertainment, Study/Bedroom 5 that offers flexibility to cater to your specific needs, a thoughtfully designed kitchen/dining room that flows into the sun room, and the staircase leading to the upper level. Upstairs, discover four well-appointed bedrooms, each offering ample fitted wardrobe storage space to keep your belongings organized. Furthermore, the hallway on this floor houses two additional cupboards, adding to the overall functionality and storage options.