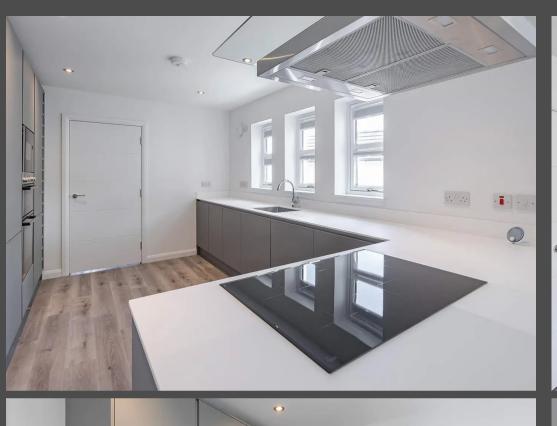

Step into the Rowan and be greeted by a welcoming hallway, featuring two storage cupboards for your convenience. From here, you can effortlessly access the lounge that provides an inviting atmosphere for relaxation and entertainment, Study/Bedroom 5 that offers flexibility to cater to your specific needs, a thoughtfully designed kitchen/dining room that flows into the sun room, and the staircase leading to the upper level. Upstairs, discover four well-appointed bedrooms, each offering ample fitted wardrobe storage space to keep your belongings organized. Furthermore, the hallway on this floor houses two additional cupboards, adding to the overall functionality and storage options.