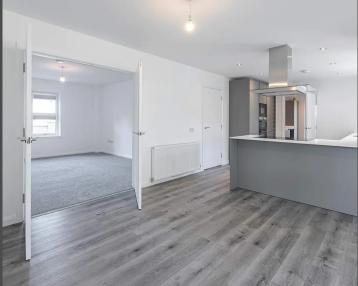

Step into the Rowan and be greeted by a welcoming hallway, featuring two storage cupboards for your convenience. From here, you can effortlessly access the lounge that provides an inviting atmosphere for relaxation and entertainment, Study/Bedroom 5 that offers flexibility to cater to your specific needs, a thoughtfully designed kitchen/dining room that flows into the sun room, and the staircase leading to the upper level. Upstairs, discover four well-appointed bedrooms, each offering ample fitted wardrobe storage space to keep your belongings organized. Furthermore, the hallway on this floor houses two additional cupboards, adding to the overall functionality and storage options.