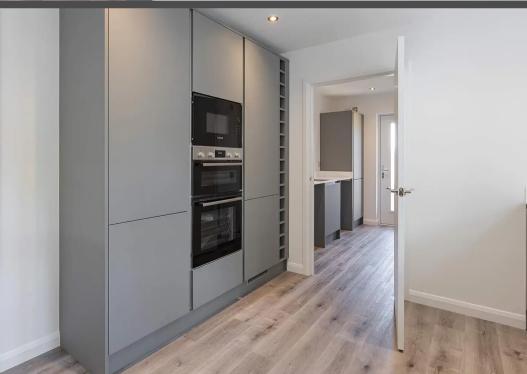

Step into the Rowan and be greeted by a welcoming hallway, featuring two storage cupboards for your convenience. From here, you can effortlessly access the lounge that provides an inviting atmosphere for relaxation and entertainment, Study/Bedroom 5 that offers flexibility to cater to your specific needs, a thoughtfully designed kitchen/dining room that flows into the sun room, and the staircase leading to the upper level. Upstairs, discover four well-appointed bedrooms, each offering ample fitted wardrobe storage space to keep your belongings organized. Furthermore, the hallway on this floor houses two additional cupboards, adding to the overall functionality and storage options.