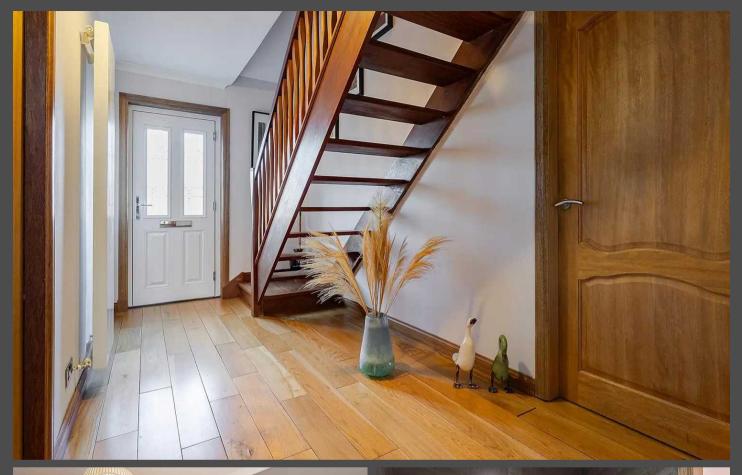

Upon entering, a spacious hallway with warm tones and real wood flooring sets the tone for the home. The entrance provides ample space for stowing away jackets and shoes, with additional storage under the stairs.