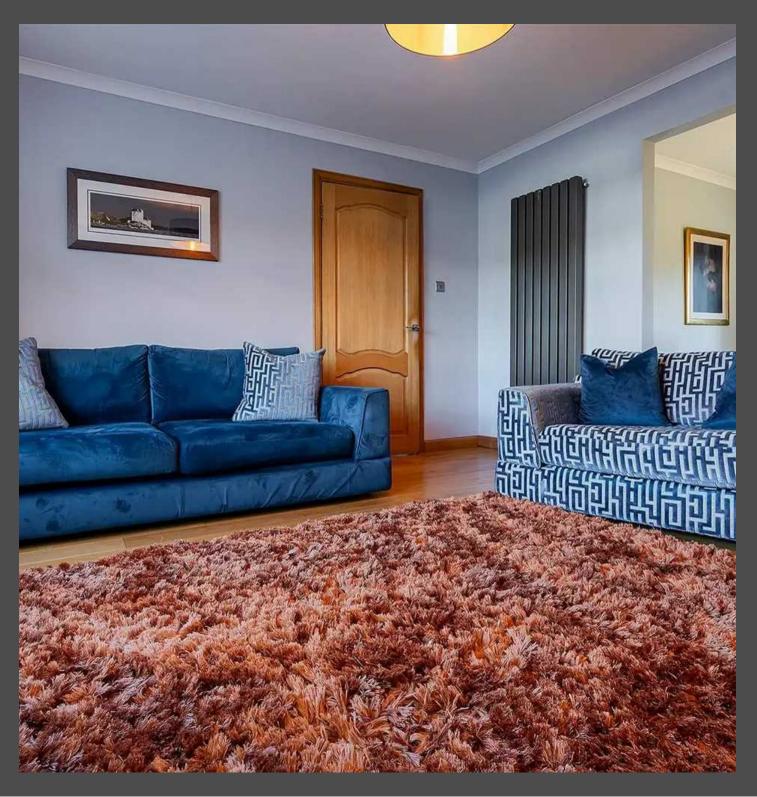

Leading into the generous lounge which provides the ideal space for unwinding after a long day as well as entertaining with it's access directly into the dining area.

Flowing seamlessly from the lounge, the dining area provides ample space for family meals and gatherings. Double doors flood the space with natural light and open up onto a patio, extending the entertaining space during summer months.