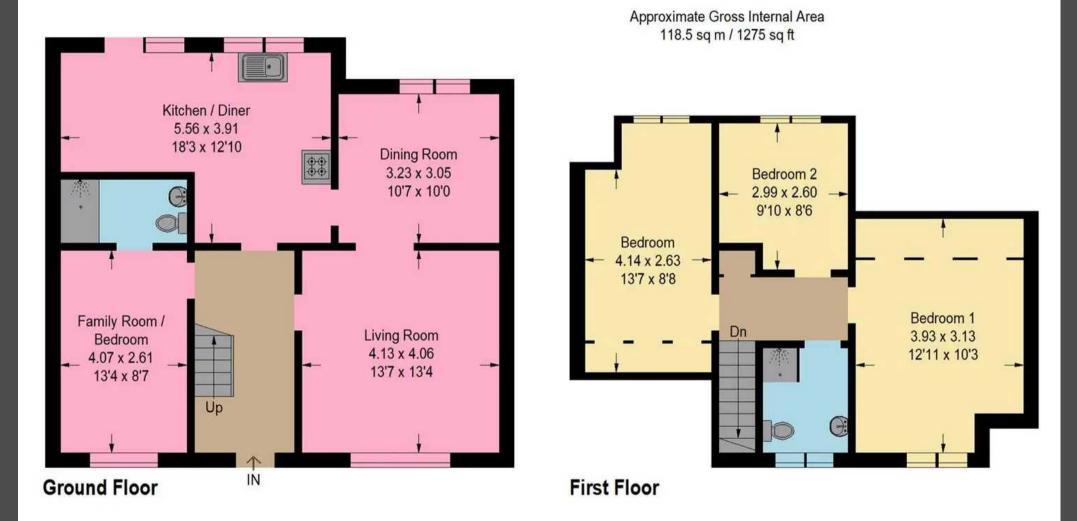

Illustration For Identification Purposes Only. Not To Scale (ID1038911 / Ref:86934)