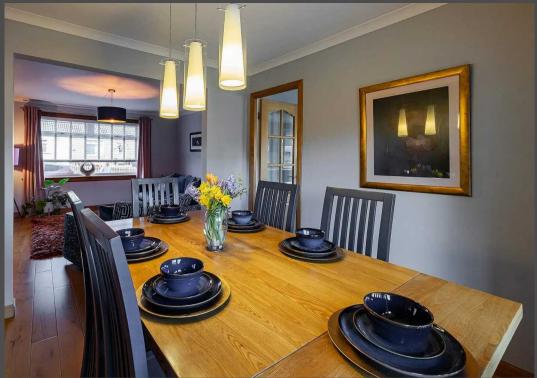

Leading into the generous lounge which provides the ideal space for unwinding after a long day as well as entertaining with it's access directly into the dining area.

Flowing seamlessly from the lounge, the dining area provides ample space for family meals and gatherings. Double doors flood the space with natural light and open up onto a patio, extending the entertaining space during summer months.