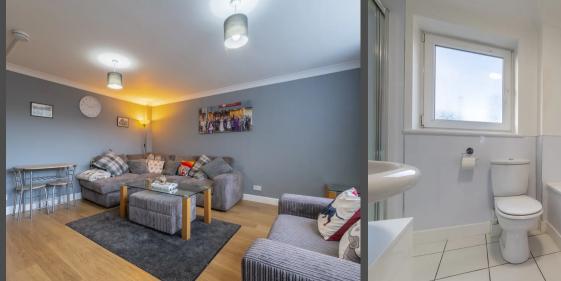

Upon entering, one is immediately greeted by the generous proportions that define this home. The lounge, thoughtfully designed for both relaxation and entertaining, boasts ample space for a dining area. The modern kitchen is a culinary enthusiast's delight, featuring sleek matt grey cabinetry and oak effect worktops. The L-shaped layout provides an efficient and aesthetically pleasing space, with room for an American-style fridge freezer or a dining table. Additional convenience is ensured by the availability of substantial space for freestanding white goods.

Upstairs, the property hosts three neutral-toned double bedrooms, providing ample space for personalization. The family bathroom exudes a sense of luxury with its combination of a bath and cubicle shower, presenting a white and sleek design.

#### Bathroom

9' 9" x 8' 3" (2.96m x 2.51m)