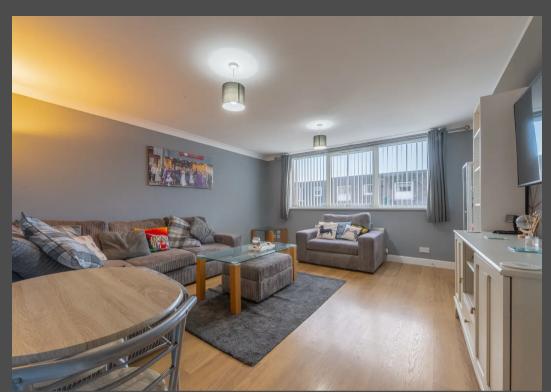

Upon entering, one is immediately greeted by the generous proportions that define this home. The lounge, thoughtfully designed for both relaxation and entertaining, boasts ample space for a dining area. The modern kitchen is a culinary enthusiast's delight, featuring sleek matt grey cabinetry and oak effect worktops. The L-shaped layout provides an efficient and aesthetically pleasing space, with room for an American-style fridge freezer or a dining table. Additional convenience is ensured by the availability of substantial space for freestanding white goods.

#### Lounge

15' 4" x 13' 11" (4.68m x 4.25m)