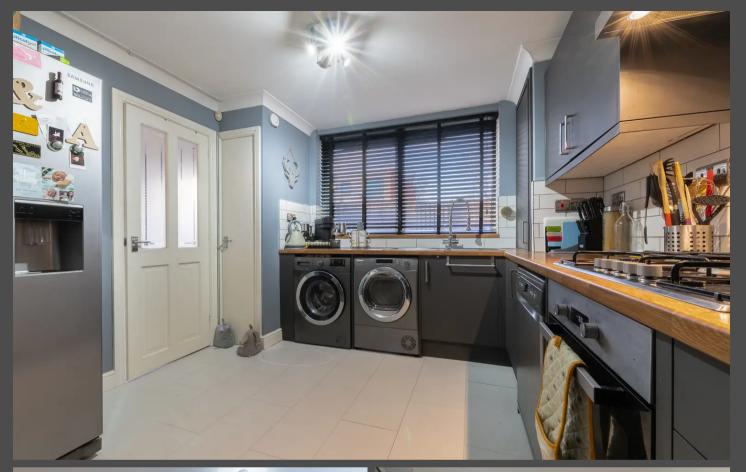

Upon entering, one is immediately greeted by the generous proportions that define this home. The lounge, thoughtfully designed for both relaxation and entertaining, boasts ample space for a dining area. The modern kitchen is a culinary enthusiast's delight, featuring sleek matt grey cabinetry and oak effect worktops. The L-shaped layout provides an efficient and aesthetically pleasing space, with room for an American-style fridge freezer or a dining table. Additional convenience is ensured by the availability of substantial space for freestanding white goods.

#### Kitchen

11' 5" x 10' 5" (3.48m x 3.18m)