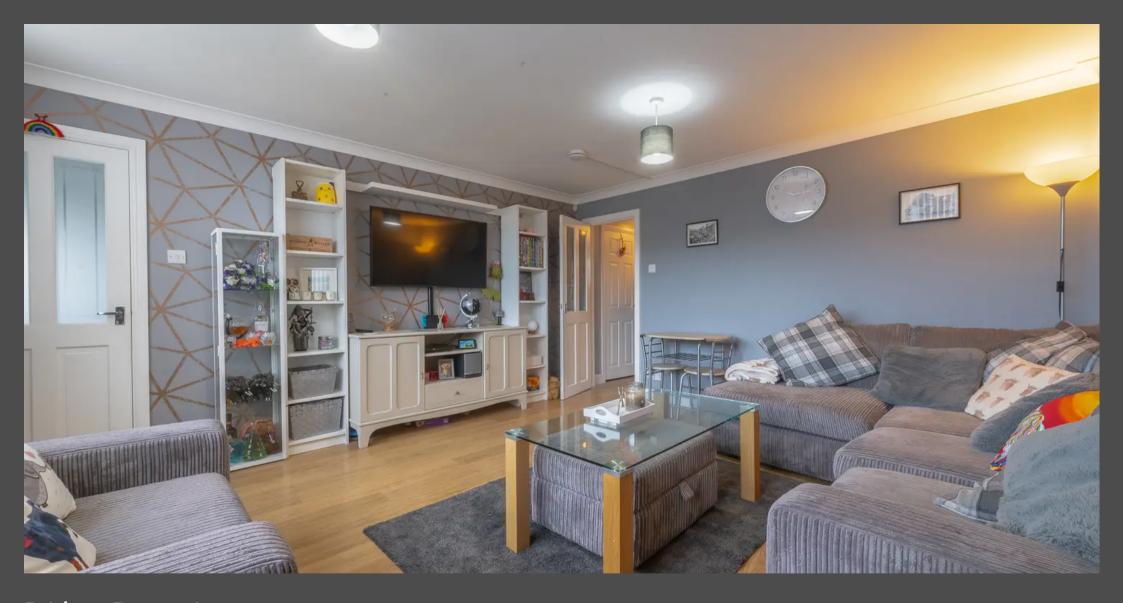

Upon entering, one is immediately greeted by the generous proportions that define this home. The lounge, thoughtfully designed for both relaxation and entertaining, boasts ample space for a dining area. The modern kitchen is a culinary enthusiast's delight, featuring sleek matt grey cabinetry and oak effect worktops. The L-shaped layout provides an efficient and aesthetically pleasing space, with room for an American-style fridge freezer or a dining table. Additional convenience is ensured by the availability of substantial space for freestanding white goods.

#### Lounge

15' 4" x 13' 11" (4.68m x 4.25m)