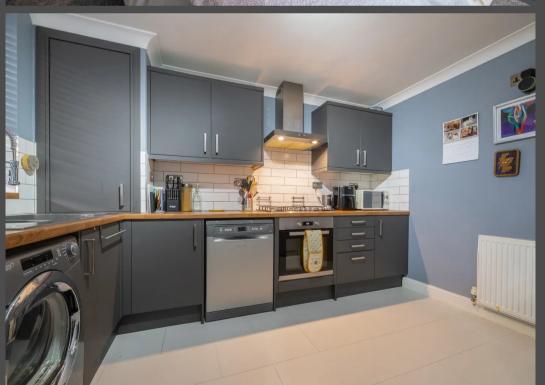

Upon entering, one is immediately greeted by the generous proportions that define this home. The lounge, thoughtfully designed for both relaxation and entertaining, boasts ample space for a dining area. The modern kitchen is a culinary enthusiast's delight, featuring sleek matt grey cabinetry and oak effect worktops. The L-shaped layout provides an efficient and aesthetically pleasing space, with room for an American-style fridge freezer or a dining table. Additional convenience is ensured by the availability of substantial space for freestanding white goods.

#### Kitchen

11' 5" x 10' 5" (3.48m x 3.18m)