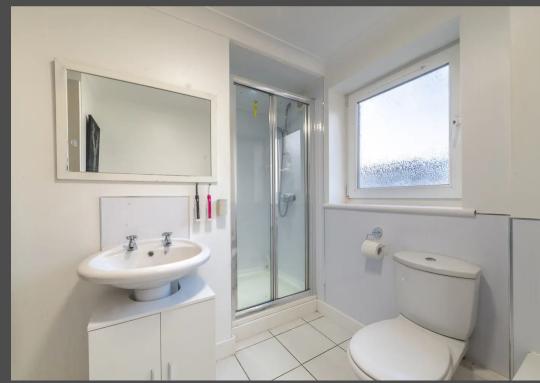

Upstairs, the property hosts three neutral-toned double bedrooms, providing ample space for personalization. The family bathroom exudes a sense of luxury with its combination of a bath and cubicle shower, presenting a white and sleek design.

#### Bathroom

9' 9" x 8' 3" (2.96m x 2.51m)