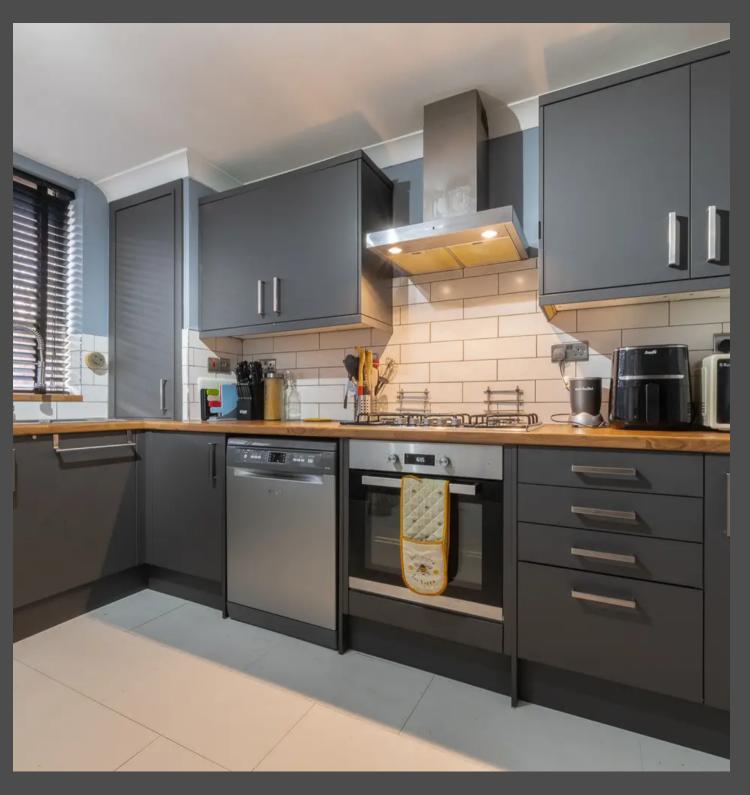

Upon entering, one is immediately greeted by the generous proportions that define this home. The lounge, thoughtfully designed for both relaxation and entertaining, boasts ample space for a dining area. The modern kitchen is a culinary enthusiast's delight, featuring sleek matt grey cabinetry and oak effect worktops. The L-shaped layout provides an efficient and aesthetically pleasing space, with room for an American-style fridge freezer or a dining table. Additional convenience is ensured by the availability of substantial space for freestanding white goods.

#### Kitchen

11' 5" x 10' 5" (3.48m x 3.18m)