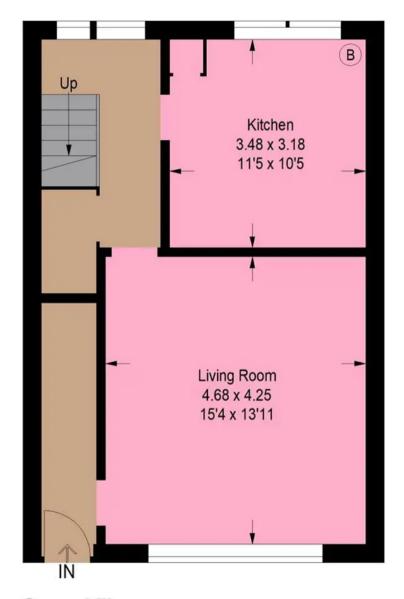

#### Lounge

15' 4" x 13' 11" (4.68m x 4.25m)

#### Kitchen

11' 5" x 10' 5" (3.48m x 3.18m)

# Approximate Gross Internal Area = 87.6 sq m / 943 sq ft

**Ground Floor** 

First Floor