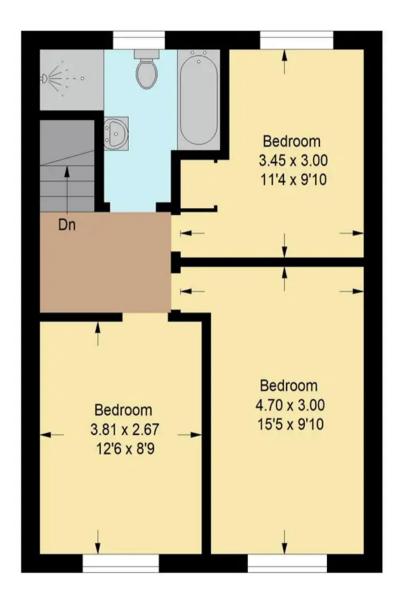

### Bedroom One

15' 5" x 9' 10" (4.70m x 3.00m)

#### Bedroom Two

12' 6" x 8' 9" (3.81m x 2.67m)

#### Bathroom

9' 9" x 8' 3" (2.96m x 2.51m)

#### Bedroom Three

11' 3" x 9' 10" (3.43m x 3.00m)

# Approximate Gross Internal Area = 87.6 sq m / 943 sq ft

**Ground Floor** 

First Floor