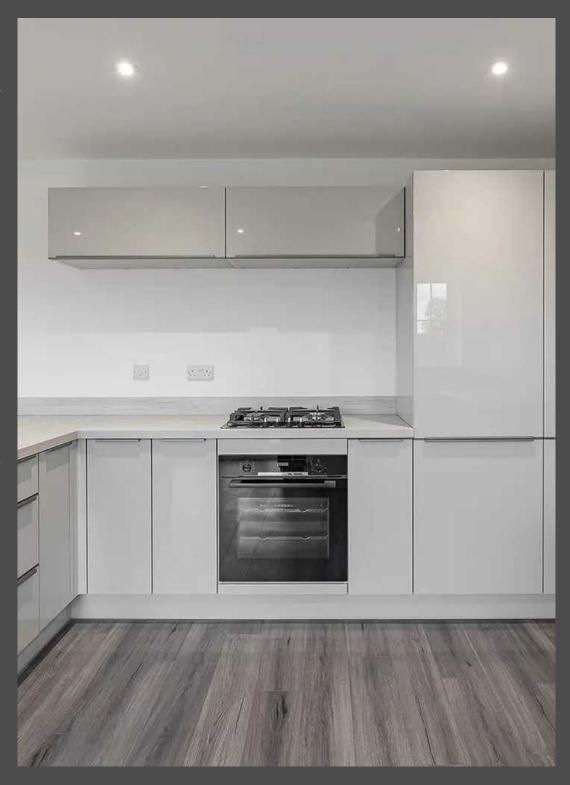

The kitchen itself boasts a bright and modern ambiance, and in addition to the integrated appliances, it also features a stylish peninsula, offering a perfect spot for enjoying breakfast or casual meals with the family.