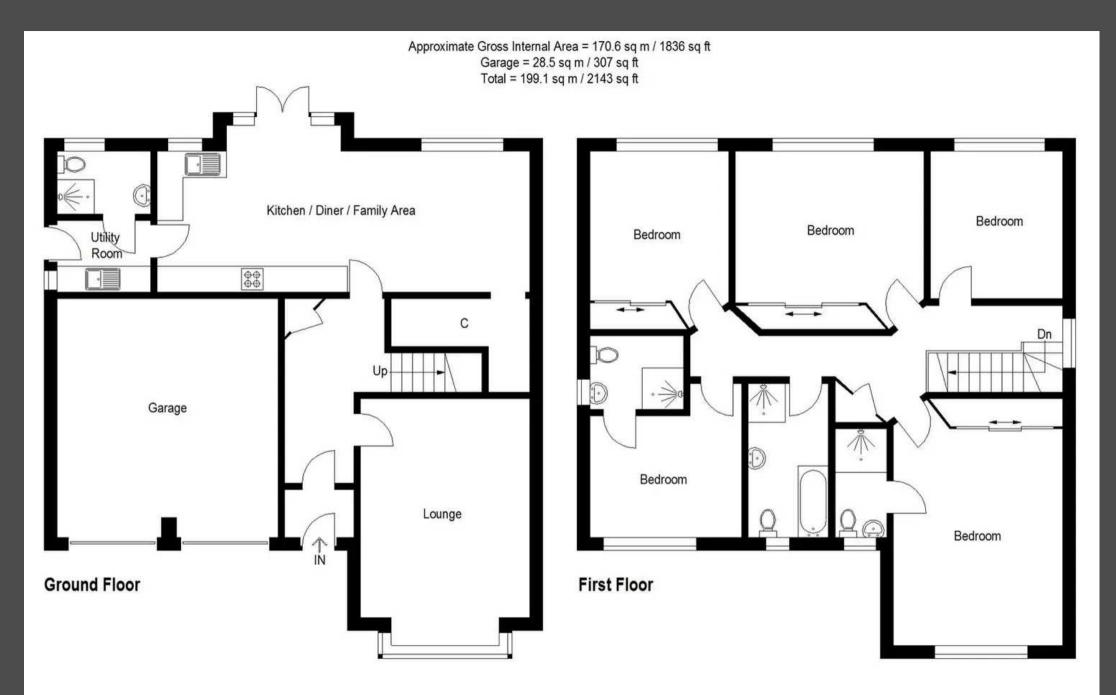

As you step into this exquisite new build, you'll be immediately captivated by the impeccable design that radiates unparalleled quality and craftsmanship. The ground floor welcomes you with an inviting and spacious lounge, perfect for unwinding and creating lasting memories with loved ones. The large open plan kitchen/dining room sets the stage for culinary delights and treasured family gatherings, while the thoughtfully placed utility room and w/c add convenience and practicality to daily living.

The kitchen itself boasts a bright and modern ambiance, and in addition to the integrated appliances, it also features a stylish peninsula, offering a perfect spot for enjoying breakfast or casual meals with the family.

The dining area, which seamlessly flows from the kitchen, is a versatile space that can also be used as a family room, providing an additional living space to suit your family's needs. This cleverly designed layout allows for a natural integration of everyday living and entertaining, making it a truly functional and dynamic hub of the home.

Upstairs, you'll find a collection of five generously proportioned bedrooms, each meticulously crafted to cater to your family's utmost comfort and convenience. The principal bedroom and second bedroom are elegantly appointed with ensuite shower rooms, providing luxurious and private sanctuaries for relaxation and ease. Completing the upper floor is the main bathroom, an artfully designed space that seamlessly blends contemporary elegance with practical functionality.

5 Bedroom Detached

2 Plots Available

Heatherview Development in Seafield

Double Integral Garage

Main Bathroom, 2 Ensuites & W/C

Open Plan Kitchen/Dining Room

High Quality, Bespoke Homes

Great Location - Cycle Path, Walks and Woodland Nearby