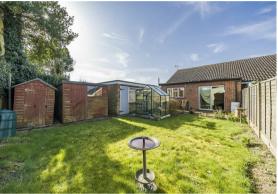

The sitting room, filled with natural light, features patio doors that open up to a delightful enclosed rear garden, laid to lawn with greenhouse and two handy sheds for storage. It's a peaceful retreat for those quiet afternoons or a spot of gardening. The kitchen, with its door to the side, awaits your personal touch to become the heart of the home.