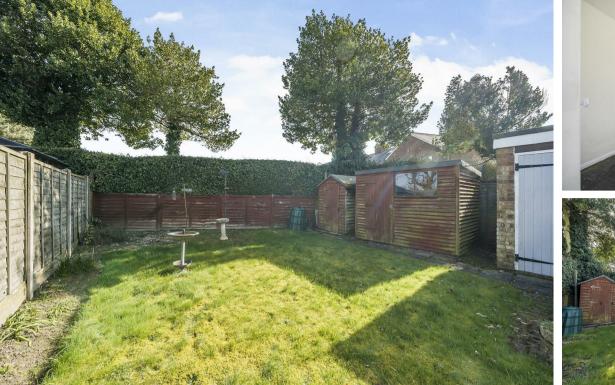

The sitting room, filled with natural light, features patio doors that open up to a delightful enclosed rear garden, laid to lawn with greenhouse and two handy sheds for storage. It's a peaceful retreat for those quiet afternoons or a spot of gardening. The kitchen, with its door to the side, awaits your personal touch to become the heart of the home.