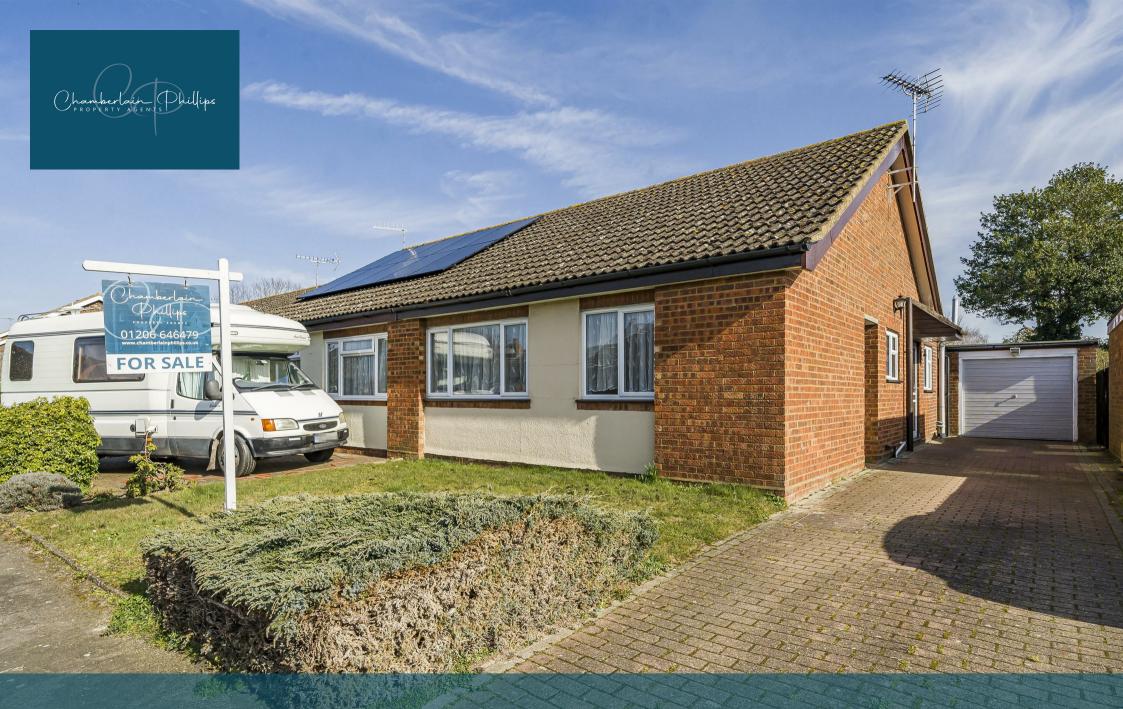

Reade Road, Holbrook £260,000 FREEHOLD

### Reade Road, Holbrook

Nestled in the heart of the idyllic village of Holbrook, Suffolk, awaits an opportunity brimming with potential. This charming two-bedroom semi-detached bungalow, perfect for a single individual, a couple or those enjoying their golden years, offers the chance to create a home tailored to your own style and comfort.

The property features a single garage with power and a block-paved driveway, offering ample parking for multiple vehicles, enhancing both convenience and practicality.

Seize the opportunity to put your mark on this gem, situated in a sought-after village location, and turn it into your dream abode.

- SOUGHT AFTER VILLAGE LOCATION
- SEMI DETACHED BUNGALOW
- SINGLE GARAGE & DRIVEWAY
  PARKING
- MODERNISATION REQUIRED
- ENCLOSED REAR GARDEN
- DOUBLE GLAZED UPVC WINDOWS
- NO ONWARD CHAIN