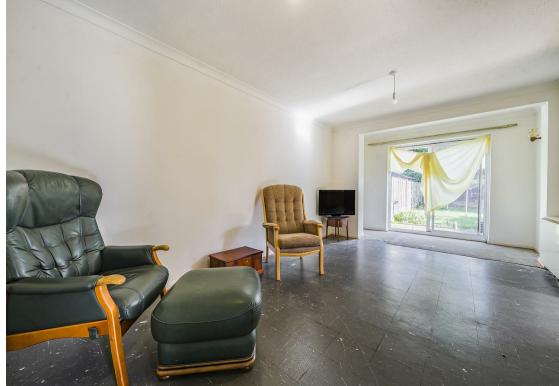

The sitting room, filled with natural light, features patio doors that open up to a delightful enclosed rear garden, laid to lawn with greenhouse and two handy sheds for storage. It's a peaceful retreat for those quiet afternoons or a spot of gardening. The kitchen, with its door to the side, awaits your personal touch to become the heart of the home.