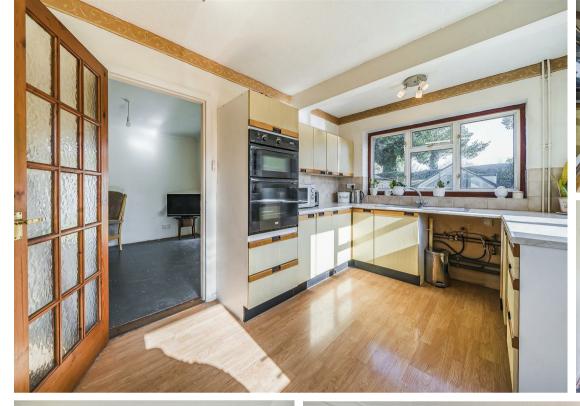

The sitting room, filled with natural light, features patio doors that open up to a delightful enclosed rear garden, laid to lawn with greenhouse and two handy sheds for storage. It's a peaceful retreat for those quiet afternoons or a spot of gardening. The kitchen, with its door to the side, awaits your personal touch to become the heart of the home.