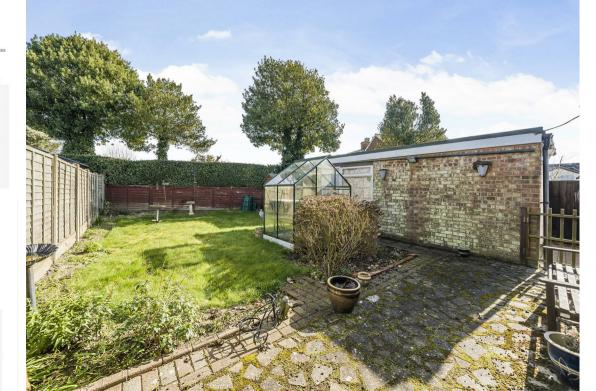

The sitting room, filled with natural light, features patio doors that open up to a delightful enclosed rear garden, laid to lawn with greenhouse and two handy sheds for storage. It's a peaceful retreat for those quiet afternoons or a spot of gardening. The kitchen, with its door to the side, awaits your personal touch to become the heart of the home.

The property features a single garage with power and a block-paved driveway, offering ample parking for multiple vehicles, enhancing both convenience and practicality.

Seize the opportunity to put your mark on this gem, situated in a sought-after village location, and turn it into your dream abode.