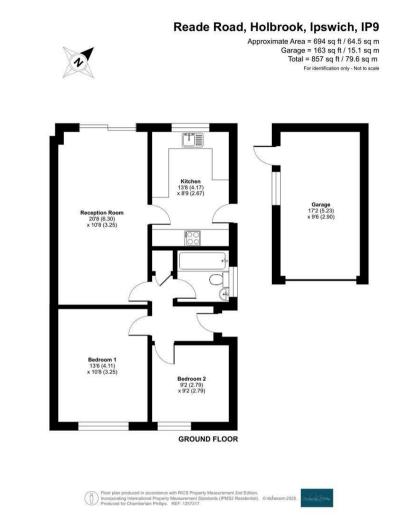

here, with local amenities including shops, pubs, and outdoor spaces for walking and recreation.

Despite its tranquil setting, Holbrook has great transport links. It is a short drive from \*\*Ipswich\*\*, where direct trains to \*\*London Liverpool Street\*\* take around an hour. The \*\*A12 and A14\*\* roads provide easy access to Colchester, Cambridge, and beyond, while local bus services connect Holbrook to surrounding areas. This makes it an ideal location for those seeking a balance between countryside living and convenient travel.

#### Agents notes:

Tenure - Freehold / Council tax - Band B Services - Mains Electric/Water/Drainage Heating - Night Storage Heaters Mobile Availability - Vodafone is Limited / o2 is Likely Broadband Availability - Superfast is available

## Floor Plan



## Viewing

Please contact our Manningtree Office on 01206 646479 if you wish to arrange a viewing appointment for this property or require further information.

These particulars, whilst believed to be accurate are set out as a general outline only for guidance and do not constitute any part of an offer or contract. Intending purchasers should not rely on them as statements of representation of fact, but must satisfy themselves by inspection or otherwise as to their accuracy. No person in this firms employment has the authority to make or give any representation or warranty in respect of the property.

6 Dairy Barn Mews, Summers Park, Lawford, Manningtree, Essex, CO11 2BZ Tel: 01206 646479 Email: info@chamberlainphillips.co.uk www.chamberlainphillips.co.uk

## Area Map



# Energy Effic