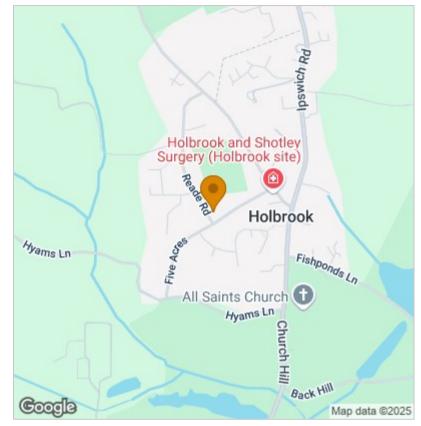

## Area Map

#### LOCATION:

Holbrook is a picturesque village in Suffolk, offering a peaceful rural lifestyle with excellent connections to nearby towns. Located near the scenic Shotley Peninsula, it provides beautiful countryside views, access to the River Stour, and a strong sense of community. The village has a friendly atmosphere, with local amenities including shops, pubs, and outdoor spaces for walking and recreation.