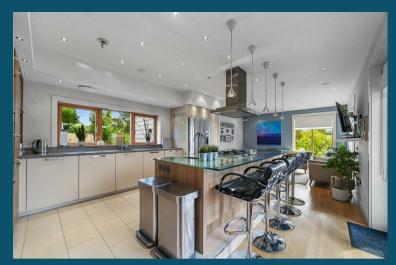

As you step foot into the main residence, luxury and refinement embrace you at every turn. Boasting a flawless construction, this meticulously crafted home presents a remarkable ensemble of features. A sanctuary for family harmony, the main dwelling features four ensuite bedrooms, two of which are adorned with lavish dressing rooms and provide direct access to a delightful balcony. With spaces that effortlessly conjure togetherness, you'll discover an open-plan kitchen/dining/family room, complemented by a spacious sitting room, an elegant dining room, an entertainment room, a convenient utility/boot room, and a cloakroom. Emphasizing comfort throughout, underfloor heating graces both the ground and first floors, while triple glazing ensures tranquillity and energy efficiency. Prepare to be captivated by the high ceilings and integrated speakers layered within this architectural marvel.