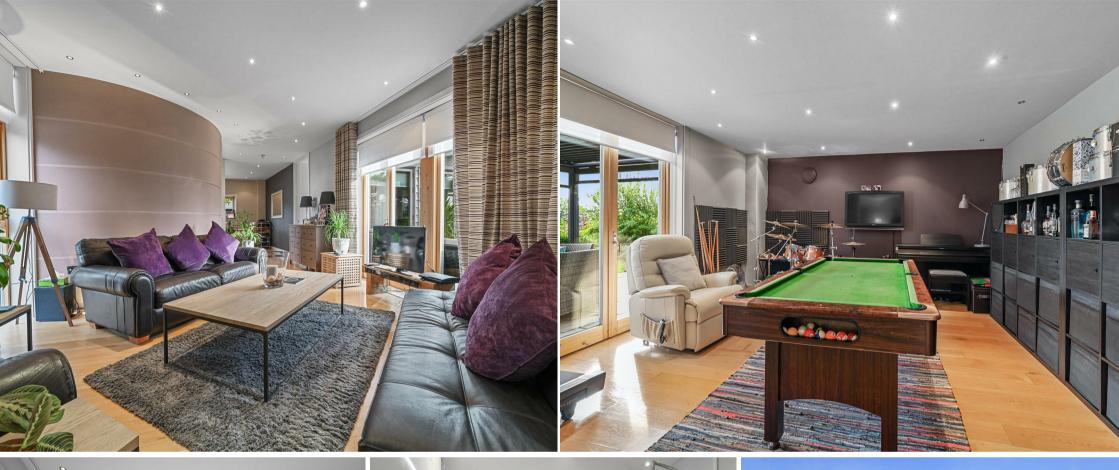

As you step foot into the main residence, luxury and refinement embrace you at every turn. Boasting a flawless construction, this meticulously crafted home presents a remarkable ensemble of features. A sanctuary for family harmony, the main dwelling features four ensuite bedrooms, two of which are adorned with lavish dressing rooms and provide direct access to a delightful balcony. With spaces that effortlessly conjure togetherness, you'll discover an open-plan kitchen/dining/family room, complemented by a spacious sitting room, an elegant dining room, an entertainment room, a convenient utility/boot room, and a cloakroom. Emphasizing comfort throughout, underfloor heating graces both the ground and first floors, while triple glazing ensures tranquillity and energy efficiency. Prepare to be captivated by the high ceilings and integrated speakers layered within this architectural marvel.