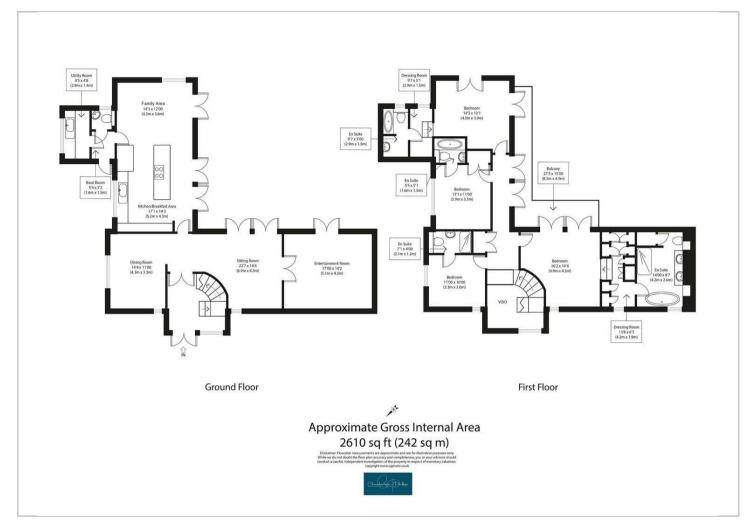

The property's exterior is equally mesmerizing, with a large driveway providing ample parking for multiple vehicles, ensuring convenience for both residents and guests alike.

Floor Plans Location Map