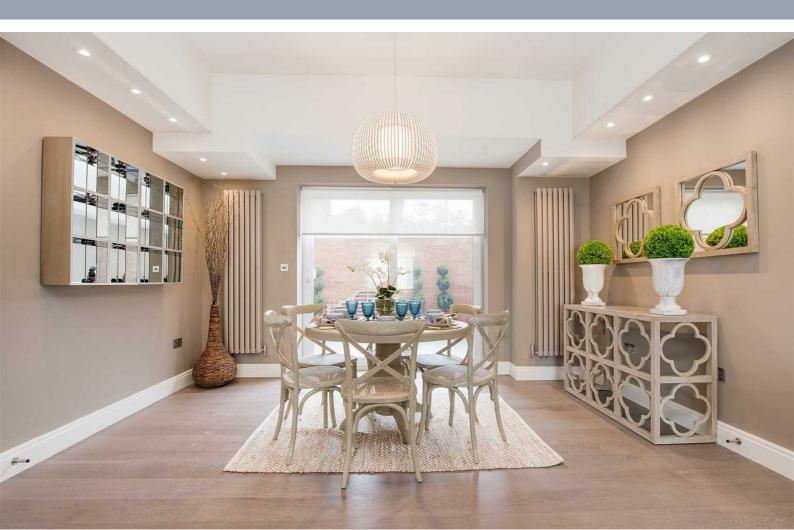

#### Description

A ground floor two double bedroom apartment available furnished/unfurnished set within this gated purpose-built block in St John's Wood. The apartment is arranged on the ground floor and comprises a principal bedroom with en-suite bathroom room, further double bedrooms with en-suite shower room, separate fully fitted integrated kitchen and a large reception/dining room. The apartment further benefits from air conditioning and a 24-hour porter and a private terrace. St John's Wood is one of the most sought after residential areas in London, situated next to Regent's Park offering a peaceful village atmosphere but yet only minutes from London's West End. The apartment is conveniently located for the shopping and transport facilities of St John's Wood and Swiss Cottage (Jubilee line).