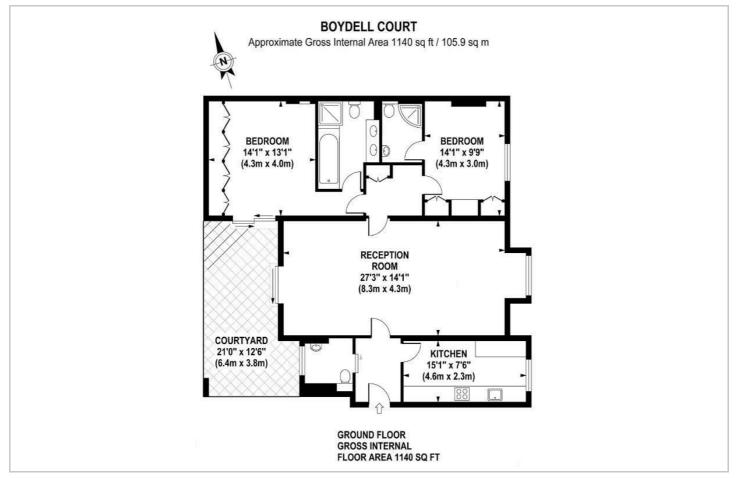

#### Description

A ground floor two double bedroom apartment available furnished/unfurnished set within this gated purpose-built block in St John's Wood. The apartment is arranged on the ground floor and comprises a principal bedroom with en-suite bathroom room, further double bedrooms with en-suite shower room, separate fully fitted integrated kitchen and a large reception/dining room. The apartment further benefits from air conditioning and a 24-hour porter and a private terrace. St John's Wood is one of the most sought after residential areas in London, situated next to Regent's Park offering a peaceful village atmosphere but yet only minutes from London's West End. The apartment is conveniently located for the shopping and transport facilities of St John's Wood and Swiss Cottage (Jubilee line).

- Two bedroom's
- Private terrace
- Parking
- Furnished/Unfurnished
- Two bathrooms
- 24 hour Porter
- Long let