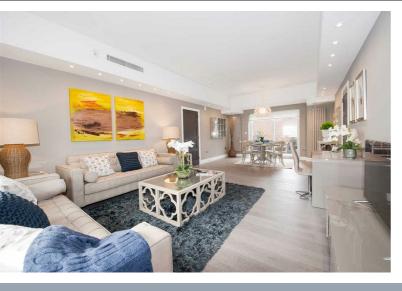

#### Description

A ground floor two double bedroom apartment available furnished/unfurnished set within this gated purpose-built block in St John's Wood. The apartment is arranged on the ground floor and comprises a principal bedroom with en-suite bathroom room, further double bedrooms with en-suite shower room, separate fully fitted integrated kitchen and a large reception/dining room. The apartment further benefits from air conditioning and a 24-hour porter and a private terrace. St John's Wood is one of the most sought after residential areas in London, situated next to Regent's Park offering a peaceful village atmosphere but yet only minutes from London's West End. The apartment is conveniently located for the shopping and transport facilities of St John's Wood and Swiss Cottage (Jubilee line).

- Two bedroom's
- Private terrace
- Parking
- Furnished/Unfurnished
- Two bathrooms
- 24 hour Porter
- Long let