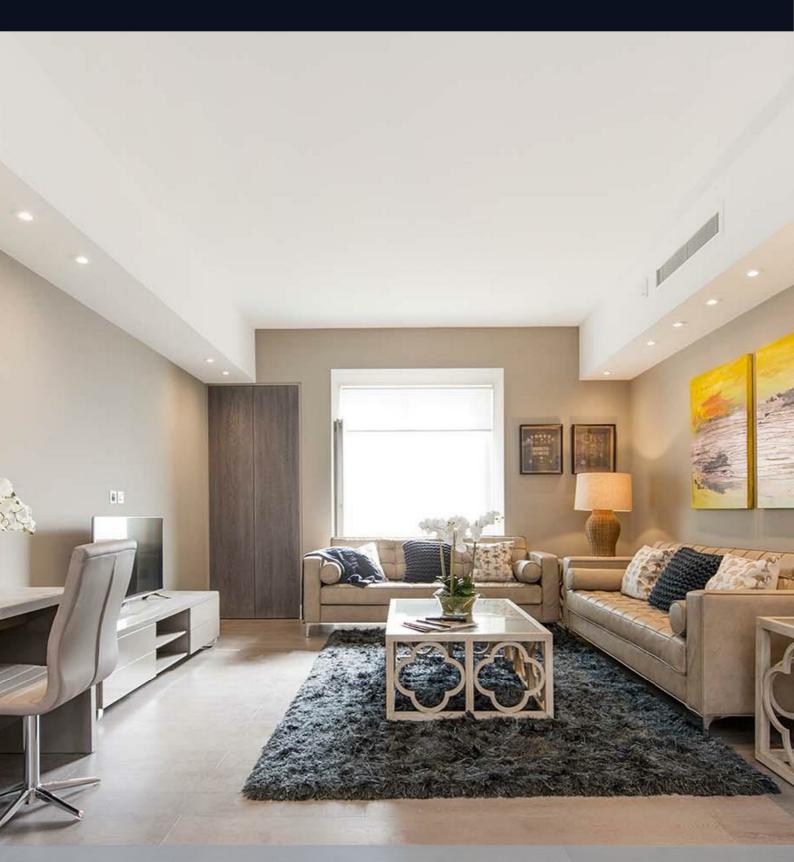

#### Description

A ground floor two double bedroom apartment available furnished/unfurnished set within this gated purpose-built block in St John's Wood. The apartment is arranged on the ground floor and comprises a principal bedroom with en-suite bathroom room, further double bedrooms with en-suite shower room, separate fully fitted integrated kitchen and a large reception/dining room. The apartment further benefits from air conditioning and a 24-hour porter and a private terrace. St John's Wood is one of the most sought after residential areas in London, situated next to Regent's Park offering a peaceful village atmosphere but yet only minutes from London's West End. The apartment is conveniently located for the shopping and transport facilities of St John's Wood and Swiss Cottage (Jubilee line).

- Two bedroom's
- Private terrace
- Parking
- Furnished/Unfurnished
- Two bathrooms
- 24 hour Porter
- Long let