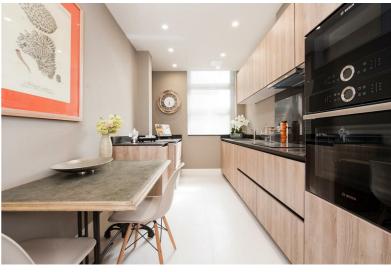

#### Description

A ground floor two double bedroom apartment available furnished/unfurnished set within this gated purpose-built block in St John's Wood. The apartment is arranged on the ground floor and comprises a principal bedroom with en-suite bathroom room, further double bedrooms with en-suite shower room, separate fully fitted integrated kitchen and a large reception/dining room. The apartment further benefits from air conditioning and a 24-hour porter and a private terrace. St John's Wood is one of the most sought after residential areas in London, situated next to Regent's Park offering a peaceful village atmosphere but yet only minutes from London's West End. The apartment is conveniently located for the shopping and transport facilities of St John's Wood and Swiss Cottage (Jubilee line).