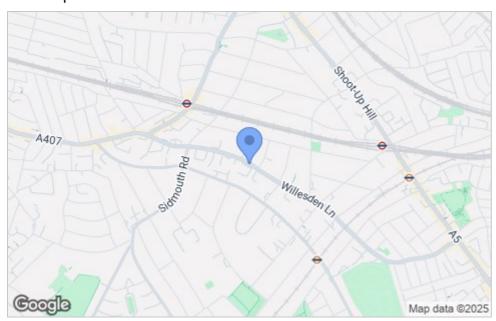

## Area Map

Marlow Court is ideally located for the vast array of shops, cafes, gastro pubs and restaurants of Willesden Green together with Salusbury Road in Queen's Park. Furthermore the green open spaces of Gladstone Park and Queen's Park are within walking distance. The property is very well positioned for a number of transport links with Willesden Green station and Kilburn station both served by the Jubilee line just 0.5 miles and 0.6 miles away respectively and Brondesbury Park station (North London line) 0.4 miles away.