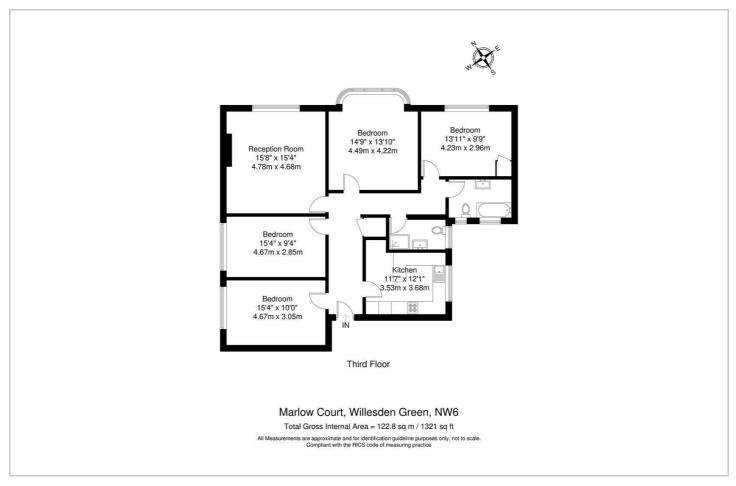

#### Floor Plan

# **Description**

\*\*\*HMO Friendly\*\*\*Situated on the top floor (third with lift) of an imposing Art Deco block is this superb four bedroom family/sharers apartment. Boasting over 1,300 sq ft the property comprises, a large fully fitted eat-in kitchen, reception room, four double bedrooms, a shower room and a bathroom. The apartment further benefits from a communal garden, a first come first served off street parking space and a garage.