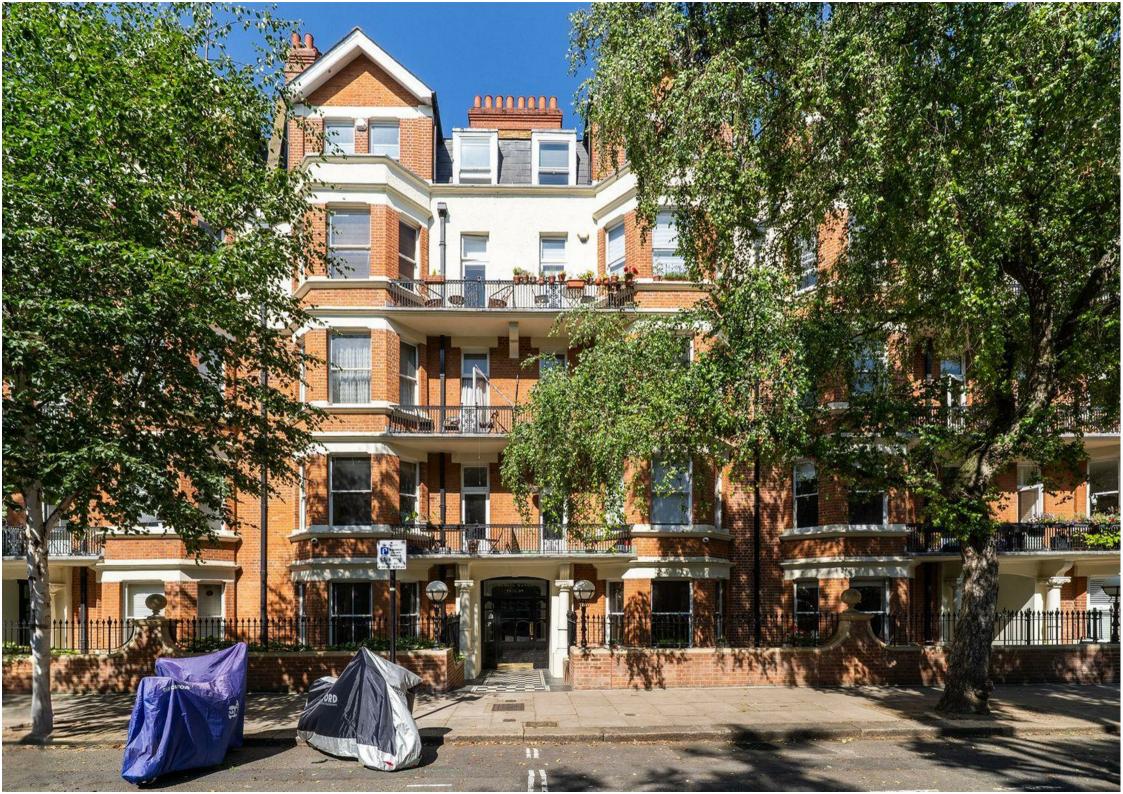

RESIDENTIAL

Wymering Road, Maida Vale W9 £795,000

A charming two bedroom apartment situated on the ground floor of a desirable mansion block in the heart of Maida Vale. Featuring high ceilings throughout the property comprises a south facing reception room with large bay windows which flood the room with natural light, separate fully fitted kitchen, two double bedrooms and a family bathroom. The apartment further benefits from access to a communal garden, a porter and ample storage space.

Wymering Mansions is located 0.4 miles away from Maida Vale station and 0.6 miles away from Warwick Avenue station (both Bakerloo line). Paddington station is also within easy reach offering Circle, District, Bakerloo and Hammersmith & City lines together with National Rail services and the Heathrow Express providing access to Heathrow Airport in 15 minutes as well as the new Elizabeth line connecting you to Canary Wharf in just 18 minutes. A range of boutique shops, restaurants and cafes on Lauderdale Road, Formosa Street and Elgin Avenue are also moments away, furthermore, the beautifully manicured Paddington Recreation Ground is less than 0.1 mile away.