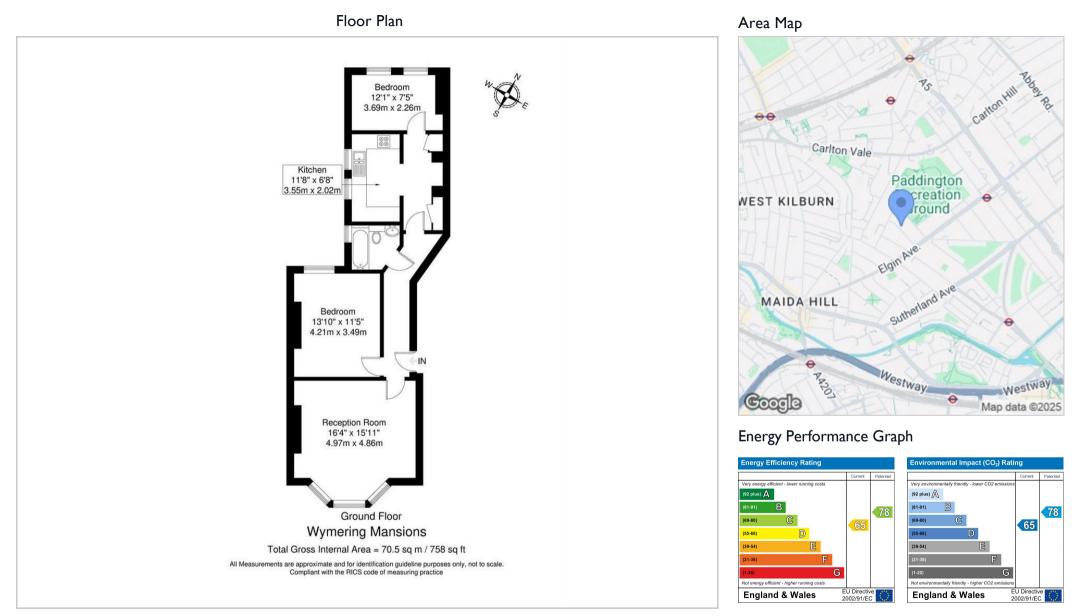

RESIDENTIAL

Wymering Road, Maida Vale W9 £795,000

A charming two bedroom apartment situated on the ground floor of a desirable mansion block in the heart of Maida Vale. Featuring high ceilings throughout the property comprises a south facing reception room with large bay windows which flood the room with natural light, separate fully fitted kitchen, two double bedrooms and a family bathroom. The apartment further benefits from access to a communal garden, a porter and ample storage space.