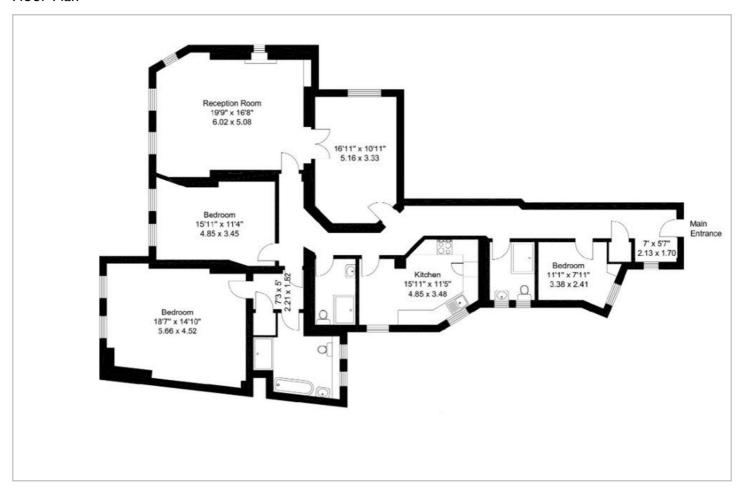

#### Floor Plan

# **Description**

An exceptional three bedroom family apartment situated on the fourth floor of a desirable portered mansion block in Maida Vale. This superb property has undergone refurbishment throughout and offers in excess of 1800 sq ft of living and entertainment space. The flat comprises two large reception rooms, separate fully fitted kitchen with modern appliances, principal bedroom with ensuite bathroom, two further bedrooms and two shower rooms. Clive Court is ideally positioned for all the shops, cafes and restaurants on Clifton Road and Elgin Avenue and is 0.5 miles from Warwick Avenue and 0.4 miles from Maida Vale Underground stations both of which are on the Bakerloo line. Paddington station is also within easy reach, offering Circle, District, Bakerloo and Hammersmith & City lines together with National Rail services and the Heathrow Express providing access to Heathrow Airport in 15 minutes.