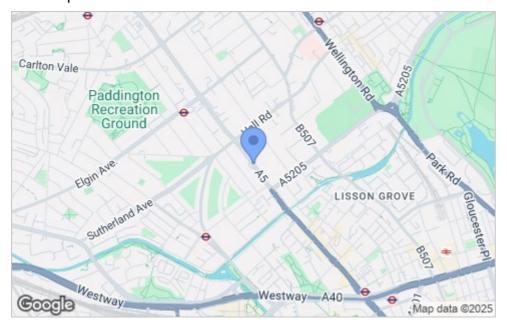

## Area Map

# **Description**

An exceptional three bedroom family apartment situated on the fourth floor of a desirable portered mansion block in Maida Vale. This superb property has undergone refurbishment throughout and offers in excess of 1800 sq ft of living and entertainment space. The flat comprises two large reception rooms, separate fully fitted kitchen with modern appliances, principal bedroom with ensuite bathroom, two further bedrooms and two shower rooms. Clive Court is ideally positioned for all the shops, cafes and restaurants on Clifton Road and Elgin Avenue and is 0.5 miles from Warwick Avenue and 0.4 miles from Maida Vale Underground stations both of which are on the Bakerloo line. Paddington station is also within easy reach, offering Circle, District, Bakerloo and Hammersmith & City lines together with National Rail services and the Heathrow Express providing access to Heathrow Airport in 15 minutes.