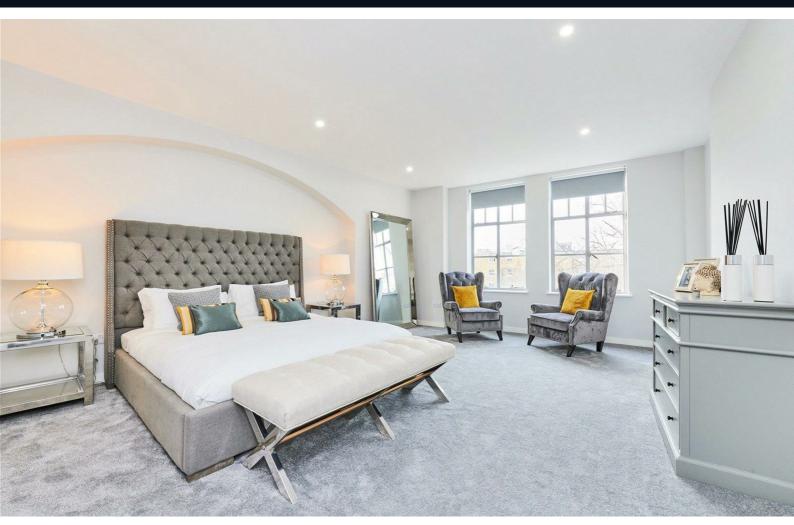

# **Description**

An exceptional three bedroom family apartment situated on the fourth floor of a desirable portered mansion block in Maida Vale. This superb property has undergone refurbishment throughout and offers in excess of 1800 sq ft of living and entertainment space. The flat comprises two large reception rooms, separate fully fitted kitchen with modern appliances, principal bedroom with ensuite bathroom, two further bedrooms and two shower rooms. Clive Court is ideally positioned for all the shops, cafes and restaurants on Clifton Road and Elgin Avenue and is 0.5 miles from Warwick Avenue and 0.4 miles from Maida Vale Underground stations both of which are on the Bakerloo line. Paddington station is also within easy reach, offering Circle, District, Bakerloo and Hammersmith & City lines together with National Rail services and the Heathrow Express providing access to Heathrow Airport in 15 minutes.

- Three bedrooms
- Two shower rooms
- Fully fitted kitchen
- En-suite bathroom
- Two reception rooms
- Portered mansion block