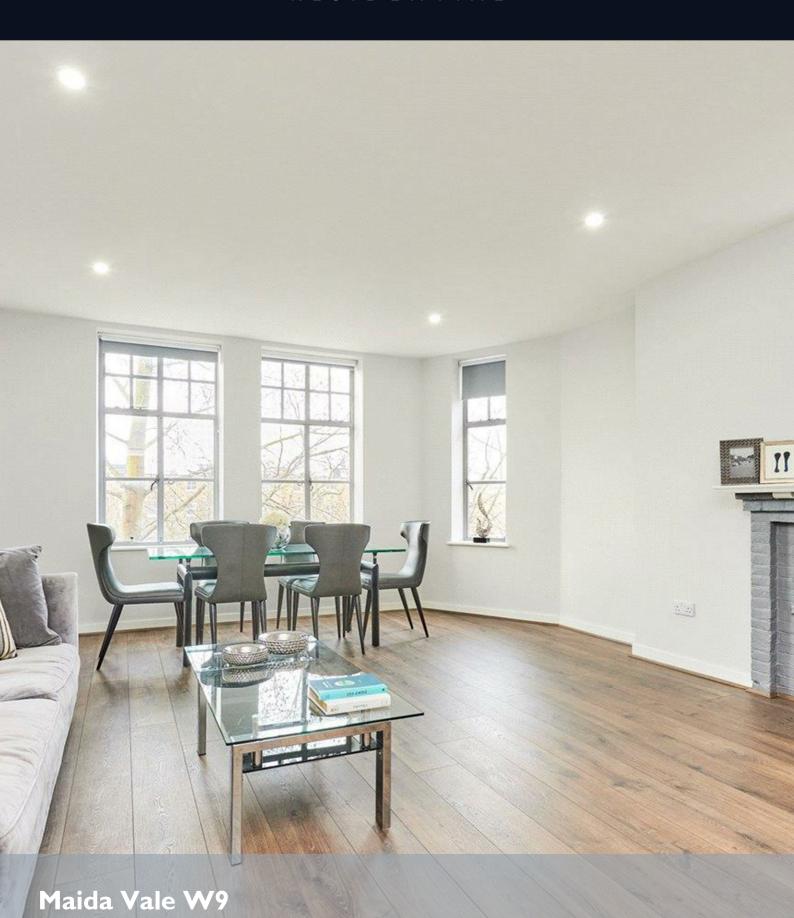

# Maida Vale W9

# **Description**

An exceptional three bedroom family apartment situated on the fourth floor of a desirable portered mansion block in Maida Vale. This superb property has undergone refurbishment throughout and offers in excess of 1800 sq ft of living and entertainment space. The flat comprises two large reception rooms, separate fully fitted kitchen with modern appliances, principal bedroom with ensuite bathroom, two further bedrooms and two shower rooms. Clive Court is ideally positioned for all the shops, cafes and restaurants on Clifton Road and Elgin Avenue and is 0.5 miles from Warwick Avenue and 0.4 miles from Maida Vale Underground stations both of which are on the Bakerloo line. Paddington station is also within easy reach, offering Circle, District, Bakerloo and Hammersmith & City lines together with National Rail services and the Heathrow Express providing access to Heathrow Airport in 15 minutes.

- Three bedrooms
- Two shower rooms
- Fully fitted kitchen
- En-suite bathroom
- Two reception rooms
- Portered mansion block