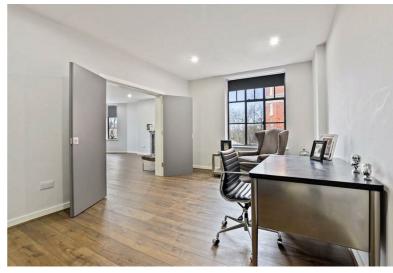

# **Description**

An exceptional three bedroom family apartment situated on the fourth floor of a desirable portered mansion block in Maida Vale. This superb property has undergone refurbishment throughout and offers in excess of 1800 sq ft of living and entertainment space. The flat comprises two large reception rooms, separate fully fitted kitchen with modern appliances, principal bedroom with ensuite bathroom, two further bedrooms and two shower rooms. Clive Court is ideally positioned for all the shops, cafes and restaurants on Clifton Road and Elgin Avenue and is 0.5 miles from Warwick Avenue and 0.4 miles from Maida Vale Underground stations both of which are on the Bakerloo line. Paddington station is also within easy reach, offering Circle, District, Bakerloo and Hammersmith & City lines together with National Rail services and the Heathrow Express providing access to Heathrow Airport in 15 minutes.

- Three bedrooms
- Two shower rooms
- Fully fitted kitchen
- En-suite bathroom
- Two reception rooms
- Portered mansion block