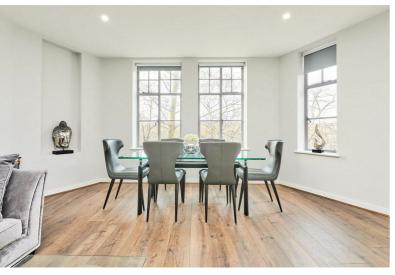

# **Description**

An exceptional three bedroom family apartment situated on the fourth floor of a desirable portered mansion block in Maida Vale. This superb property has undergone refurbishment throughout and offers in excess of 1800 sq ft of living and entertainment space. The flat comprises two large reception rooms, separate fully fitted kitchen with modern appliances, principal bedroom with ensuite bathroom, two further bedrooms and two shower rooms. Clive Court is ideally positioned for all the shops, cafes and restaurants on Clifton Road and Elgin Avenue and is 0.5 miles from Warwick Avenue and 0.4 miles from Maida Vale Underground stations both of which are on the Bakerloo line. Paddington station is also within easy reach, offering Circle, District, Bakerloo and Hammersmith & City lines together with National Rail services and the Heathrow Express providing access to Heathrow Airport in 15 minutes.

- Three bedrooms
- Two shower rooms
- Fully fitted kitchen
- En-suite bathroom
- Two reception rooms
- Portered mansion block