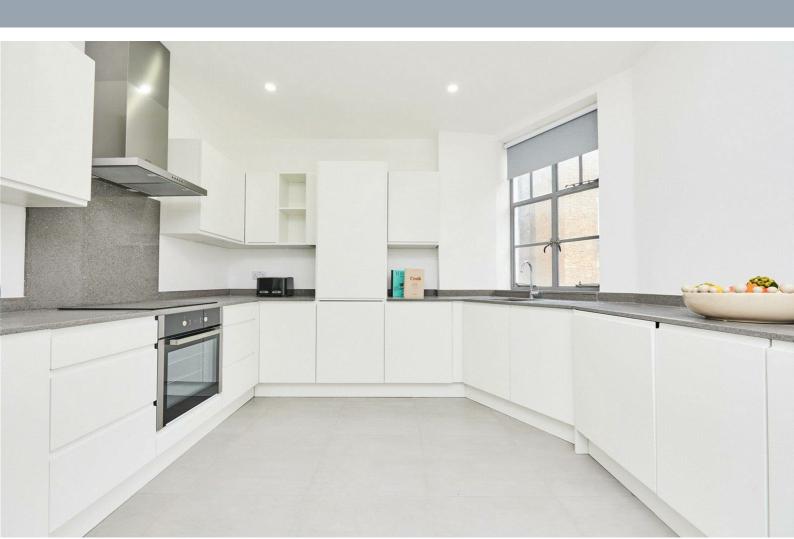

# **Description**

An exceptional three bedroom family apartment situated on the fourth floor of a desirable portered mansion block in Maida Vale. This superb property has undergone refurbishment throughout and offers in excess of 1800 sq ft of living and entertainment space. The flat comprises two large reception rooms, separate fully fitted kitchen with modern appliances, principal bedroom with ensuite bathroom, two further bedrooms and two shower rooms. Clive Court is ideally positioned for all the shops, cafes and restaurants on Clifton Road and Elgin Avenue and is 0.5 miles from Warwick Avenue and 0.4 miles from Maida Vale Underground stations both of which are on the Bakerloo line. Paddington station is also within easy reach, offering Circle, District, Bakerloo and Hammersmith & City lines together with National Rail services and the Heathrow Express providing access to Heathrow Airport in 15 minutes.

- Three bedrooms
- Two shower rooms
- Fully fitted kitchen
- En-suite bathroom
- Two reception rooms
- Portered mansion block