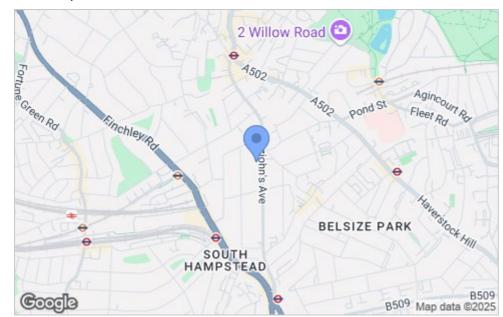

nts have been tastefully refurbished to an excellent standard throughout using high quality fixtures, fittings, and furnishings. Some of the apartments benefit from a private terrace and those that don't, have access to a beautiful landscaped communal garden. Fitzjohns Avenue is within walking distance to the amenities on Hampstead High Street as well as Finchley Road, with both Finchley Road (Jubilee line) and Swiss Cottage (Jubilee line) Underground stations being less than 0.6 miles away. All apartments can be offered on a Furnished or Unfurnished basis.

- Three bedrooms
- Three bathrooms
- Air conditioning
- Furnished/Unfurnished
- Open plan kitchen/reception room
- Private patio
- Permit parking available



### Fitzjohn's Avenue, Hampstead NW3





#### Floor Plan



#### Area Map



#### Viewing

Please contact our Lettings Team on 020 7046 6276 if you wish to arrange a viewing appointment for this property or require further information.

#### Energy Efficiency Graph





These particulars, whilst believed to be accurate are set out as a general outline only for guidance and do not constitute any part of an offer or contract. Intending purchasers should not rely on them as statements of representation of fact, but must satisfy themselves by inspection or otherwise as to their accuracy. No person in this firms employment has the authority to make or give any representation or warranty in respect of the property.