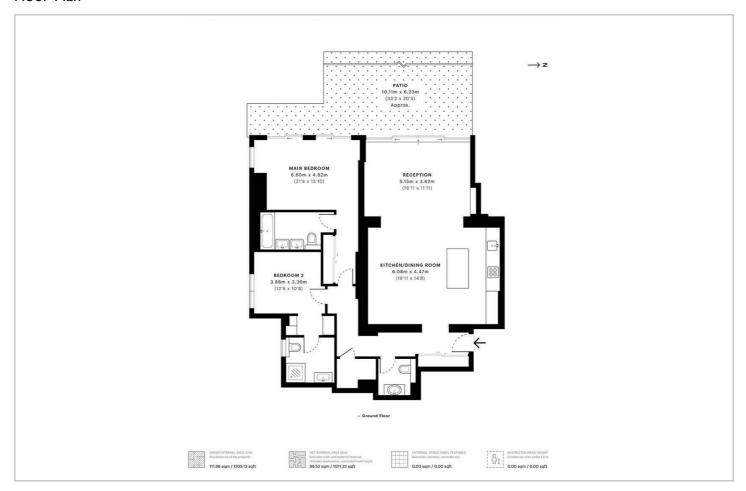

. All the apartments have been tastefully refurbished to an excellent standard throughout using high quality fixtures, fittings, and furnishings. Some of the apartments benefit from a private terrace and those that don't, have access to a beautiful landscaped communal garden. Fitzjohns Avenue is within walking distance to the amenities on Hampstead High Street as well as Finchley Road, with both Finchley Road (Jubilee line) and Swiss Cottage (Jubilee line) Underground stations being less than 0.6 miles away. All apartments can be offered on a Furnished or Unfurnished basis.

- Three bedrooms
- Three bathrooms
- Air conditioning
- Furnished/Unfurnished
- Open plan kitchen/reception room
- Private patio
- Permit parking available



### Fitzjohn's Avenue, Hampstead NW3





#### Floor Plan



#### Area Map



#### Viewing

Please contact our Lettings Team on 020 7046 6276 if you wish to arrange a viewing appointment for this property or require further information.

#### Energy Efficiency Graph





These particulars, whilst believed to be accurate are set out as a general outline only for guidance and do not constitute any part of an offer or contract. Intending purchasers should not rely on them as statements of representation of fact, but must satisfy themselves by inspection or otherwise as to their accuracy. No person in this firms employment has the authority to make or give any representation or warranty in respect of the property.