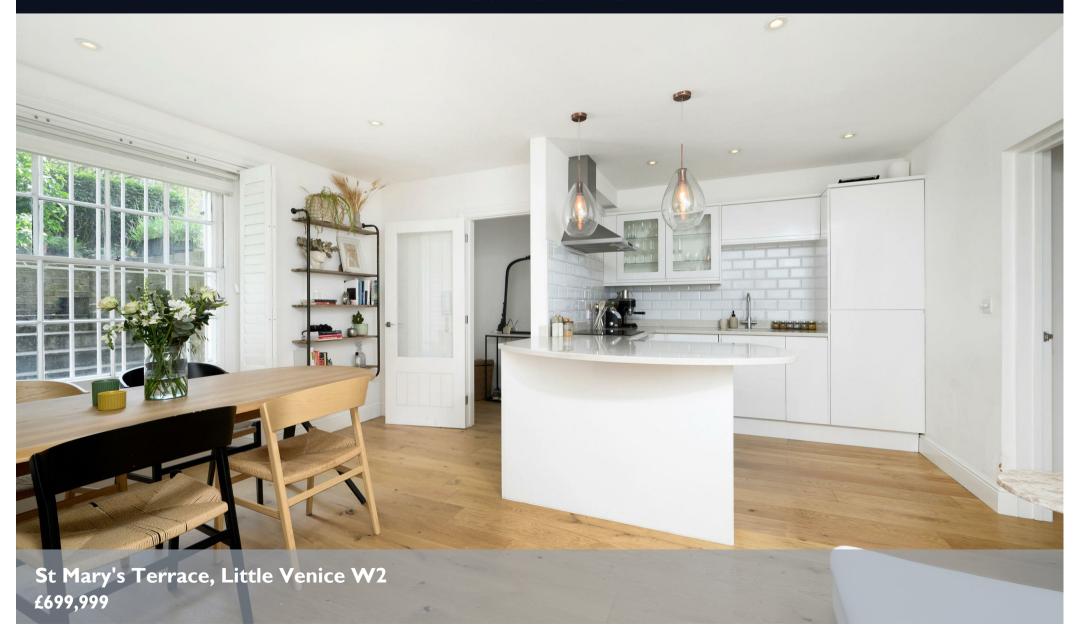

## CHARMILL

RESIDENTIAL

A superb two bedroom apartment situated in a beautiful white stucco-fronted house on a quiet tree-lined street in Little Venice. This charming property comprises an open plan kitchen/reception room with a breakfast bar, a principal bedroom with en-suite bathroom with a double-sized Jacuzzi, second double bedroom with fitted wardrobes, family shower room and a private South West facing patio/garden filled with sunlight. The apartment which is just moments from the Regents Canal further benefits from a storage area comprising a separate washing machine and dryer.