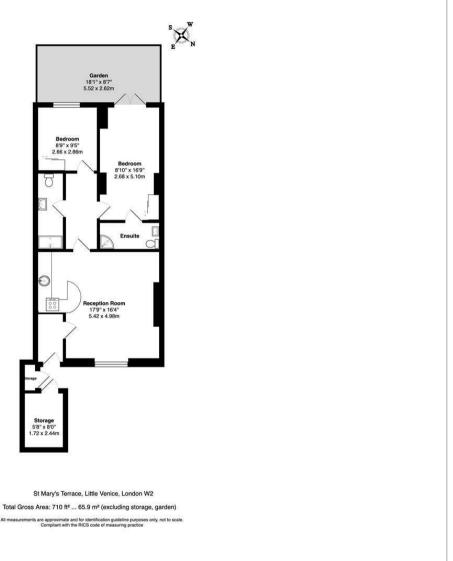

which is just moments from the Regents Canal further benefits from a storage area comprising a separate washing machine and dryer.

St Mary's Terrace is located close to the many shops, cafes and restaurants on both Clifton Road and Paddington. Just 0.5 miles away is access to a number of transport links at Edgware Road Underground station (Bakerloo, Hammersmith & City, Circle, District lines). Warwick Avenue station (Bakerloo line) is a short stroll away and Paddington station is also within easy reach, offering Circle, District, Bakerloo and Hammersmith & City lines together with National Rail services and the Heathrow Express providing access to Heathrow Airport in 15 minutes as well as the new Elizabeth line connecting you to Canary Wharf in just 18 minutes.



## Floor Plan Area Map





## **Energy Performance Graph**





These particulars, whilst believed to be accurate are set out as a general outline only for guidance and do not constitute any part of an offer or contract. Intending purchasers should not rely on them as statements of representation of fact, but must satisfy themselves by inspection or otherwise as to their accuracy. No person in this firms employment has the authority to make or give any representation or warranty in respect of the property.