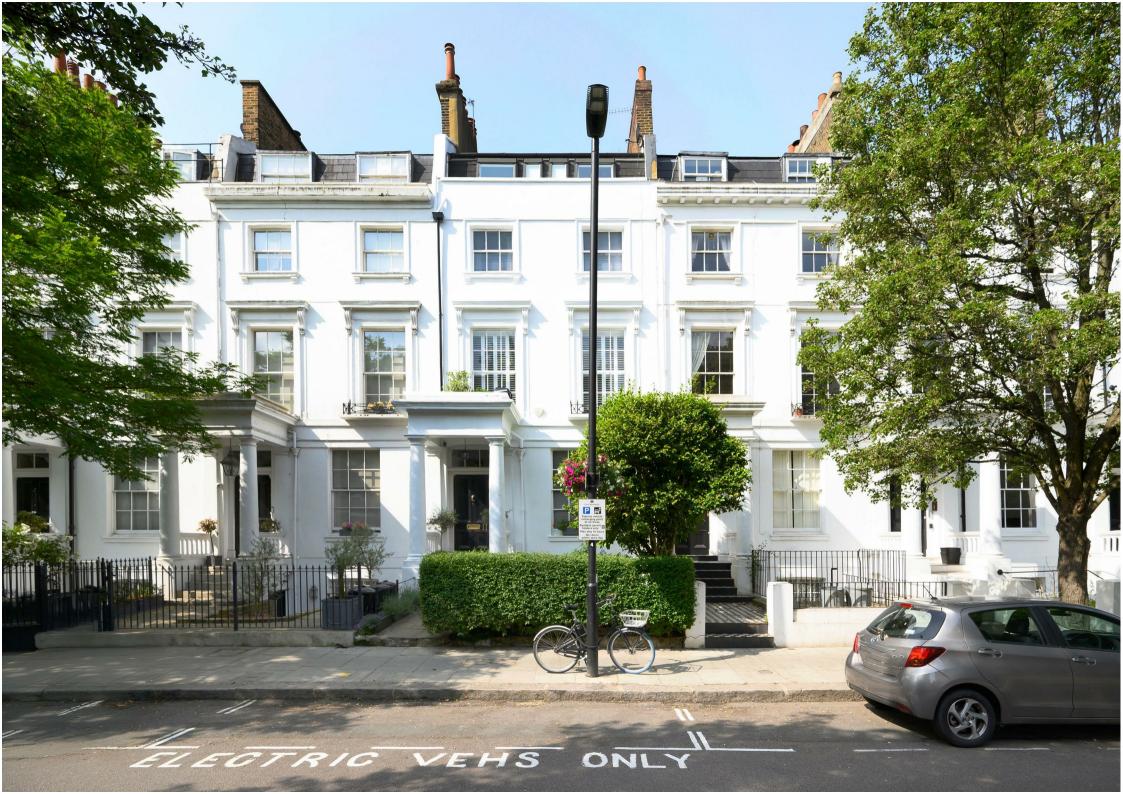

## CHARMILL

RESIDENTIAL

A superb two bedroom apartment situated in a beautiful white stucco-fronted house on a quiet tree-lined street in Little Venice. This charming property comprises an open plan kitchen/reception room with a breakfast bar, a principal bedroom with en-suite bathroom with a double-sized Jacuzzi, second double bedroom with fitted wardrobes, family shower room and a private South West facing patio/garden filled with sunlight. The apartment which is just moments from the Regents Canal further benefits from a storage area comprising a separate washing machine and dryer.

St Mary's Terrace is located close to the many shops, cafes and restaurants on both Clifton Road and Paddington. Just 0.5 miles away is access to a number of transport links at Edgware Road Underground station (Bakerloo, Hammersmith & City, Circle, District lines). Warwick Avenue station (Bakerloo line) is a short stroll away and Paddington station is also within easy reach, offering Circle, District, Bakerloo and Hammersmith & City lines together with National Rail services and the Heathrow Express providing access to Heathrow Airport in 15 minutes as well as the new Elizabeth line connecting you to Canary Wharf in just 18 minutes.