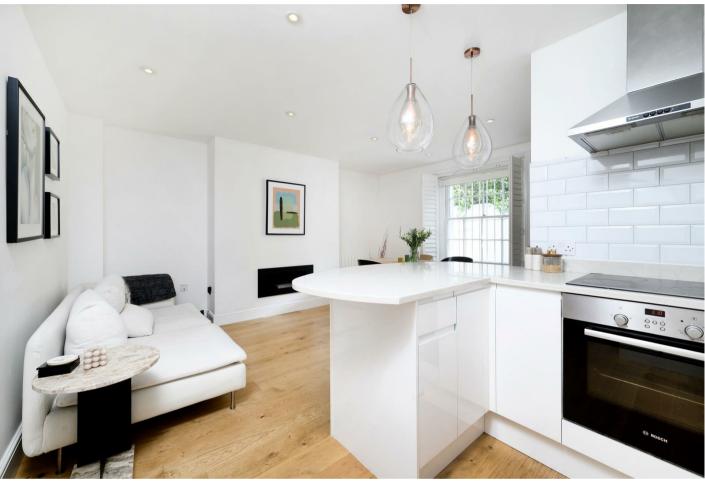

## CHARMILL

RESIDENTIAL

A superb two bedroom apartment situated in a beautiful white stucco-fronted house on a quiet tree-lined street in Little Venice. This charming property comprises an open plan kitchen/reception room with a breakfast bar, a principal bedroom with en-suite bathroom with a double-sized Jacuzzi, second double bedroom with fitted wardrobes, family shower room and a private South West facing patio/garden filled with sunlight. The apartment which is just moments from the Regents Canal further benefits from a storage area comprising a separate washing machine and dryer.