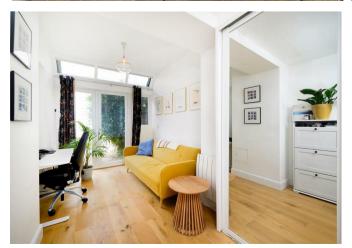

## CHARMILL

RESIDENTIAL

A superb two bedroom apartment situated in a beautiful white stucco-fronted house on a quiet tree-lined street in Little Venice. This charming property comprises an open plan kitchen/reception room with a breakfast bar, a principal bedroom with en-suite bathroom with a double-sized Jacuzzi, second double bedroom with fitted wardrobes, family shower room and a private South West facing patio/garden filled with sunlight. The apartment which is just moments from the Regents Canal further benefits from a storage area comprising a separate washing machine and dryer.