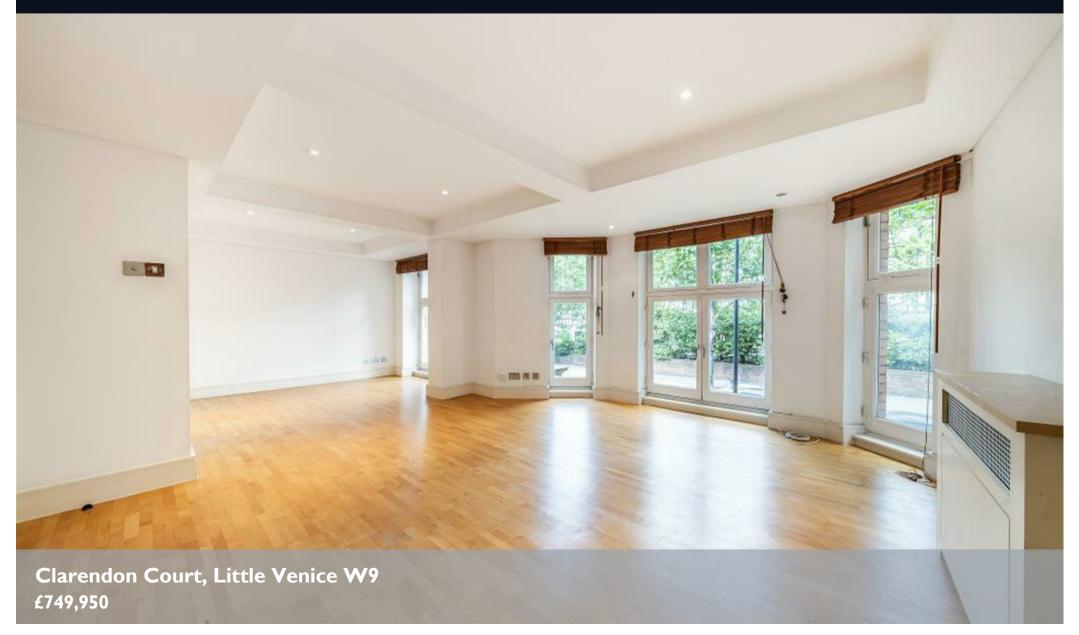

## CHARMILL

RESIDENTIAL

A well-presented two double bedroom apartment situated in a desirable purpose built block in the heart of Little Venice. The property comprises an impressive 22 ft reception room with large windows that flood the room with natural light, a fully fitted kitchen, two double bedrooms with fitted wardrobes, an en-suite bathroom off the principal bedroom and a family shower room. The apartment further benefits from a private balcony, air conditioning, an allocated underground parking space, a 24-hour porter and a lift.

Clarendon Court is located moments from the shops, cafes and restaurants on Clifton Road and is just 0.4 miles away from Warwick Avenue station (Bakerloo line) and 0.9 miles from Paddington station which offers Circle, District, Bakerloo and Hammersmith & City lines together with National Rail services and the Heathrow Express providing access to Heathrow Airport in 15 minutes as well as the new Elizabeth line connecting you to Canary Wharf in just 18 minutes.