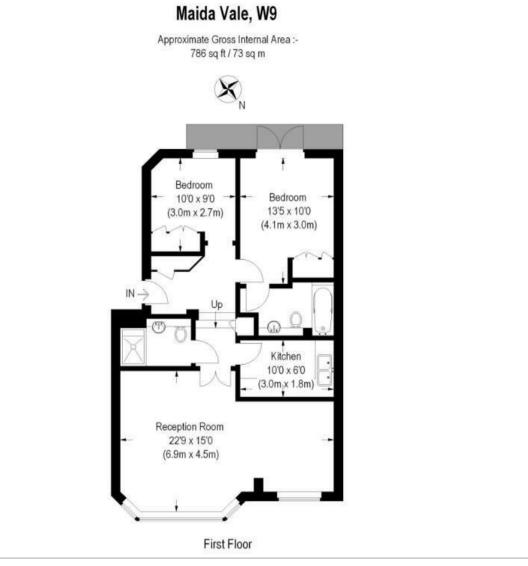

## Floor Plan Area Map

## CHARMILL

RESIDENTIAL

A well-presented two double bedroom apartment situated in a desirable purpose built block in the heart of Little Venice. The property comprises an impressive 22 ft reception room with large windows that flood the room with natural light, a fully fitted kitchen, two double bedrooms with fitted wardrobes, an en-suite bathroom off the principal bedroom and a family shower room. The apartment further benefits from a private balcony, air conditioning, an allocated underground parking space, a 24-hour porter and a lift.