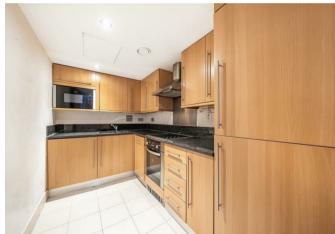

## CHARMILL

RESIDENTIAL

A well-presented two double bedroom apartment situated in a desirable purpose built block in the heart of Little Venice. The property comprises an impressive 22 ft reception room with large windows that flood the room with natural light, a fully fitted kitchen, two double bedrooms with fitted wardrobes, an en-suite bathroom off the principal bedroom and a family shower room. The apartment further benefits from a private balcony, air conditioning, an allocated underground parking space, a 24-hour porter and a lift.