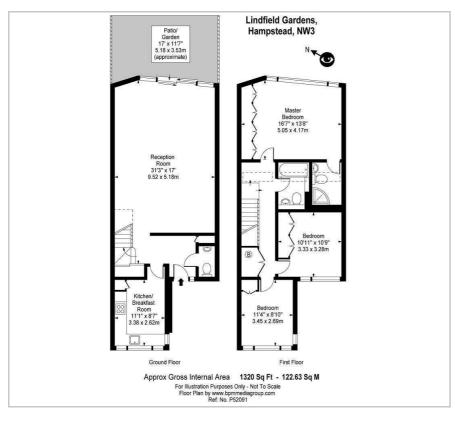

## Lindfield Gardens, Hampstead NW3

£1,300

A modern three bedroom house in Lindfield Gardens, Hampstead. The house is arranged over two floors with the ground floor comprising an impressive 31 ft reception/dining room with wooden flooring leading to a private patio which opens out onto a stunning communal garden, separate fully fitted kitchen and guest cloakroom. The first floor boasts three double bedrooms (all with ample built-in storage) en-suite shower room off the principal bedroom and a family bathroom. The house further benefits from a double garage.

#### Floor Plan Area Map