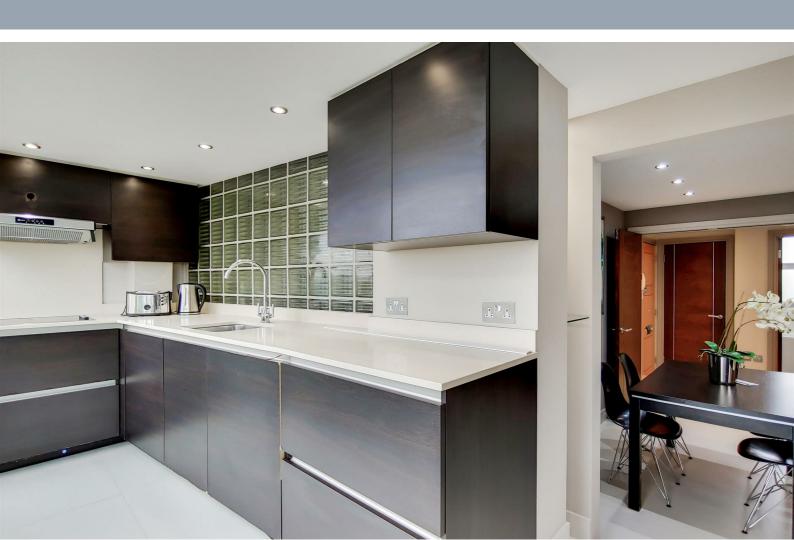

# **Description**

A superb three double bedroom apartment available furnished within this gated purpose built block in St John's Wood. The apartment is set on the sixth floor and comprises a principal bedroom with en-suite bathroom, two further double bedrooms, family shower room, fully fitted integrated kitchen and a large reception/dining room. The apartment further benefits from air conditioning and a 24 hour porter. St John's Wood is one of the most sought after residential areas in London, situated next to Regent's Park offering a peaceful village atmosphere but yet only minutes from London's West End. The apartment is conveniently located for the shopping and transport facilities of St John's Wood and Swiss Cottage (Jubilee line).