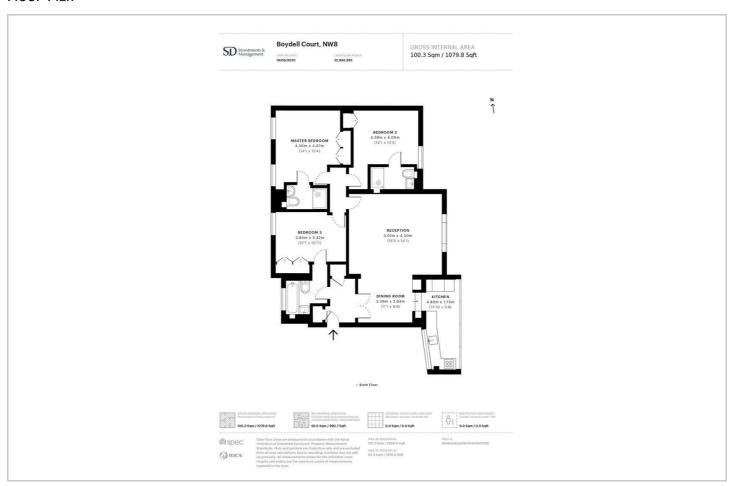

ed purpose built block in St John's Wood. The apartment is set on the sixth floor and comprises a principal bedroom with en-suite bathroom, two further double bedrooms, family shower room, fully fitted integrated kitchen and a large reception/dining room. The apartment further benefits from air conditioning and a 24 hour porter. St John's Wood is one of the most sought after residential areas in London, situated next to Regent's Park offering a peaceful village atmosphere but yet only minutes from London's West End. The apartment is conveniently located for the shopping and transport facilities of St John's Wood and Swiss Cottage (Jubilee line).

- Three bedrooms
- Modern block
- Pet friendly
- Sixth floor

- Three bathrooms
- 24 hour porter
- Furnished/Unfurnished







#### Floor Plan



### Area Map



## Viewing

Please contact us on 020 7046 6275 if you wish to arrange a viewing appointment for this property or require further information.

# **Energy Efficiency Graph**





These particulars, whilst believed to be accurate are set out as a general outline only for guidance and do not constitute any part of an offer or contract. Intending purchasers should not rely on them as statements of representation of fact, but must satisfy themselves by inspection or otherwise as to their accuracy. No person in this firms employment has the authority to make or give any representation or warranty in respect of the property.

020 7046 6275 • sales@charmillresidential.co.uk • 51 Maida Vale, Little Venice, London W9 ISD charmillresidential.co.uk