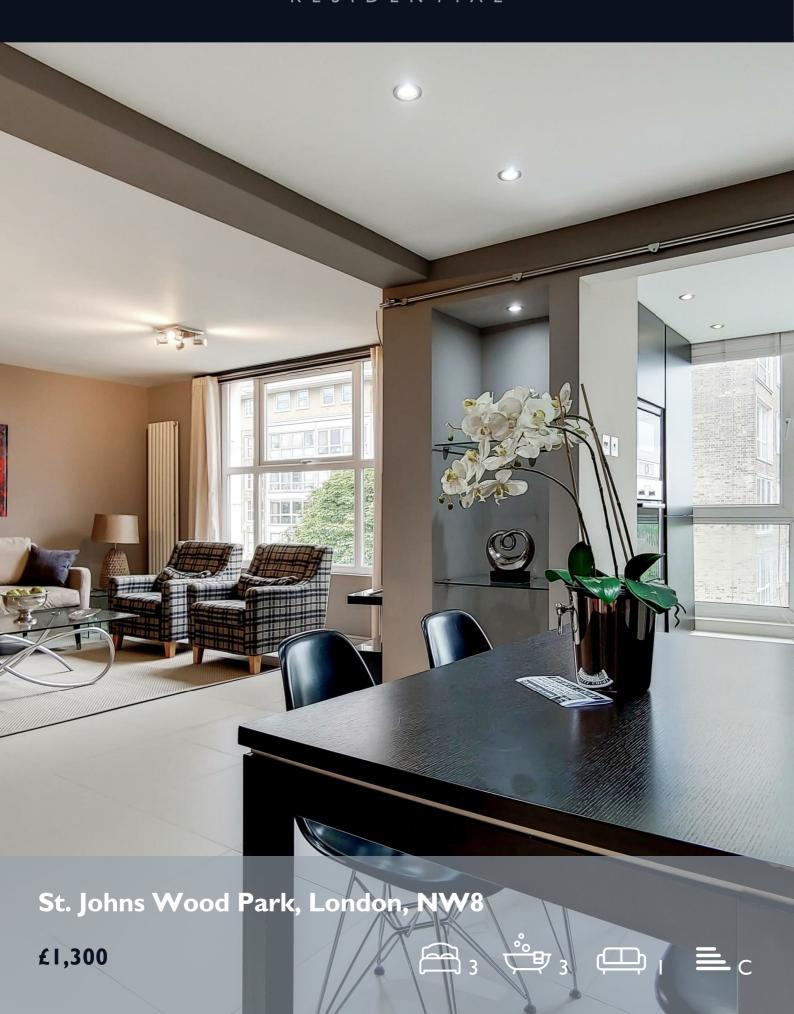

# **Description**

A superb three double bedroom apartment available furnished within this gated purpose built block in St John's Wood. The apartment is set on the sixth floor and comprises a principal bedroom with en-suite bathroom, two further double bedrooms, family shower room, fully fitted integrated kitchen and a large reception/dining room. The apartment further benefits from air conditioning and a 24 hour porter. St John's Wood is one of the most sought after residential areas in London, situated next to Regent's Park offering a peaceful village atmosphere but yet only minutes from London's West End. The apartment is conveniently located for the shopping and transport facilities of St John's Wood and Swiss Cottage (Jubilee line).

- Three bedrooms
- Modern block
- Pet friendly
- Sixth floor

- Three bathrooms
- 24 hour porter
- Furnished/Unfurnished