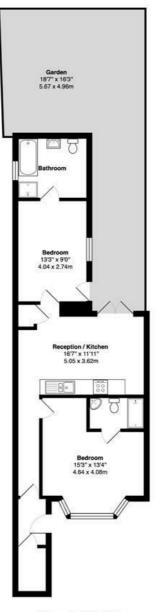

- Two double bedrooms
- Two bathrooms
- Wooden flooring
- Open plan kitchen
- Private garden
- Furnished

ू×ٍ

Thorngate Road W9

Total Gross Area: 666 ft<sup>a</sup> ... 61.9 m<sup>2</sup> (excluding garden) All measurements are approximate and for identification guideline purposes only, not to scale. Compliant with the RICS code of measuring practice