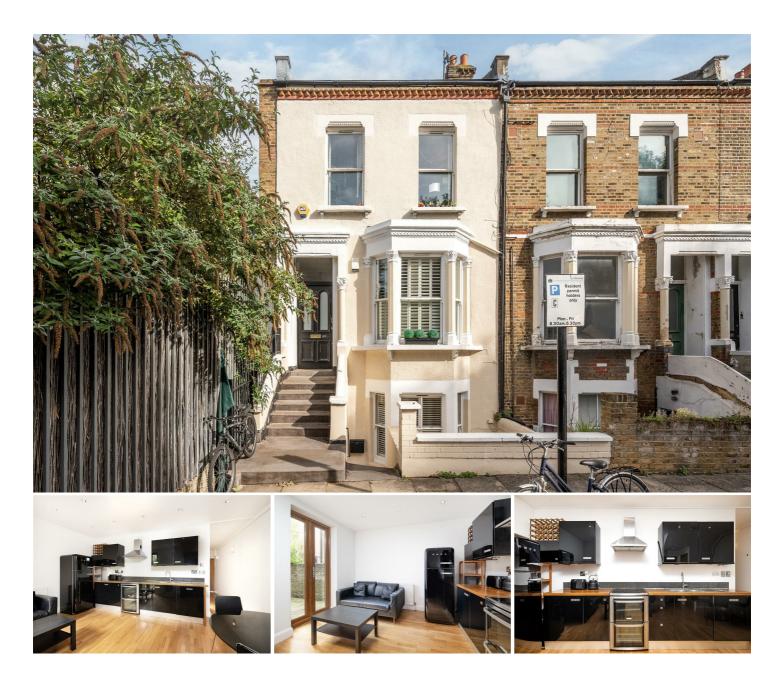

## Thorngate Road, Maida Vale W9

A charming two-bedroom, two-bathroom garden apartment. The apartment comprises an open plan kitchen/reception room with wooden flooring and doors leading out to a private decked garden, principal bedroom with en suite bathroom and a further double bedroom with en suite shower room. Ideal for 2 × sharers.

- Two double bedrooms
- Two bathrooms
- Wooden flooring
- Open plan kitchen
- Private garden
- Furnished

ू×ٍ

Thorngate Road W9

Total Gross Area: 666 ft<sup>a</sup> ... 61.9 m<sup>2</sup> (excluding garden) All measurements are approximate and for identification guideline purposes only, not to scale. Compliant with the RICS code of measuring practice