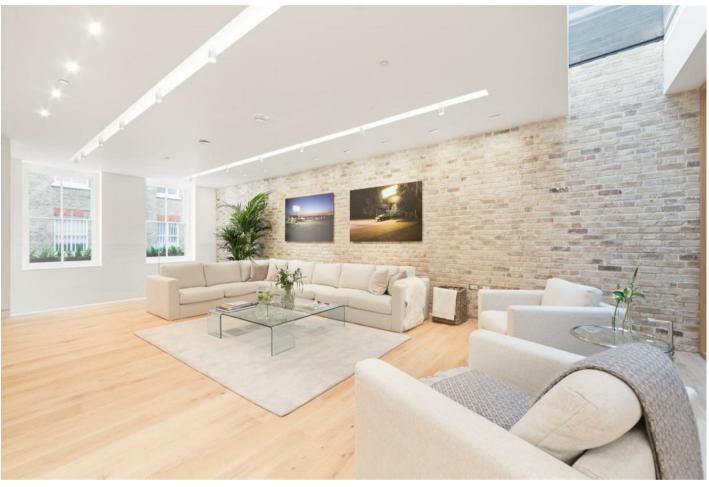

### 5 Bingham Place, London, WIU 5AX

£7,000

A stunning three-bedroom mews house located on a quiet cobbled mews behind the fashionable Marylebone High Street. The property has been interior designed throughout and comprises three/four bedrooms, four bathrooms, two reception rooms and a spacious kitchen/dining room. The house further benefits from having a private roof terrace, exposed brickwork, and wooden flooring. The property is located within walking distance to both Baker Street and Regents Park Station.