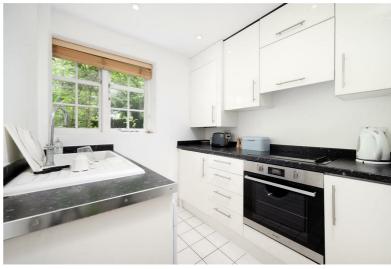

### **Description**

A charming one-bedroom apartment arranged on the ground floor of a period conversion on Hill Top, NWII. The property is offered in excellent condition throughout comprising a reception/dining room with wooden flooring, generously proportioned double bedroom, separate fitted kitchen, and a fully tiled bathroom suite. The apartment further benefits from a private garden as well as access to a communal front garden.