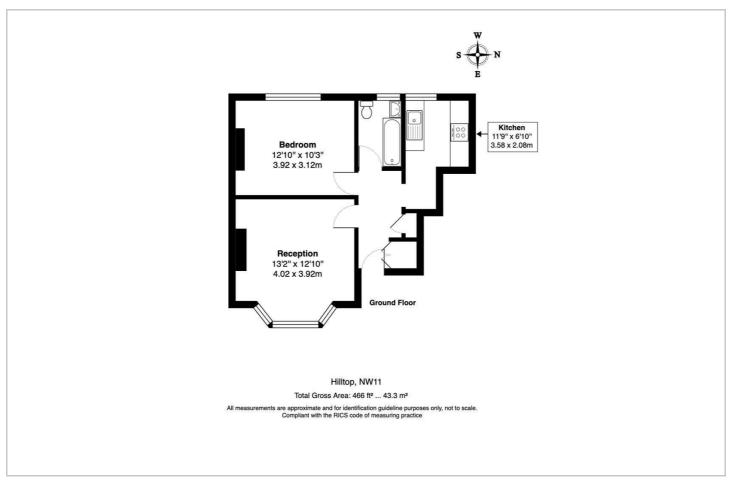

# CHARMILL

RESIDENTIAL



Hill Top, Hampstead Garden Suburb, NWII

£435









## Hill Top





### **Description**

A charming one-bedroom apartment arranged on the ground floor of a period conversion on Hill Top, NWII. The property is offered in excellent condition throughout comprising a reception/dining room with wooden flooring, generously proportioned double bedroom, separate fitted kitchen, and a fully tiled bathroom suite. The apartment further benefits from a private garden as well as access to a communal front garden.

- One bedroom
- Wooden Flooring
- Unfurnished
- Private Garden
- Separate Kichen







#### Floor Plan



#### Area Map



#### Viewing

Please contact us on 020 7046 6275 if you wish to arrange a viewing appointment for this property or require further information.

#### **Energy Efficiency Graph**





These particulars, whilst believed to be accurate are set out as a general outline only for guidance and do not constitute any part of an offer or contract. Intending purchasers should not rely on them as statements of representation of fact, but must satisfy themselves by inspection or otherwise as to their accuracy. No person in this firms employment has the authority to make or give any representation or warranty in respect of the property.

020 7046 6275 • sales@charmillresidential.co.uk • 51 Maida Vale, Little Venice, London W9 ISD charmillresidential.co.uk