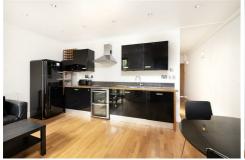

## Thorngate Road, Maida Vale W9

A charming two-bedroom, two-bathroom garden apartment. The apartment comprises an open plan kitchen/reception room with wooden flooring and doors leading out to a private decked garden, principal bedroom with en suite bathroom and a further double bedroom with en suite shower room. Ideal for  $2 \times \text{sharers}$ .

- Two double bedrooms
- Two bathrooms
- Wooden flooring
- Open plan kitchen
- Private garden
- Furnished

Thorngate Road W9

Total Gross Area: 666 ft<sup>2</sup> ... 61.9 m<sup>2</sup> (excluding garden)
All measurements are approximate and for identification guideline purposes only, not to scale.
Compilant with the RICS code of measuring practice