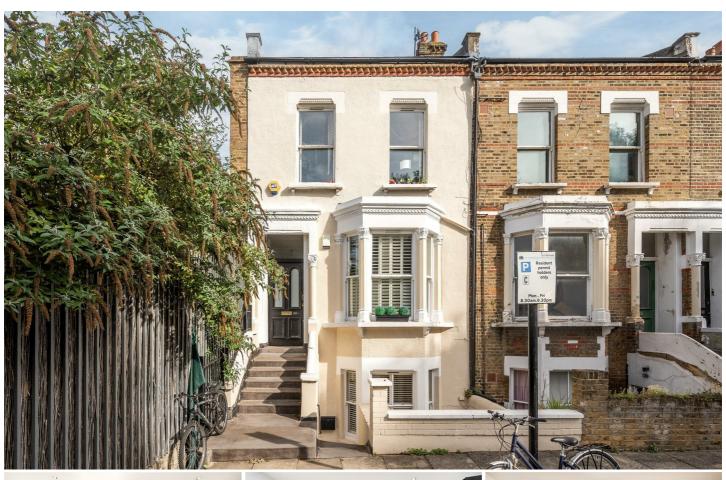

## Thorngate Road, Maida Vale W9

A charming two-bedroom, two-bathroom garden apartment. The apartment comprises an open plan kitchen/reception room with wooden flooring and doors leading out to a private decked garden, principal bedroom with en suite bathroom and a further double bedroom with en suite shower room. Ideal for  $2 \times \text{sharers}$ .