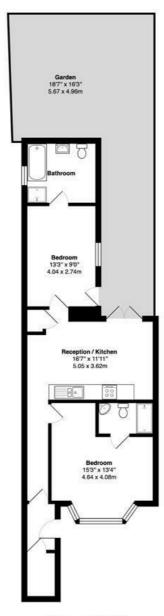

- Two double bedrooms
- Two bathrooms
- Wooden flooring
- Open plan kitchen
- Private garden
- Furnished

Thorngate Road W9

Total Gross Area: 666 ft<sup>2</sup> ... 61.9 m<sup>2</sup> (excluding garden)
All measurements are approximate and for identification guideline purposes only, not to scale.
Compilant with the RICS code of measuring practice