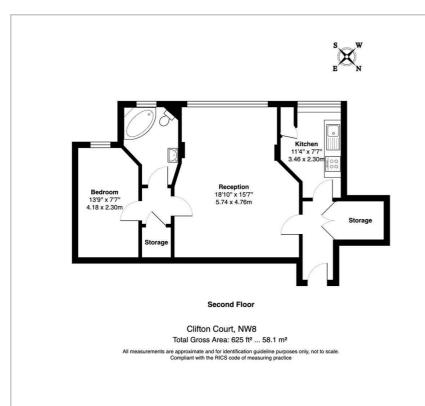

#### Floor Plan

Area Map

## £530

A bright and spacious one bedroom apartment situated on the second floor of a portered mansion block located on Northwick Terrace. This property comprises a double bedroom with a built in wardrobe, a large reception/dining room, separate fitted kitchen and a bathroom suite. Further benefits include a communal garden & an on-site porter. Clifton Court is conveniently located moments from the cafes, shops and restaurants on both Edgware Road and St Johns Wood Road. Warwick Avenue Underground station (Bakerloo line) is 0.4 miles away and Edgware Road Underground station (Bakerloo, Circle, District, Hammersmith & City lines) is just 0.7 miles away.