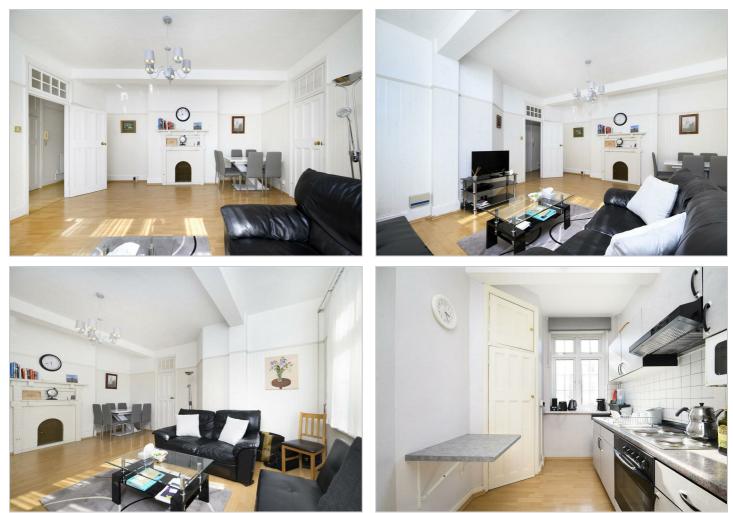

## £530

A bright and spacious one bedroom apartment situated on the second floor of a portered mansion block located on Northwick Terrace. This property comprises a double bedroom with a built in wardrobe, a large reception/dining room, separate fitted kitchen and a bathroom suite. Further benefits include a communal garden & an on-site porter. Clifton Court is conveniently located moments from the cafes, shops and restaurants on both Edgware Road and St Johns Wood Road. Warwick Avenue Underground station (Bakerloo line) is 0.4 miles away and Edgware Road Underground station (Bakerloo, Circle, District, Hammersmith & City lines) is just 0.7 miles away.

#### • Second floor

- One bedroom
- Communal Gardens
- Porter
- Double glazing
- Heating & Hotwater included
- Purpose built block