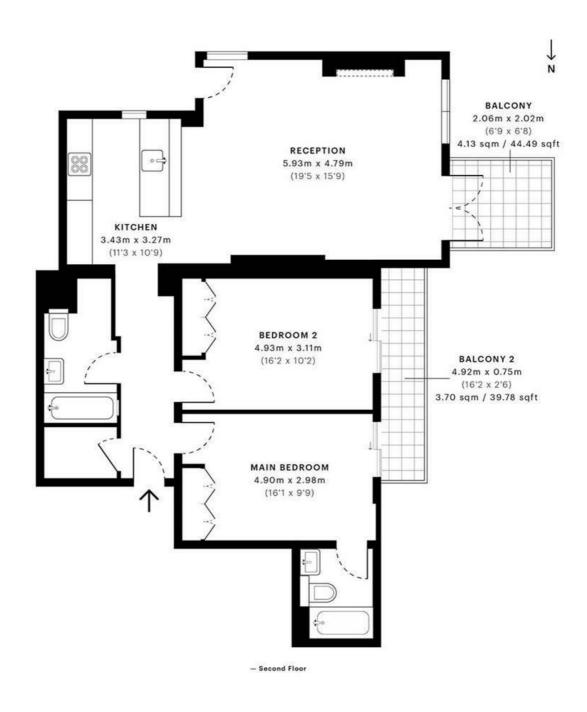

- Two bedrooms
- Open plan kitchen/reception room
- Family bathroom
- En-suite bathroom
- Private balconies
- Furnished/Unfurnished